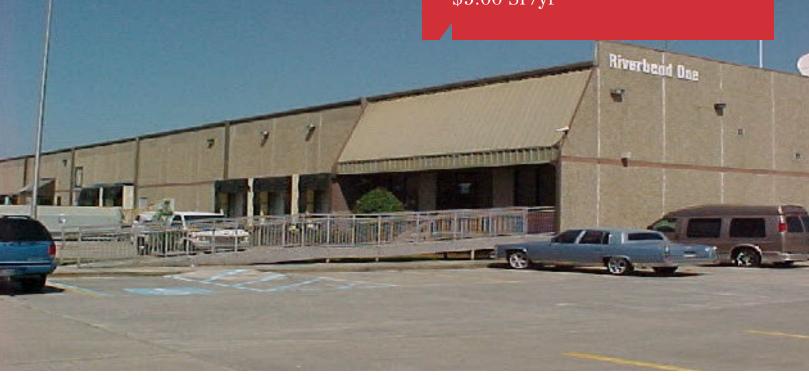

# Industrial Property

\$5.00 SF/yr

## 176 Riverbend Drive

Saint Rose, Louisiana 70087

## **Property Highlights**

- Class "A" Distribution Space
- 27,000 Total SF w/ 1,320 SF of Office Space
- 24 ft Ceilings
- 6 Loading Docks w/ High Overhead Doors
- Ample Parking Spaces

#### Lease Rate

\$5.00 SF/yr (NNN)