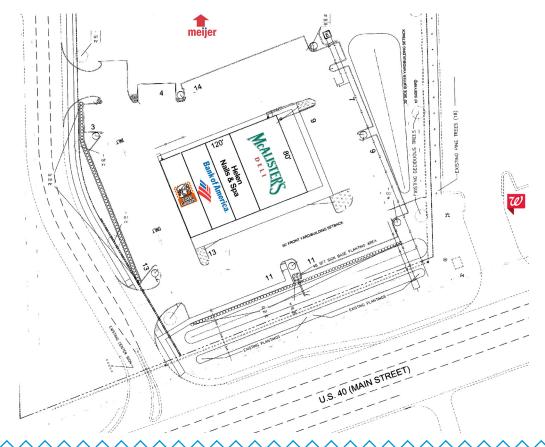

#### **TRAFFIC COUNTS**

US 40 - 22,620 ADT Dan Jones Road - 13,188 ADT

- In the heart of Plainfield's retail corridor
- Sits on US 40 with execellent visibility
- High daytime traffic
- Join McAlister's Deli and Little Caesars Pizza