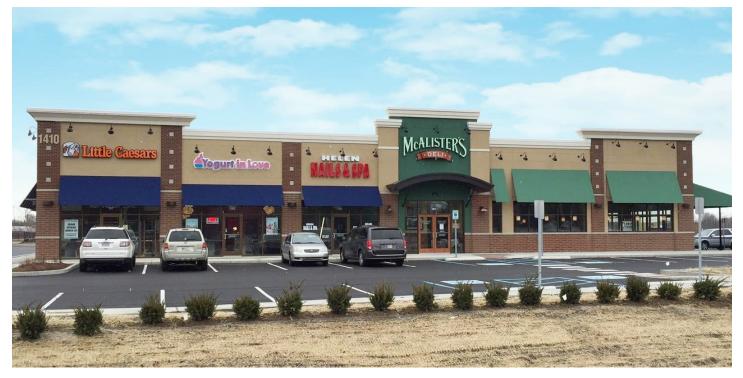

# **Plainfield Creek Shoppes**

US 40 and Dan Jones Road, Plainfield, IN 46168

### **FULLY LEASED**

#### **TRAFFIC COUNTS**

US 40 - 22,620 ADT Dan Jones Road - 13,188 ADT

- In the heart of Plainfield's retail corridor
- Sits on US 40 with execellent visibility
- High daytime traffic
- Join McAlister's Deli and Little Caesars Pizza