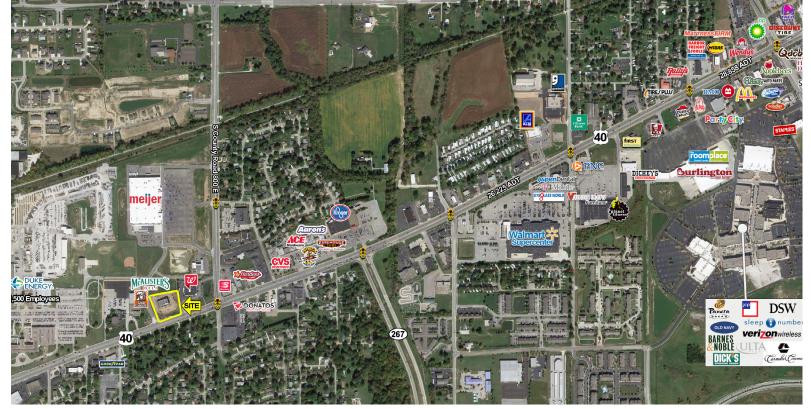

#### **TRAFFIC COUNTS**

US 40 - 22,620 ADT Dan Jones Road - 13,188 ADT

- In the heart of Plainfield's retail corridor
- Sits on US 40 with execellent visibility
- High daytime traffic
- Join McAlister's Deli and Little Caesars Pizza