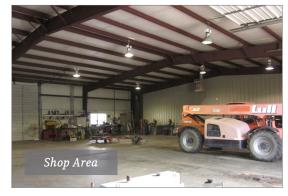

### **Building**

- ±7,840 SF Total
   (Size: 70' wide x 112' deep;
   includes: clear span, steel frame on grade level concrete slab,
   16' sidewalls, insulated walls & ceiling, metal sides, rear, & roof, masonry front)
- Office Area: ±1,750 SF (Includes: lobby, 4 offices, break room, 2 restrooms, large equipment room, locker room with shower, 9' ceilings)
- Shop Area: ± 6,090 SF
  (Size: 6-12' wide x 14' high
  overhead door; includes: 1 heater,
  wash bay with floor drain, 8' high
  wainscot)
- 70' x 10' (700 SF) roof extension on building rear