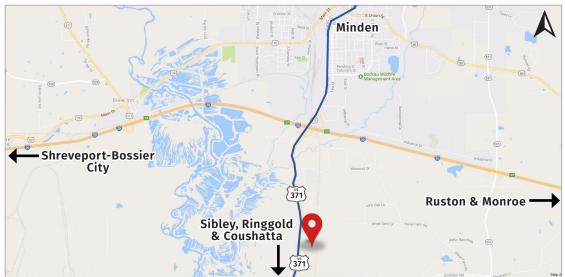

### **Location Highlights**

- Located in well established "south Webster Industrial Park"
- · 2 miles south of Minden, LA
- 1.5 miles south of I-20 exit 47/ Minden-Sibley Interchange
- 22 miles (25 minutes) east of I-20 exit 26/I-220-Louisiana Downs Interchange - Bossier City, LA
- Excellent access to all north Louisiana, south Arkansas and east Texas