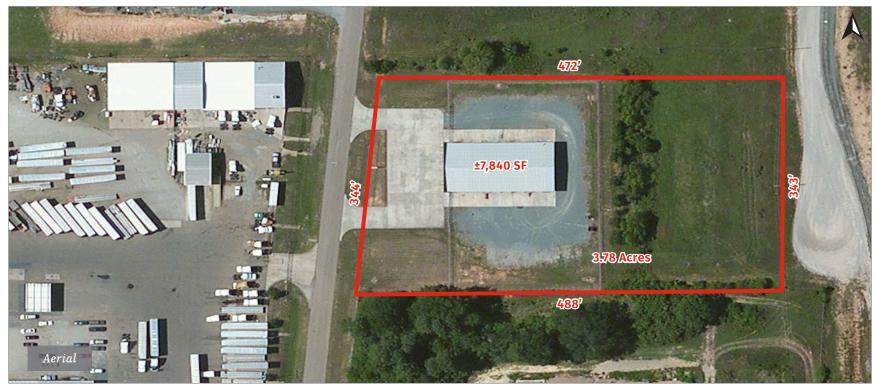

#### **Land Size**

- 3.78 Acres
- 344' wide x 480' deep

### **Building**

- ±7,840 SF Total
   (Size: 70' wide x 112' deep;
   includes: clear span, steel frame on grade level concrete slab,
   16' sidewalls, insulated walls & ceiling, metal sides, rear, & roof, masonry front)
- Office Area: ±1,750 SF (Includes: lobby, 4 offices, break room, 2 restrooms, large equipment room, locker room with shower, 9' ceilings)
- Shop Area: ± 6,090 SF
  (Size: 6-12' wide x 14' high
  overhead door; includes: 1 heater,
  wash bay with floor drain, 8' high
  wainscot)
- 70' x 10' (700 SF) roof extension on building rear