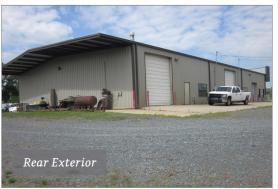

### **Building**

- ±7,840 SF Total
   (Size: 70' wide x 112' deep;
   includes: clear span, steel frame on grade level concrete slab,
   16' sidewalls, insulated walls & ceiling, metal sides, rear, & roof, masonry front)
- Office Area: ±1,750 SF (Includes: lobby, 4 offices, break room, 2 restrooms, large equipment room, locker room with shower, 9' ceilings)
- Shop Area: ± 6,090 SF
  (Size: 6-12' wide x 14' high
  overhead door; includes: 1 heater,
  wash bay with floor drain, 8' high
  wainscot)
- 70' x 10' (700 SF) roof extension on building rear