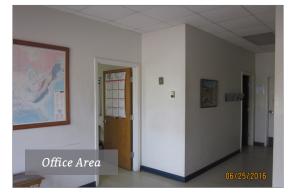

### **Building**

- ±7,840 SF Total
   (Size: 70' wide x 112' deep;
   includes: clear span, steel frame on grade level concrete slab,
   16' sidewalls, insulated walls & ceiling, metal sides, rear, & roof, masonry front)
- Office Area: ±1,750 SF (Includes: lobby, 4 offices, break room, 2 restrooms, large equipment room, locker room with shower, 9' ceilings)
- Shop Area: ± 6,090 SF
  (Size: 6-12' wide x 14' high
  overhead door; includes: 1 heater,
  wash bay with floor drain, 8' high
  wainscot)
- 70' x 10' (700 SF) roof extension on building rear