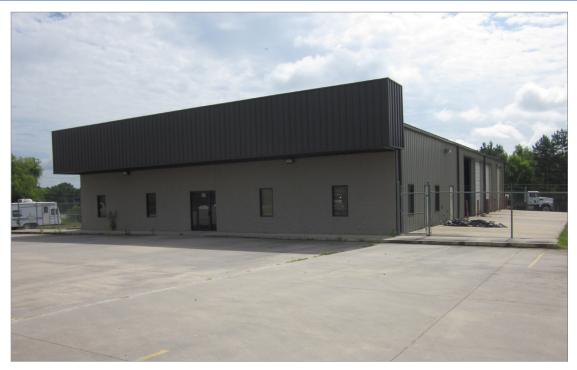

# 7,840± Industrial Bldg. on 3.78 Acres

141 Corporate Dr., Sibley, LA 71073

### **Building**

- ±7,840 SF Total
   (Size: 70' wide x 112' deep;
   includes: clear span, steel frame on grade level concrete slab,
   16' sidewalls, insulated walls & ceiling, metal sides, rear, & roof, masonry front)
- Office Area: ±1,750 SF (Includes: lobby, 4 offices, break room, 2 restrooms, large equipment room, locker room with shower, 9' ceilings)
- Shop Area: ± 6,090 SF
  (Size: 6-12' wide x 14' high
  overhead door; includes: 1 heater,
  wash bay with floor drain, 8' high
  wainscot)
- 70' x 10' (700 SF) roof extension on building rear

#### **Property Highlights**

- Built in 2000
- · Almost like new industrial bldg.
- · Large fenced, paved & rocked yard
- Zoned Industrial
- Outside city limits
- Sibley water & sanitary sewer
- Name: "Premier Well Service"
- Concrete parking lot in front (22 spaces)