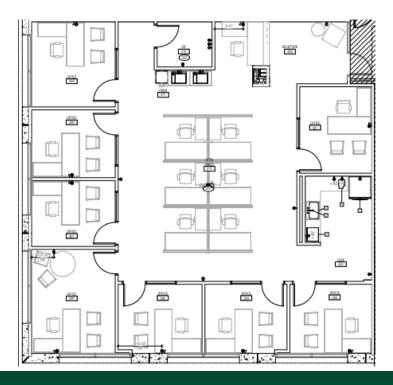

y Wi-Fi, green car charging stations and on-site management. Riviera Point Corporate Center is ideal for users who are seeking a central location with office spec suites and immediate occupancy. The location provides unparalleled access to I-75 via Miramar Parkway, Miami and Fort Lauderdale airports. There are plenty of nearby restaurants, retailers and hotels.

### SUBLEASE HIGHLIGHTS

- New modern Class A Office building with immediate occupancy
- Sublease space: suite 309 of +/- 2,569 RSF available
- Sublease term through March 9, 2024

- Immediate occupancy given landlords approval
- Parking:
   4.2/1,000 SF includes
   electric car charging stations
- State-of-the-art finishes throughout the suite and large windows allowing natural light and unobstructed views

# SUITE 309 FLOORPLAN







Gross rate \$33/SF.











## PLEASE CONTACT:

### ALINA PLASENCIA

#### ZACH WENDELIN

Senior Associate +1 305 381 6440 alina.plasencia@cbre.com Senior Vice President +1 954 462 5655 zach.wendelin@cbre.com

© 2021 CBRE, Inc. All rights reserved. This information has been obtained from sources believed reliable, but has not been verified for accuracy or completeness. You should conduct a careful, independent investigation of the property and verify all information. Any reliance on this information is solely at your own risk. CBRE and the CBRE logo are service marks of CBRE, Inc. All other marks displayed on this document are the property of their respective owners, and the use of such logos does not imply any affiliation with or endorsement of CBRE. Photos herein are the property