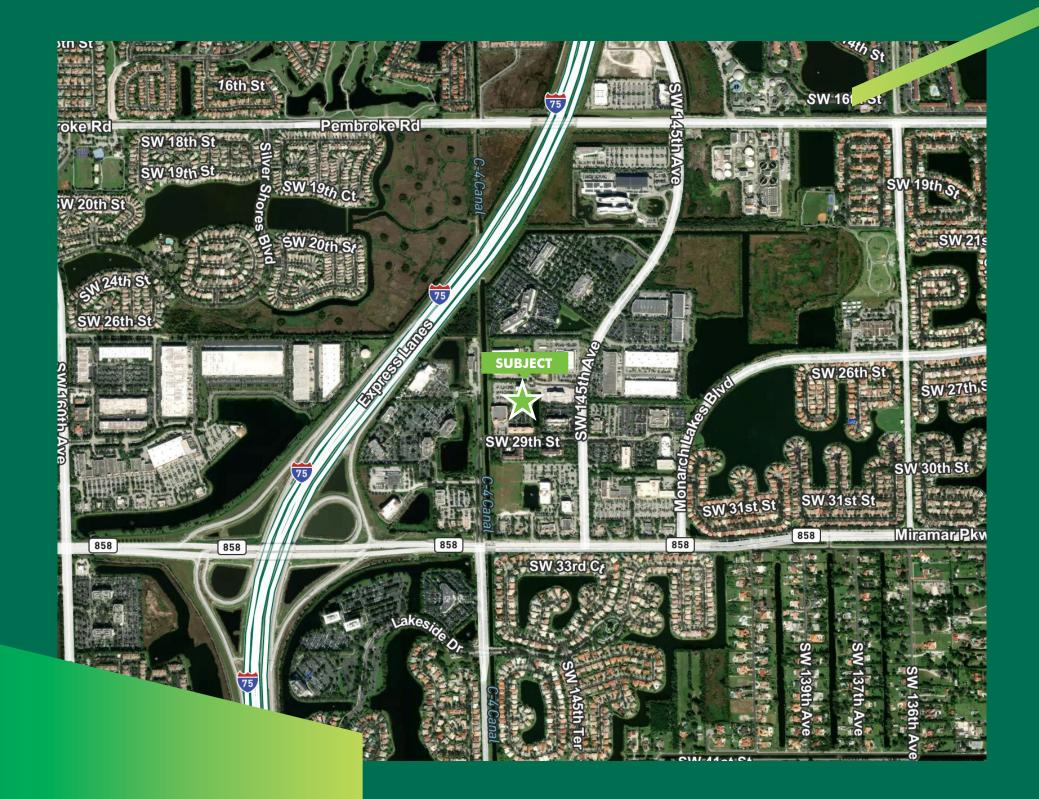

# Riviera Point Corporate Center

2750 SW 145th Ave / Miramar, FL 33027

# **BUILDING FEATURES**

Situated in the business-friendly community of Miramar is a brand new 64,431 square foot state of the art Office Building completed in 2017. Riviera Point Corporate Center consists of five stories and is complete with amenities including a shared conference room, tenant lounge area with complimentary Wi-Fi, green car charging stations and on-site management. Riviera Point Corporate Center is ideal for users who are seeking a central location with office spec suites and immediate occupancy. The location provides unparalleled access to I-75 via Miramar Parkway, Miami and Fort Lauderdale airports. There are plenty of nearby restaurants, retailers and hotels.