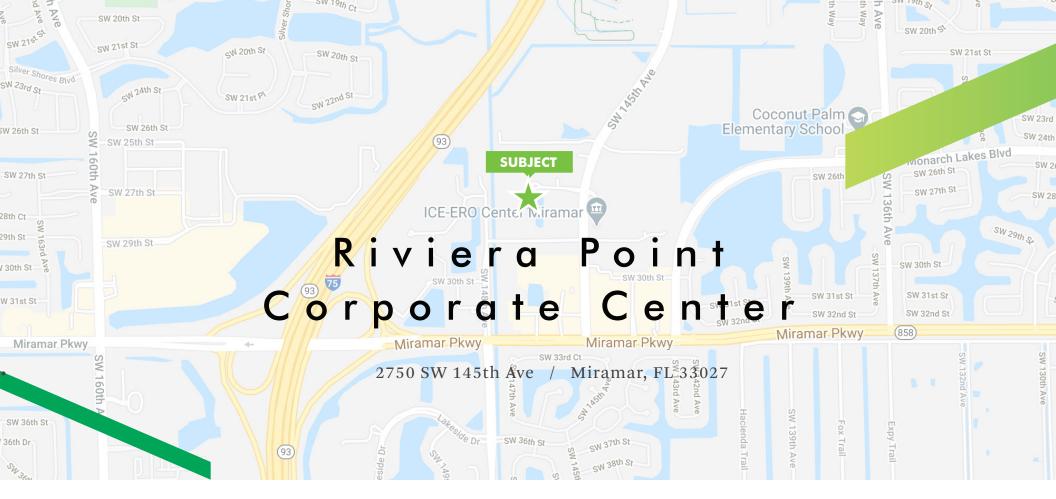

# Riviera Point Corporate Center

2750 SW 145th Ave / Miramar, FL 33027

# **BUILDING FEATURES**

Situated in the business-friendly community of Miramar is a brand new 64,431 square foot state of the art Office Building completed in 2017. Riviera Point Corporate Center consists of five stories and is complete with amenities including a shared conference room, tenant lounge area with complimentary Wi-Fi, green car charging stations and on-site management. Riviera Point Corporate Center is ideal for users who are seeking a central location with office spec suites and immediate occupancy. The location provides unparalleled access to I-75 via Miramar Parkway, Miami and Fort Lauderdale airports. There are plenty of nearby restaurants, retailers and hotels.