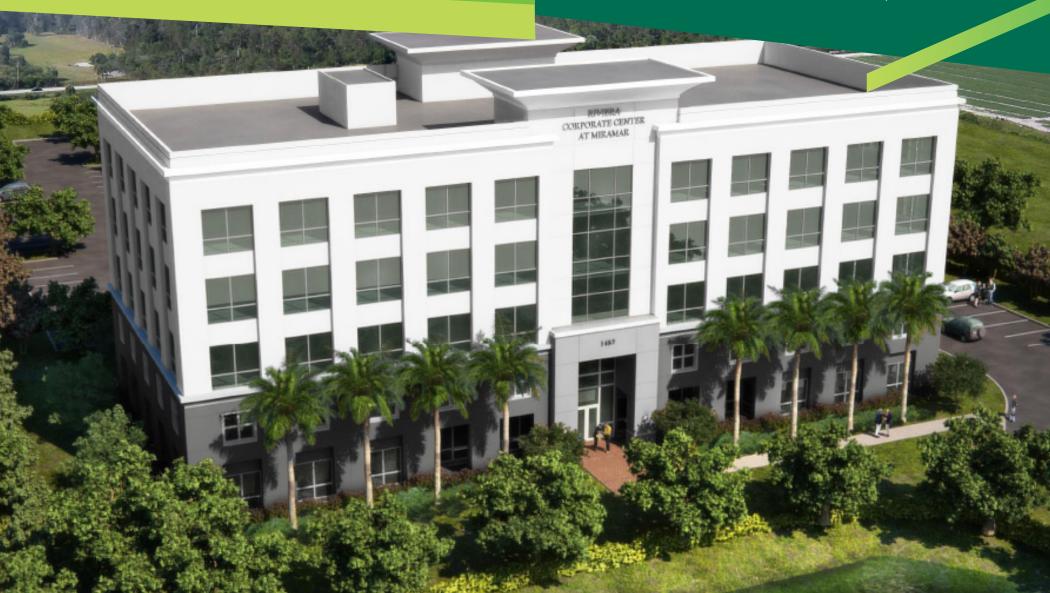

# Riviera Point Corporate Center

2750 SW 145th Ave / Miramar, FL 33027

# **BUILDING FEATURES**

Situated in the business-friendly community of Miramar is a brand new 64,431 square foot state of the art Office Building completed in 2017. Riviera Point Corporate Center consists of five stories and is complete with amenities including a shared conference room, tenant lounge area with complimentary Wi-Fi, green car charging stations and on-site management. Riviera Point Corporate Center is ideal for users who are seeking a central location with office spec suites and immediate occupancy. The location provides unparalleled access to I-75 via Miramar Parkway, Miami and Fort Lauderdale airports. There are plenty of nearby restaurants, retailers and hotels.