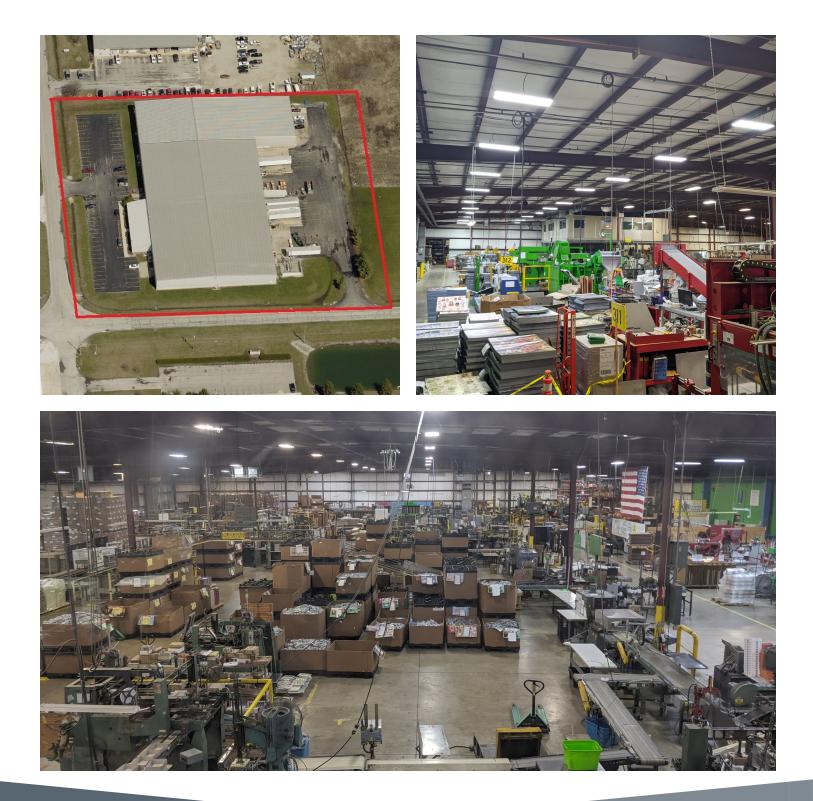

- One multi-tenant industrial buildings totaling ± 60,416 SF
- One single-tenant industrial building totaling ± 81,175 SF
- + Total of ± 20.465 acres between the two locations
- Properties may be sold together or separately

#### **PROPERTY HIGHLIGHTS**

- Rail access available (via 802 Berryman Pike)
- High-output florescent lighting (Interior) and LED & metal halide lighting (Exterior)
- Sprinkler system throughout
- 3-phase, 480-volt, 2000 Amp electrical service throughout
- Power factor correction capacitor banks for each building
- New roof for 802 Berryman Pike in 2016
- New heating system for 802 Berryman Pike in 2012
- Critical distribution/e-Commerce facility for Dowdle Folk Art