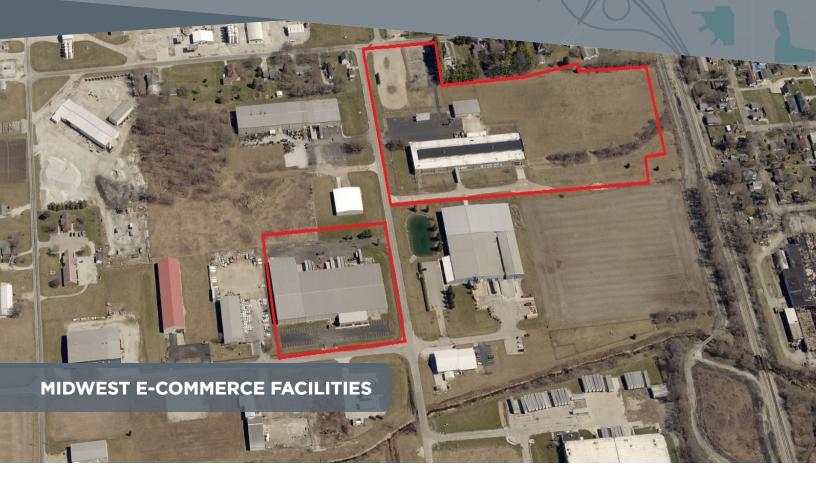

811 DEVELOPMENT DRIVE & 802 BERRYMAN PIKE

rcre.com

INDUSTRIAL

**TIPTON, IN 46072** 

WAREHOUSE/DISTRIBUTION

 SALE PRICE
 CAP RATE
 BUILDING SF

 \$5,816,500
 7.484%
 ± 141,591

Located thirty minutes north of Indianapolis via US-31, this investment opportunity has multiple tenants, is the home of Package Right, and has opportunity for increased rents and tenant growth. This offering consists of three industrial warehousing and manufacturing facilities that have easy access to I-465, I-65, I-69, I-70, and I-74.

- One multi-tenant industrial buildings totaling ± 60,416 SF
- One single-tenant industrial building totaling ± 81,175 SF
- + Total of ± 20.465 acres between the two locations
- Properties may be sold together or separately

#### **PROPERTY HIGHLIGHTS**

- Rail access available (via 802 Berryman Pike)
- High-output florescent lighting (Interior) and LED & metal halide lighting (Exterior)
- Sprinkler system throughout
- 3-phase, 480-volt, 2000 Amp electrical service throughout
- Power factor correction capacitor banks for each building
- New roof for 802 Berryman Pike in 2016
- New heating system for 802 Berryman Pike in 2012
- Critical distribution/e-Commerce facility for Dowdle Folk Art