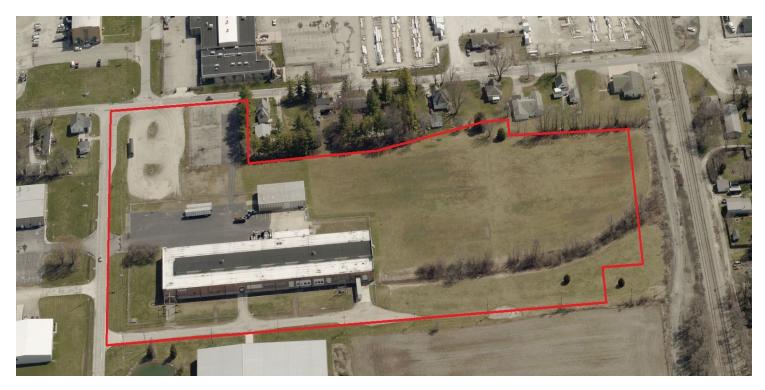

811 DEVELOPMENT DRIVE & 802 BERRYMAN PIKE

rcre.com

INDUSTRIAL

**TIPTON, IN 46072** 

WAREHOUSE/DISTRIBUTION

 SALE PRICE
 CAP RATE
 BUILDING SF

 \$5,816,500
 7.484%
 ± 141,591

Located thirty minutes north of Indianapolis via US-31, this investment opportunity has multiple tenants, is the home of Package Right, and has opportunity for increased rents and tenant growth. This offering consists of three industrial warehousing and manufacturing facilities that have easy access to I-465, I-65, I-69, I-70, and I-74.

- One multi-tenant industrial buildings totaling ± 60,416 SF
- One single-tenant industrial building totaling ± 81,175 SF
- + Total of ± 20.465 acres between the two locations
- Properties may be sold together or separately

#### **PROPERTY HIGHLIGHTS**

- Rail access available (via 802 Berryman Pike)
- High-output florescent lighting (Interior) and LED & metal halide lighting (Exterior)
- Sprinkler system throughout
- 3-phase, 480-volt, 2000 Amp electrical service throughout
- Power factor correction capacitor banks for each building
- New roof for 802 Berryman Pike in 2016
- New heating system for 802 Berryman Pike in 2012
- Critical distribution/e-Commerce facility for Dowdle Folk Art