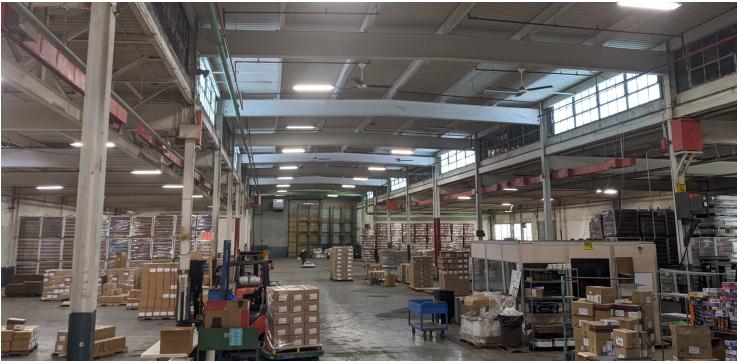

#### **PROPERTY HIGHLIGHTS**

- Rail access available (via 802 Berryman Pike)
- High-output florescent lighting (Interior) and LED & metal halide lighting (Exterior)
- Sprinkler system throughout
- 3-phase, 480-volt, 2000 Amp electrical service throughout
- Power factor correction capacitor banks for each building
- New roof for 802 Berryman Pike in 2016
- New heating system for 802 Berryman Pike in 2012
- Critical distribution/e-Commerce facility for Dowdle Folk Art