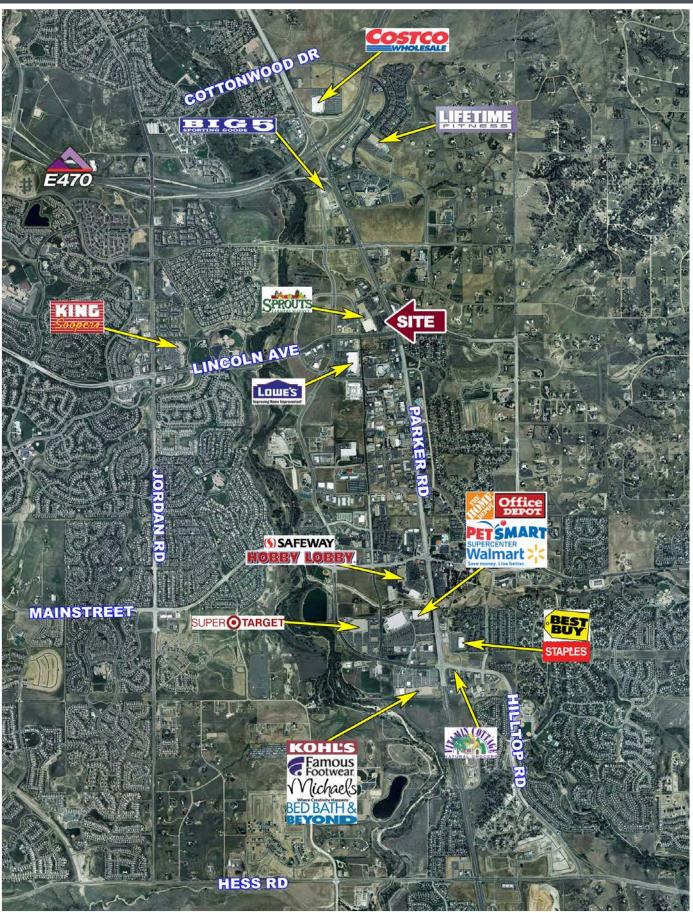

|
| Businesses<br>Source: Applied Geographic Solutions 2018 | 641      | 2,708     | 4,988     |
|                                                         |          |           |           |

### **TRAFFIC COUNTS**

| On Lincoln Ave east of Parker Rd      | 19,618 cars/day  |  |
|---------------------------------------|------------------|--|
| On Lincoln Ave west of Parker Rd      | 29,628 cars/day¹ |  |
| On Parker Rd north of Lincoln Ave     | 61,390 cars/day¹ |  |
| Source: DRCOG 2018, <sup>1</sup> 2016 |                  |  |

5570 DTC Parkway | Suite 100| Greenwood Village, Colorado 80111 | 303.534.0900 Fax: 303.831.1333 | www.sullivanhayes.com





**Bryan Slaughter** 303.370.7459 | bslaughter@sullivanhayes.com

# LINCOLN AVENUE & PARKER ROAD 9855 SOUTH PARKER ROAD | PARKER, CO