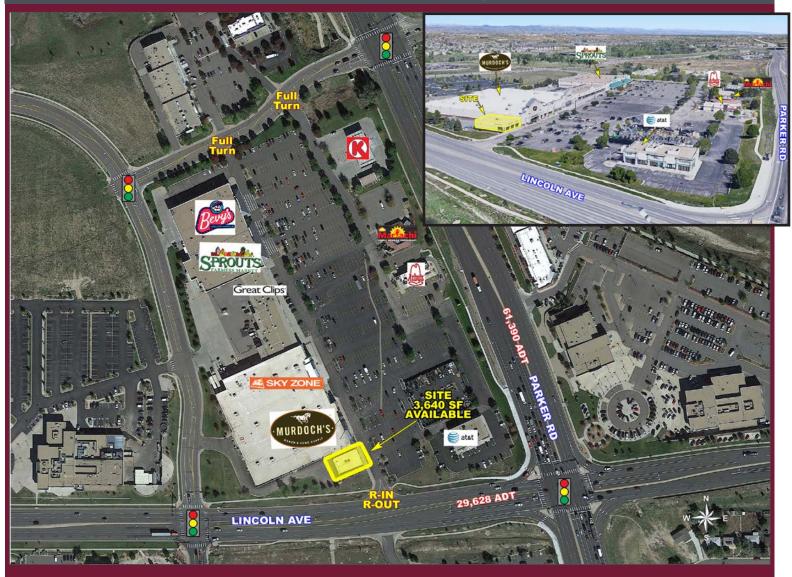

# FORMER PAYLESS SHOES AT LINCOLN AVENUE & PARKER ROAD 9855 SOUTH PARKER ROAD | PARKER, CO

### INFORMATION

- New 3,640 sf end cap available for Lease at Lincoln Ave and Parker Rd
- Join Murdoch's Ranch Supply and Sprouts Farmers Market
- Owner willing to renovate and demise space if needed
- Great visibility at the best intersection in Parker
- Patio can be added

### **TRAFFIC COUNTS**

| On Lincoln Ave east of Parker Rd      | 19,618 cars/day  |  |
|---------------------------------------|------------------|--|
| On Lincoln Ave west of Parker Rd      | 29,628 cars/day¹ |  |
| On Parker Rd north of Lincoln Ave     | 61,390 cars/day¹ |  |
| Source: DRCOG 2018, <sup>1</sup> 2016 |                  |  |