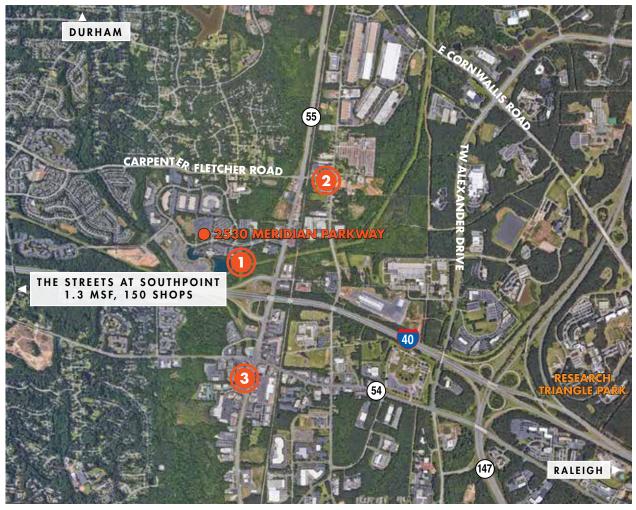

## **CLASS A OFFICE SPACE FOR LEASE**

≤ 1.0 MILES

Cafe Meridian & Catering Co DoubleTree Suites South Durham CrossFit

# NC HIGHWAY 55 W & MERIDIAN PARKWAY

≤ 1.6 MILES

Red Roof Inn Jimmy's Hot Dogs

Bralie's Sports Bar Sansui Sushi Bar & Grill Hardee's State Employee's Credit Union

NC HIGHWAY 55 E & MERIDIAN PARKWAY

≤ 1.9 MILES

McDonald's Courtyard Marriott Big Lots Chick-fil-A Subway Pizza Hut Food Lion AutoZone Cook Out Walgreens Papa John's China Express Arby's Golden Corral Domino's **Bojangles CVS** Taco Bell

Wendy's

For more information, please contact: