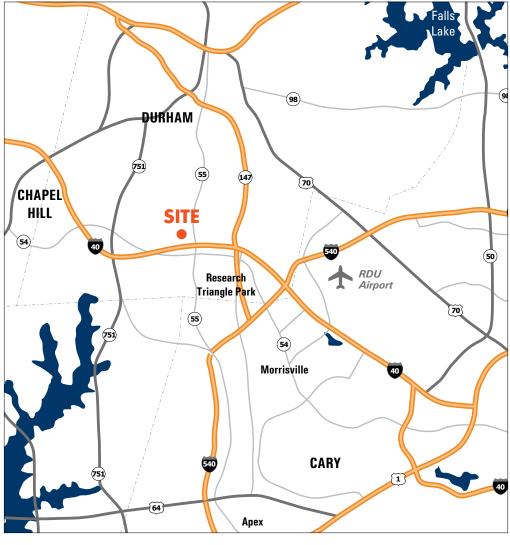

#### **LOCATION & NEARBY AMENITIES**

- Superior location at intersection of I-40 and Highway 55, providing convenient access to RTP, Downtown Durham, RDU International Airport and numerous amenities
- Campus setting with attractive landscaping, pedestrian trails, a seven-acre lake, and outdoor picnic areas
- Full-service Doubletree Suites Hotel with a restaurant, pool, and fitness center in Meridian
- Dynamic nearby residential growth (1,300 multifamily units and single-family communities)
- Quality retail amenity base (+2.0 MSF) within a 3-mile radius