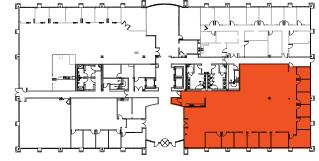

### **BUILDING STATS**

| PROPERTY TYPE   | Class A Office                    |               |
|-----------------|-----------------------------------|---------------|
| LOCATION        | 2530 Meridian Parkway, Durham, NC |               |
| BUILDING SIZE   | 105,182 SF                        |               |
| FLOORS          | Four (4)                          |               |
| LEASING RATE    | \$26.50/SF Full Service           |               |
| PARKING         | 4.1/1,000 SF                      |               |
| AVAILABLE SPACE | Suite 105: 6,629 S                | SF SPEC SPACE |
|                 | Suite 130: 6,553 S                | SF SPEC SPACE |
|                 | Suite 150: 1,883 S                | SF            |
|                 | Suite 250: 14,730                 | SF            |