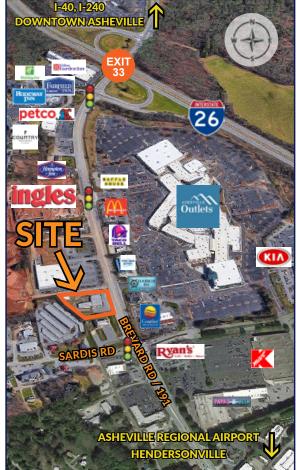

# 10,200 SF \$35.00 / SF NNN

Site plan

Neighborhood view

### HIGHLIGHTS

- Brand new, 10,200 SF retail development on Brevard Road (NC-191)
- Accessible to both directions of traffic
- 27,000 vehicles per day
- Across from Asheville Outlets
- Near Ridgefield Business Center

- Proximity to 312-unit Asheville Exchange Apartments and 365-unit Greymont Apartments
- Near restaurants, hotels
- 0.5 miles from I-26, Exit 33
- TI allowance available per term and credit of lease
- Ample parking
- Anticipated delivery April 2019

#### DIRECTIONS FROM I-26:

- Take Exit 33/Brevard Road
- Turn South on Brevard Road
- Property is 0.5 miles on right

| DEMOGRAPHICS      |                          |                   |                            |
|-------------------|--------------------------|-------------------|----------------------------|
| Population        | <b>3 Miles</b><br>11.608 | 5 Miles<br>65.159 | <b>10 Miles</b><br>203.971 |
| Households        | 4,859                    | 27,585            | 86,315                     |
| Average HH Income | \$73,420                 | \$69,797          | \$69,568                   |