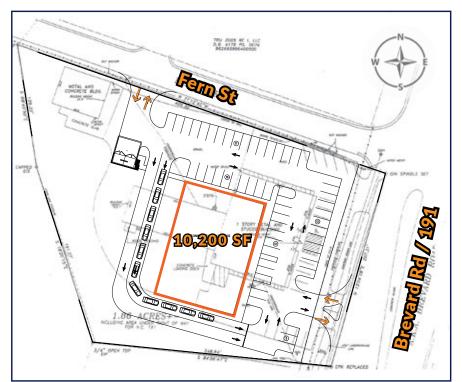

# 10,200 SF \$35.00 / SF NNN

Site plan

Neighborhood view

### HIGHLIGHTS

- Brand new, 10,200 SF retail development on Brevard Road (NC-191)
- Accessible to both directions of traffic
- 27,000 vehicles per day
- Across from Asheville Outlets
- Near Ridgefield Business Center

- Proximity to 312-unit Asheville Exchange Apartments and 365-unit Greymont Apartments
- Near restaurants, hotels
- 0.5 miles from I-26, Exit 33
- TI allowance available per term and credit of lease
- Ample parking
- Anticipated delivery April 2019