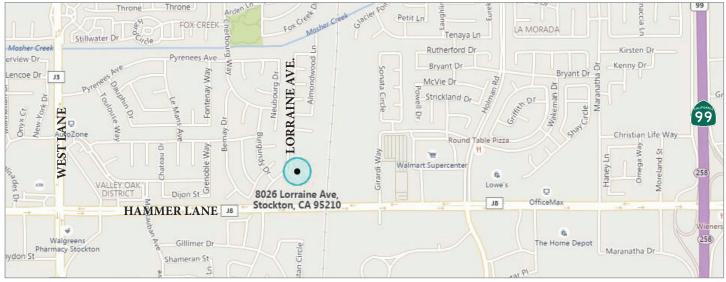

r

Parking Ratio: 2.3/1,000± sq. ft.

Clear Height: 16' – 18'

Zoning: I-G (General Industrial)

| Suite # |        |    |        |
|---------|--------|----|--------|
| 204     | 1,300± | 0± | \$0.60 |
|         |        |    |        |



## **CONTACT**

### Darren McFadden

BRE # 01276439 dmcfadden@lee-associates.com D 209.983.6821

All information furnished regarding property for sale, rental or financing is from sources deemed reliable, but no warranty or representation is made to the accuracy thereof and same is submitted to errors, omissions, change of price, rental or other conditions prior to sale, lease or financing or withdrawal without notice. No liability of any kind is to be imposed on the broker herein.



# INDUSTRIAL SPACE FOR LEASE

8026 LORRAINE AVENUE, STOCKTON, CA







#### Darren McFadden

BRE # 01276439 dmcfadden@lee-associates.com D 209.983.6821

All information furnished regarding property for sale, rental or financing is from sources deemed reliable, but no warranty or representation is made to the accuracy thereof and same is submitted to errors, omissions, change of price, rental or other conditions prior to sale, lease or financing or withdrawal without notice. No liability of any kind is to be imposed on the broker herein.



# INDUSTRIAL SPACE FOR LEASE

8026 LORRAINE AVENUE, STOCKTON, CA







## **CONTACT**

## Darren McFadden

BRE # 01276439 dmcfadden@lee-associates.com D 209.983.6821

All information furnished regarding property for sale, rental or financing is from sources deemed reliable, but no warranty or representation is made to th