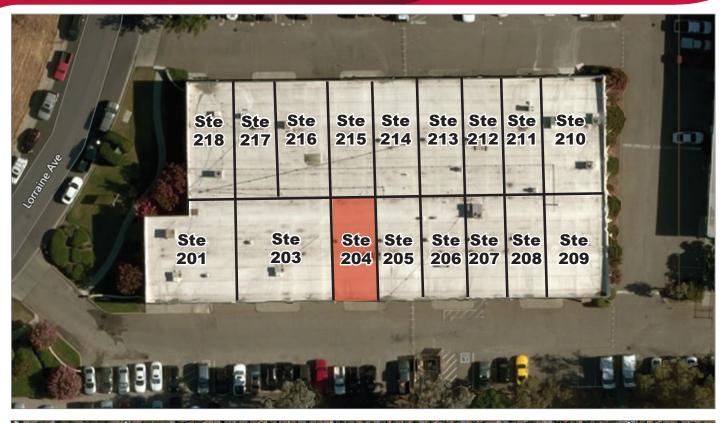

# LISTING DATA

**BUILDING SF:** 27,679± SF **AVAILABLE SF:** 1,300± SF

**COMMENTS:** 

• One (1) Grade Level Door

Parking Ratio: 2.3/1,000± sq. ft.

Clear Height: 16' – 18'

Zoning: I-G (General Industrial)

| Suite # |        |    |        |
|---------|--------|----|--------|
| 204     | 1,300± | 0± | \$0.60 |
|         |        |    |        |