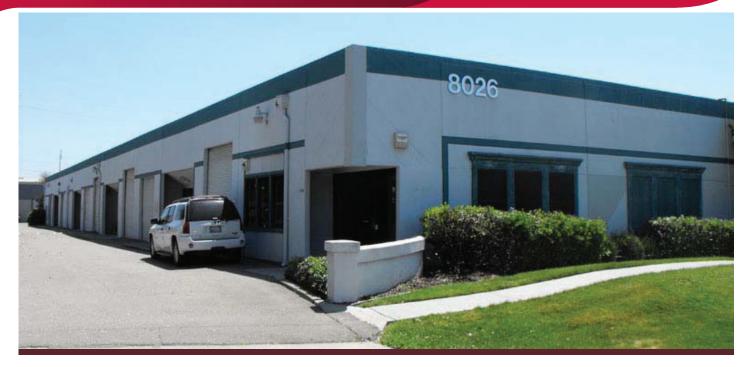

# INDUSTRIAL SPACE FOR LEASE

8026 LORRAINE AVENUE, STOCKTON, CA

# LISTING DATA

**BUILDING SF:** 27,679± SF **AVAILABLE SF:** 1,300± SF

**COMMENTS:** 

• One (1) Grade Level Door

Parking Ratio: 2.3/1,000± sq. ft.

Clear Height: 16' – 18'

Zoning: I-G (General Industrial)

| Suite # |        |    |        |
|---------|--------|----|--------|
| 204     | 1,300± | 0± | \$0.60 |
|         |        |    |        |