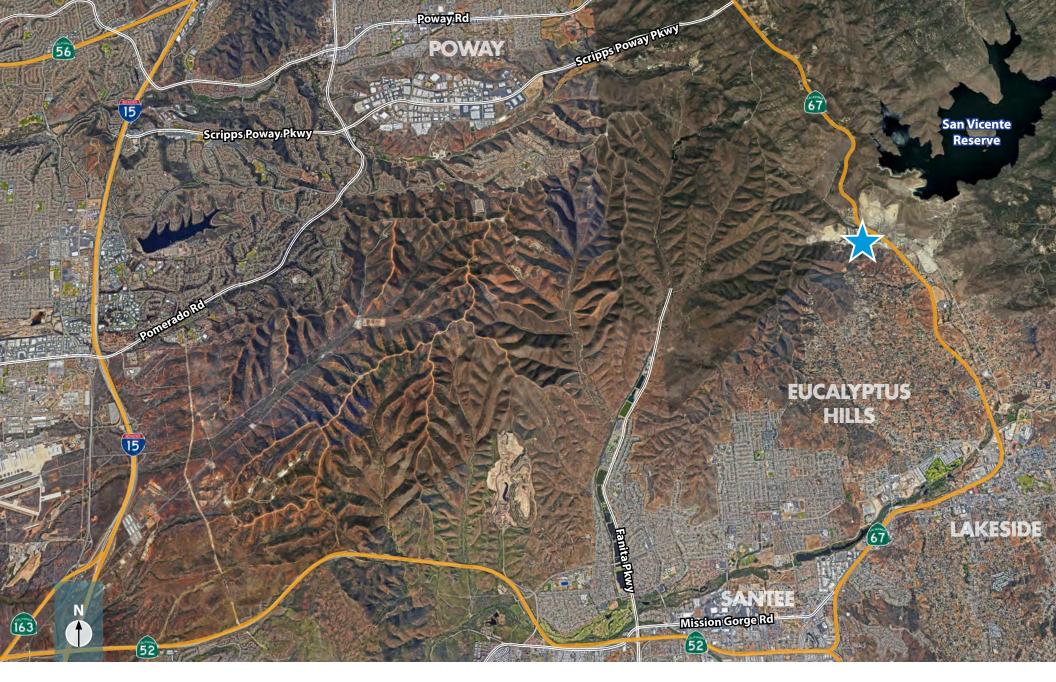

# OVERVIEW OUTSIDE STORAGE YARDS AVAILABLE 12560 HIGHWAY 67 LAKESIDE, CALIFORNIA 92040 ±1-20 ACRES AVAILABLE FOR LEASE

±1-20 ACRES AVAILABLE FOR LEASE

- 1 to 20 acres available for lease
- Flat pad fully compacted laydown yard
- Graded to drain
- Will break up from 1 to 20 acres
- Lakeside Industrial Market
- Zoning: Heavy Industrial, M-58
- Shown by appointment only
- Lease rate: \$0.17 per square foot IG

#### **OUTSIDE STORAGE YARDS AVAILABLE**

12560 HIGHWAY 67

±1-20 ACRES AVAILABLE FOR LEASE

**TIM GOSSELIN** 

Vice President (760) 822-3730 tgosselin@lee-associates.com CalBRE Lic#: 01495432

COMMERCIAL REAL ESTATE SERVICES