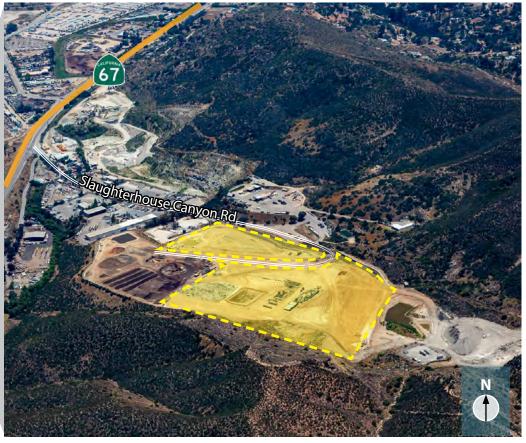

# OVERVIEW OUTSIDE STORAGE YARDS AVAILABLE 12560 HIGHWAY 67 LAKESIDE, CALIFORNIA 92040 ±1-20 ACRES AVAILABLE FOR LEASE

±1-20 ACRES AVAILABLE FOR LEASE

- 1 to 20 acres available for lease
- Flat pad fully compacted laydown yard
- Graded to drain
- Will break up from 1 to 20 acres
- Lakeside Industrial Market
- Zoning: Heavy Industrial, M-58
- Shown by appointment only
- Lease rate: \$0.17 per square foot IG

#### **OUTSIDE STORAGE YARDS AVAILABLE**

12560 HIGHWAY 67

±1-20 ACRES AVAILABLE FOR LEASE

**TIM GOSSELIN** 

Vice President (760) 822-3730 tgosselin@lee-associates.com CalBRE Lic#: 01495432

COMMERCIAL REAL ESTATE SERVICES