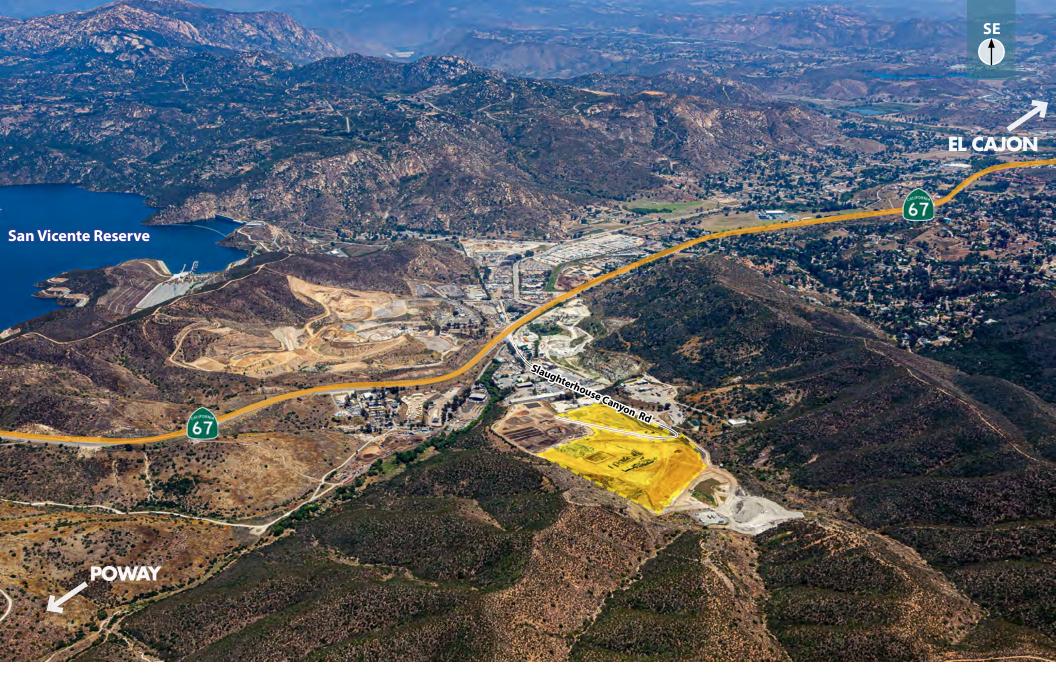

# OVERVIEW OUTSIDE STORAGE YARDS AVAILABLE 12560 HIGHWAY 67 LAKESIDE, CALIFORNIA 92040 ±1-20 ACRES AVAILABLE FOR LEASE

±1-20 ACRES AVAILABLE FOR LEASE

- 1 to 20 acres available for lease
- Flat pad fully compacted laydown yard
- Graded to drain
- Will break up from 1 to 20 acres
- Lakeside Industrial Market
- Zoning: Heavy Industrial, M-58
- Shown by appointment only
- Lease rate: \$0.17 per square foot IG