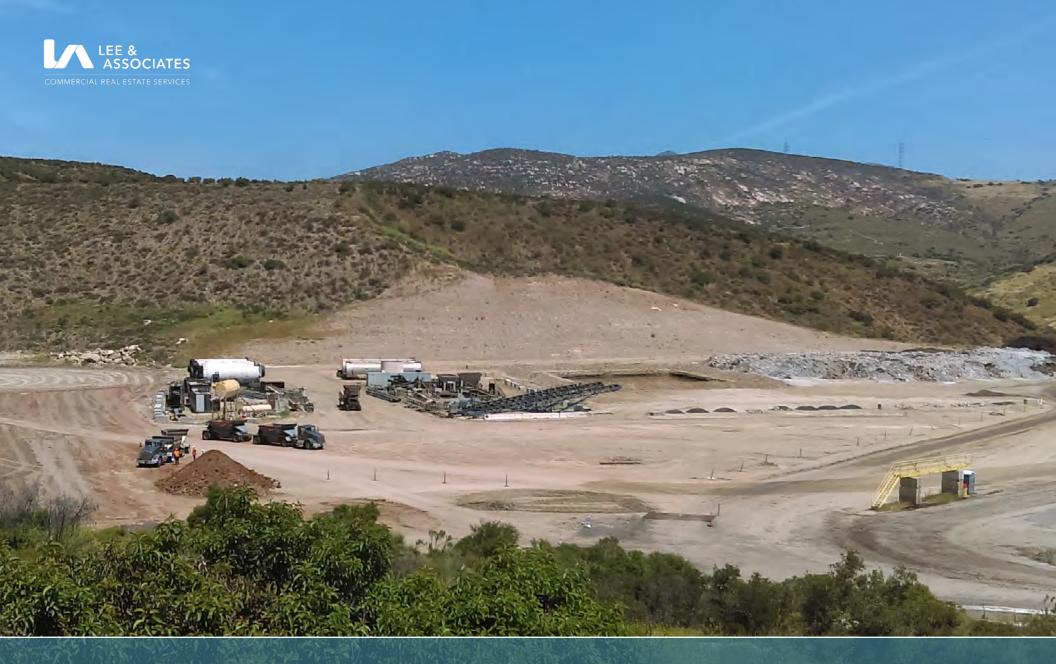

# OVERVIEW OUTSIDE STORAGE YARDS AVAILABLE 12560 HIGHWAY 67 LAKESIDE, CALIFORNIA 92040 ±1-20 ACRES AVAILABLE FOR LEASE

±1-20 ACRES AVAILABLE FOR LEASE

- 1 to 20 acres available for lease
- Flat pad fully compacted laydown yard
- Graded to drain
- Will break up from 1 to 20 acres
- Lakeside Industrial Market
- Zoning: Heavy Industrial, M-58
- Shown by appointment only
- Lease rate: \$0.17 per square foot IG