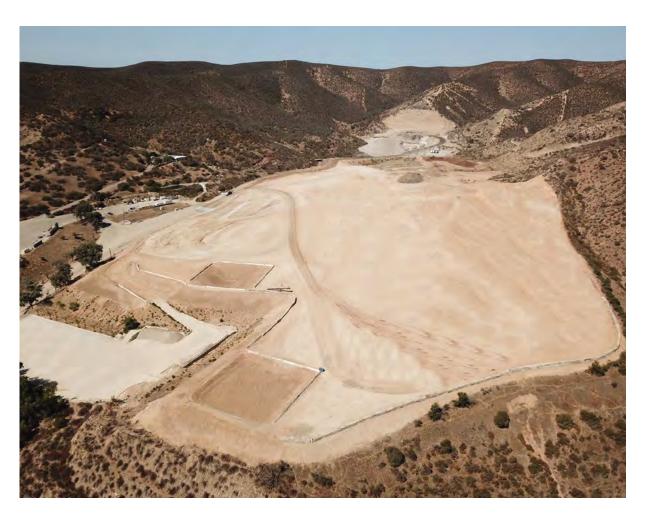

# OVERVIEW OUTSIDE STORAGE YARDS AVAILABLE 12560 HIGHWAY 67 LAKESIDE, CALIFORNIA 92040 ±1-20 ACRES AVAILABLE FOR LEASE

±1-20 ACRES AVAILABLE FOR LEASE

- 1 to 20 acres available for lease
- Flat pad fully compacted laydown yard
- Graded to drain
- Will break up from 1 to 20 acres
- Lakeside Industrial Market
- Zoning: Heavy Industrial, M-58
- Shown by appointment only
- Lease rate: \$0.17 per square foot IG