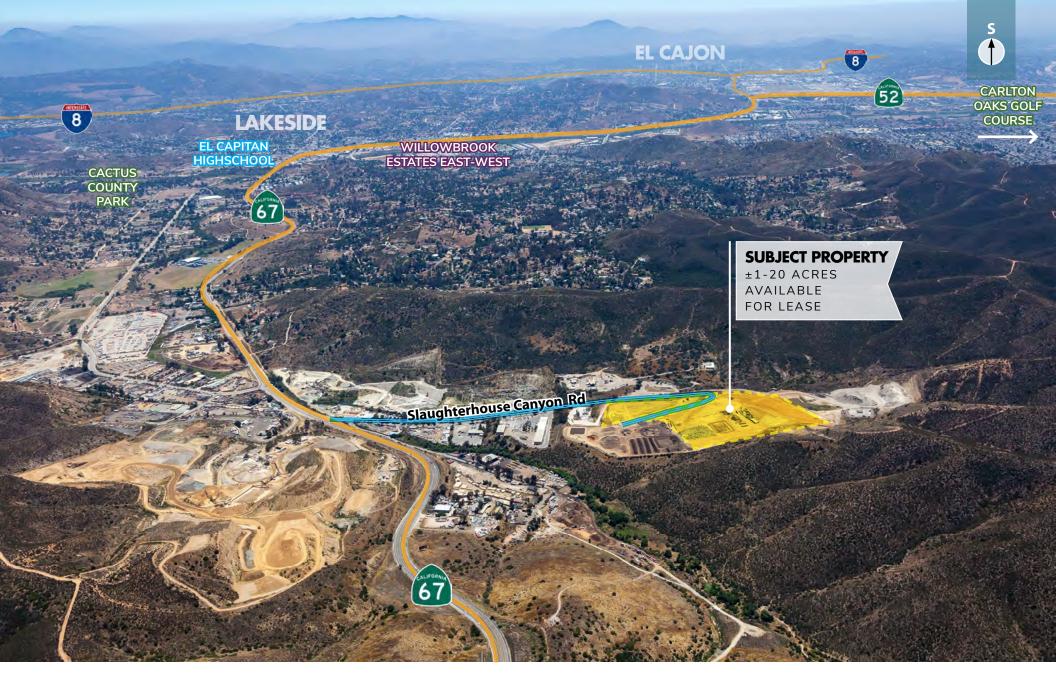

# OVERVIEW OUTSIDE STORAGE YARDS AVAILABLE 12560 HIGHWAY 67 LAKESIDE, CALIFORNIA 92040 ±1-20 ACRES AVAILABLE FOR LEASE

±1-20 ACRES AVAILABLE FOR LEASE

- 1 to 20 acres available for lease
- Flat pad fully compacted laydown yard
- Graded to drain
- Will break up from 1 to 20 acres
- Lakeside Industrial Market
- Zoning: Heavy Industrial, M-58
- Shown by appointment only
- Lease rate: \$0.17 per square foot IG