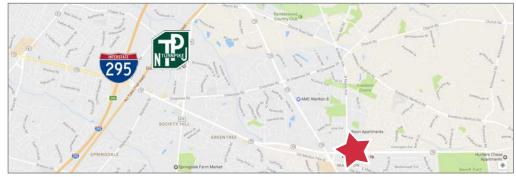

#### **Location Information**

- Located on heavily traveled Route 70 approximately .5 miles from Route 73 intersection
- Easy access to I-295 and the New Jersey Turnpike
- Surrounded by area retail, restaurants and offices