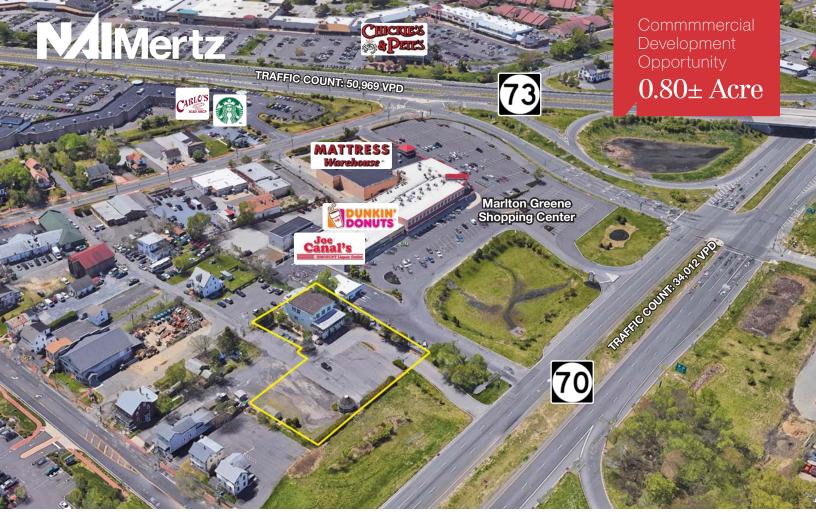

# 6 Route 70 West

Marlton, New Jersey

## **Property Description**

- 0.80± acre site for lease
- 216± ft frontage on Route 70
- Curb cut on Route 70
- Traffic Count 34,012 VPD
- Public water & sewer
- Block 4.02; Lots 6-8
- Taxes (2016): \$20,917
- Zoned C-3

#### **Location Information**

- Located on heavily traveled Route 70 approximately .5 miles from Route 73 intersection
- Easy access to I-295 and the New Jersey Turnpike
- Surrounded by area retail, restaurants and offices