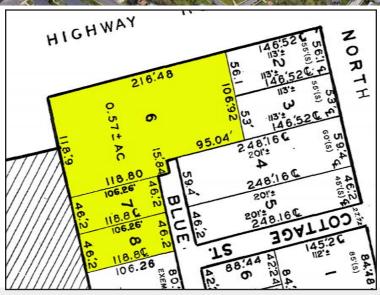

## **Property Description**

- 0.80± acre site for lease
- 216± ft frontage on Route 70
- Curb cut on Route 70
- Traffic Count 34,012 VPD
- Public water & sewer
- Block 4.02; Lots 6-8
- Taxes (2016): \$20,917
- Zoned C-3