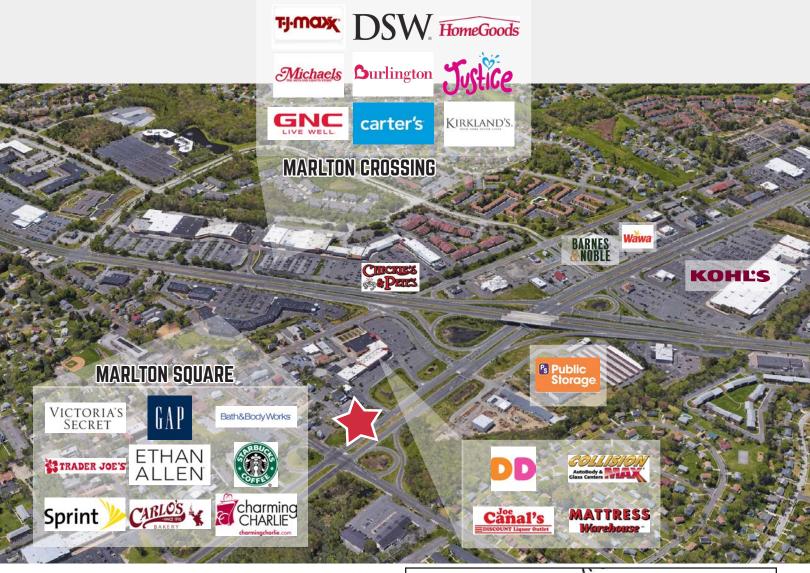

#### **Location Information**

- Located on heavily traveled Route 70 approximately .5 miles from Route 73 intersection
- Easy access to I-295 and the New Jersey Turnpike
- Surrounded by area retail, restaurants and offices