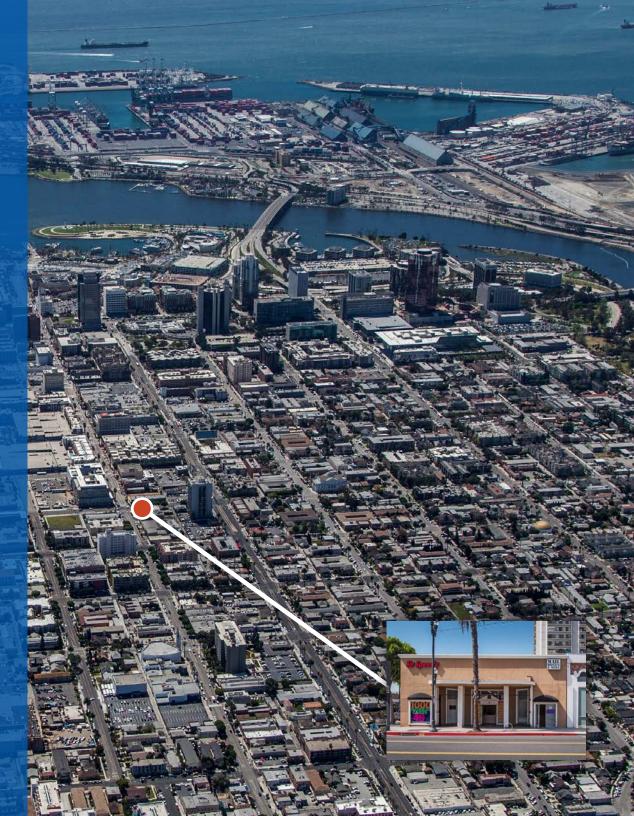

701 Pine Avenue is within walking distance to the 5th Street Metro Station located along Long Beach Boulevard between 5th & 6th Streets. The Blue Line offers convenient transportation from Long Beach to Downtown Los Angeles. It has a daily average ridership of 88,000 commuters.

# 701 PINE AVENUE LONG BEACH, CA 90802