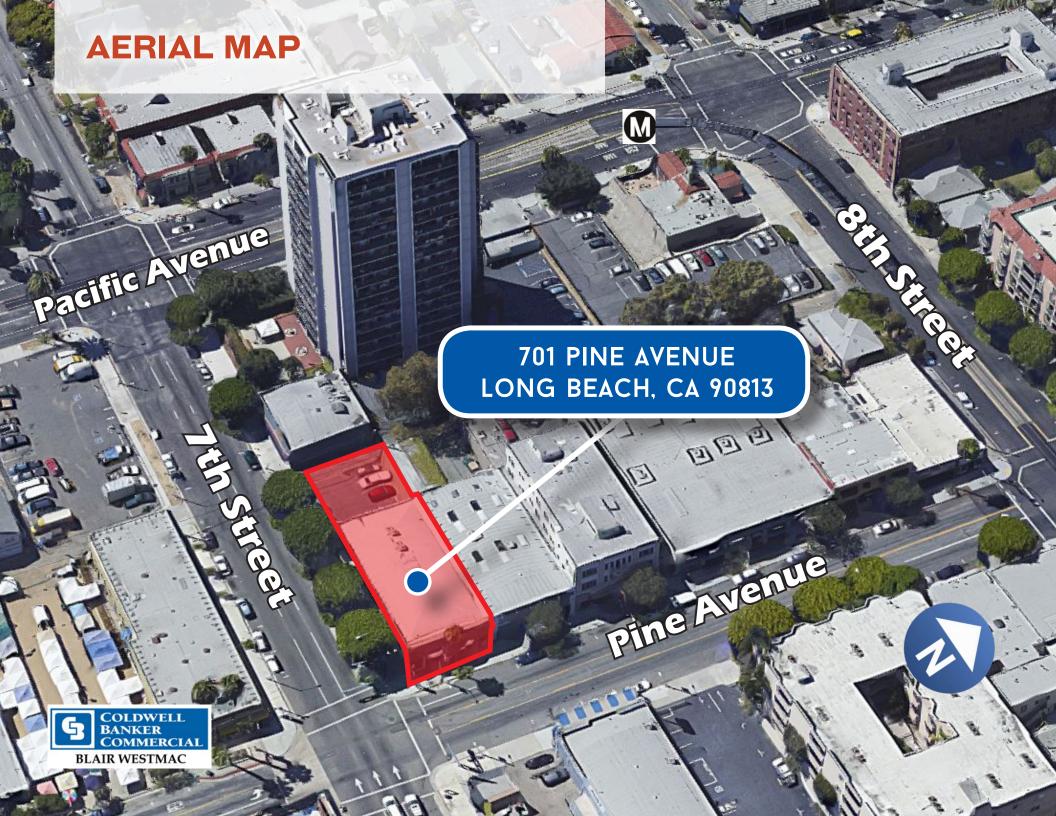

### PARCEL MAP

701 Pine Avenue is within walking distance to the 5th Street Metro Station located along Long Beach Boulevard between 5th & 6th Streets. The Blue Line offers convenient transportation from Long Beach to Downtown Los Angeles. It has a daily average ridership of 88,000 commuters.