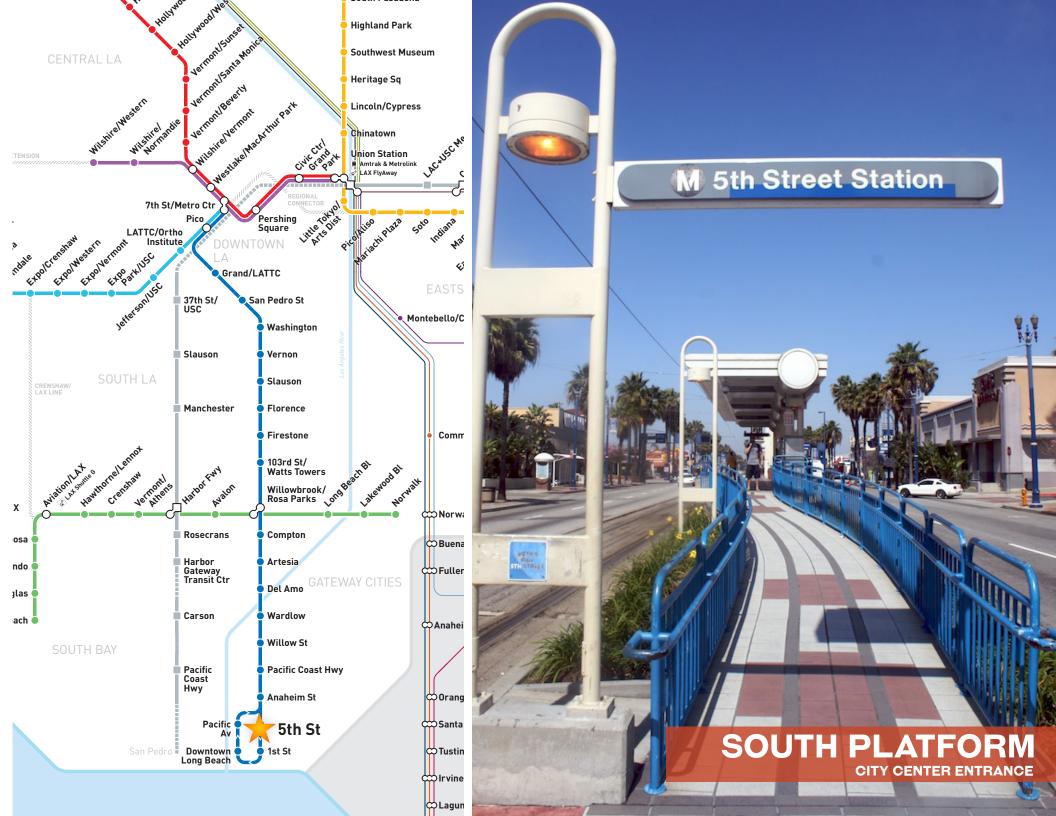

701 Pine Avenue is within walking distance to the 5th Street Metro Station located along Long Beach Boulevard between 5th & 6th Streets. The Blue Line offers convenient transportation from Long Beach to Downtown Los Angeles. It has a daily average ridership of 88,000 commuters.