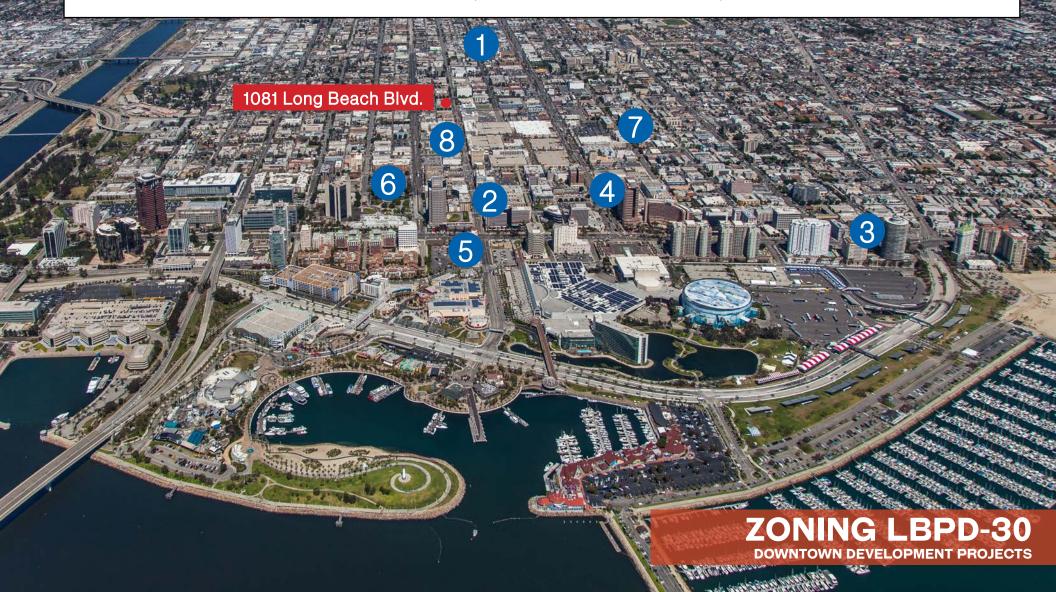

#### **Recent Local Developments**

- 1. Meta Housing Senior Arts Colony
  - 200 Residential Units
  - Completed
- 2. Secuity Pacific Building, Adaptive Reuse
  - 118 Residential Units
  - Approved Development

- 3. The Current Tower (Phase I)
  - 223 Res. Units & 31,750 SF Retail
  - Completed
- 4. Edison Lofts, Adaptive Reuse
  - 150 Res. Units & Ground Retail
  - Completed
- 5. 110 W. Ocean Building, Adaptive Reuse
  - Residential Adaptive Reuse
  - In Development

- 6. 245 W. Broadway
  - 222 Res. Units & Ground Floor Retail
  - Under Construction
- 7. 6th Street Lofts
  - 30 Loft Style Res. Units
  - Under Construction
- 8. Newberry Lofts, Adaptive Reuse
  - 28 Residential Loft/Units
  - Completed