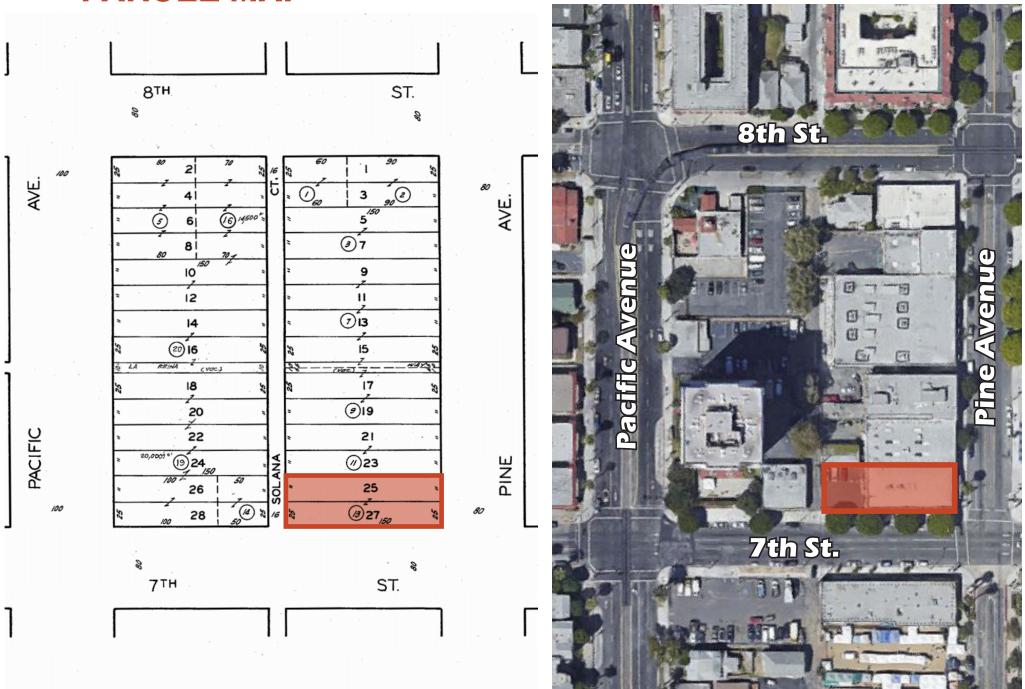

ch has many influences economically and culturally. Long Beach has a population of 460,000 people within a 50 square mile radius. The Long Beach Blue line offers public transportation from Long Beach to downtown Los Angeles. The city is also home to Jet Blue airlines offering daily flights to New York, Seattle and other popular destinations. Long Beach offers higher education through its two junior college campuses and California State University Long Beach with over 37,000 students enrolled. Downtown is the heart of the city with all of its famous restaurants, and a growing population of residents who to live in a walkable and bike friendly area with shopping, entertainment, fine dining, and special events all within walking distance to quality housing.



















### PARCEL MAP





#### **Long Beach Blvd Retail Corridor**











#### **The Pike Outlet Marketplace**



FOREVER 21

















#### **City Place shopping Center**































#### **Recent Local Developments**

- 1. Meta Housing Senior Arts Colony
  - 200 Residential Units
  - Completed
- 2. Secuity Pacific Building, Adaptive Reuse
  - 118 Residential Units
  - Approved Development

- 3. The Current Tower (Phase I)
  - 223 Res. Units & 31,750 SF Retail
  - Completed
- 4. Edison Lofts, Adaptive Reuse
  - 150 Res. Units & Ground Retail
  - Completed
- 5. 110 W. Ocean Building, Adaptive Reuse
  - Residential Adaptive Reuse
  - In Development

- 6. 245 W. Broadway
  - 222 Res. Units & Ground Floor Retail
  - Under Construction
- 7. 6th Street Lofts
  - 30 Loft Style Res. Units