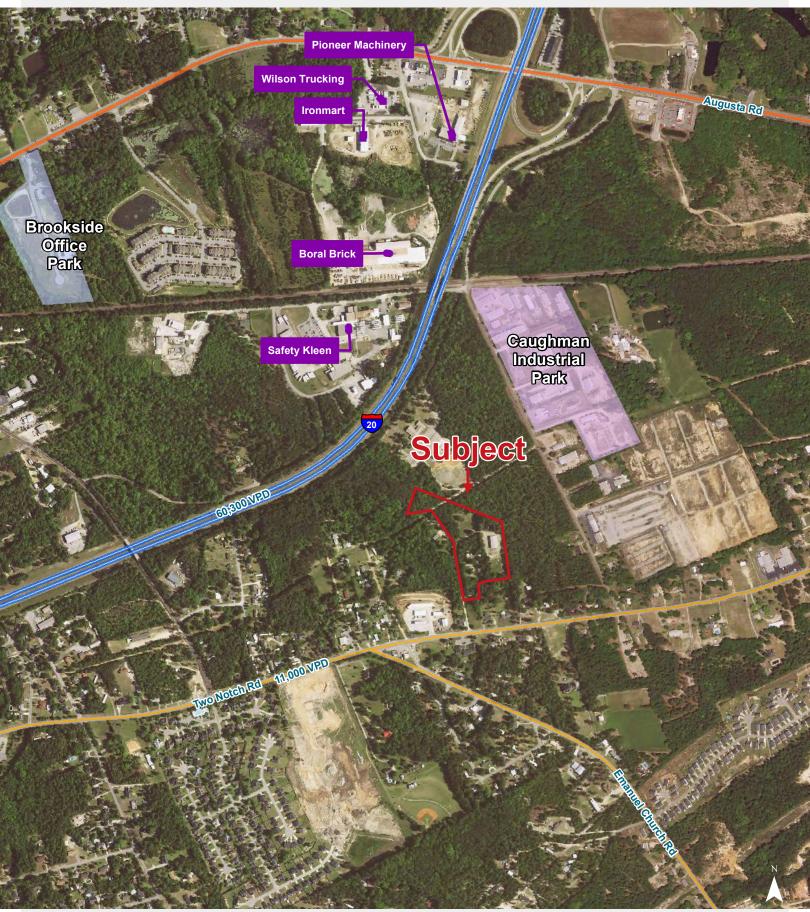

## **Property Features**

- ±3,000 SF of warehouse flex space for lease
- Situated on ±5.6 acres total including lay down yard
- Five roll up doors
- Plenty of outdoor storage space
- Ideal for landscaping companies
- Located off Two Notch Road in Lexington County
- ±1 Mile from I-20
- Zoning ID (Lexington County)

## Overview

135 & 170 Little Dogwood Court - Lexington, South Carolina