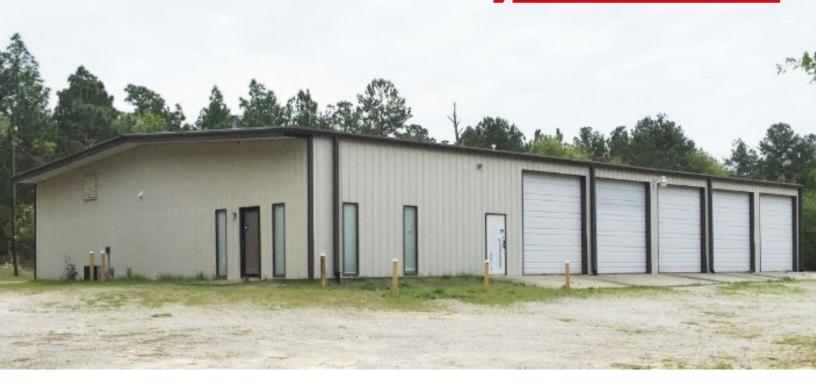

For Lease  $\pm 3,000~SF$  Warehouse Flex Space

## **Property Features**

- ±3,000 SF of warehouse flex space for lease
- Situated on ±5.6 acres total including lay down yard
- Five roll up doors
- Plenty of outdoor storage space
- Ideal for landscaping companies
- Located off Two Notch Road in Lexington County
- ±1 Mile from I-20
- Zoning ID (Lexington County)

## Overview

135 & 170 Little Dogwood Court - Lexington, South Carolina