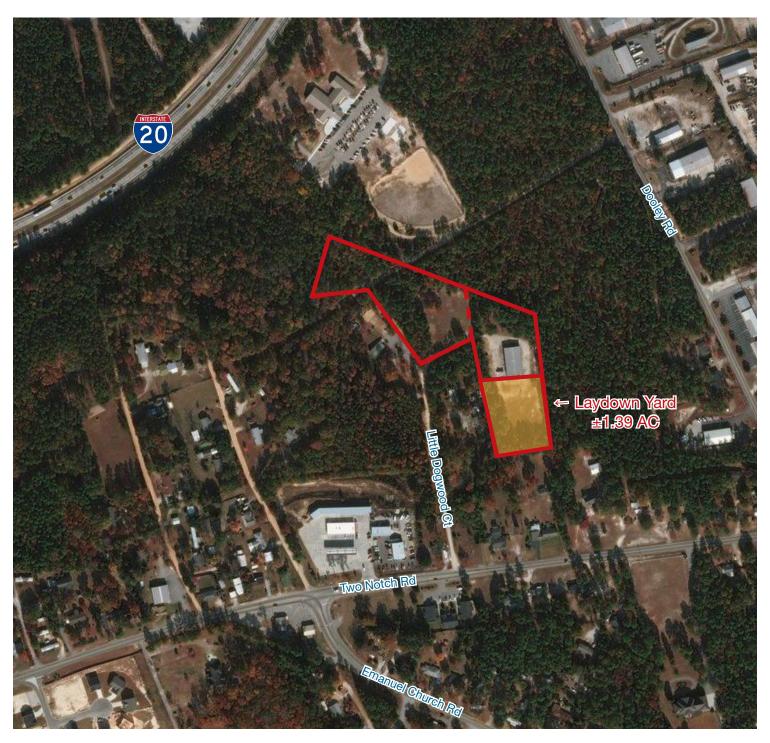

## **Property Features**

- ±3,000 SF of warehouse flex space for lease
- Situated on ±5.6 acres total including lay down yard
- Five roll up doors
- Plenty of outdoor storage space
- Ideal for landscaping companies
- Located off Two Notch Road in Lexington County
- ±1 Mile from I-20
- Zoning ID (Lexington County)

## Overview

135 & 170 Little Dogwood Court - Lexington, South Carolina