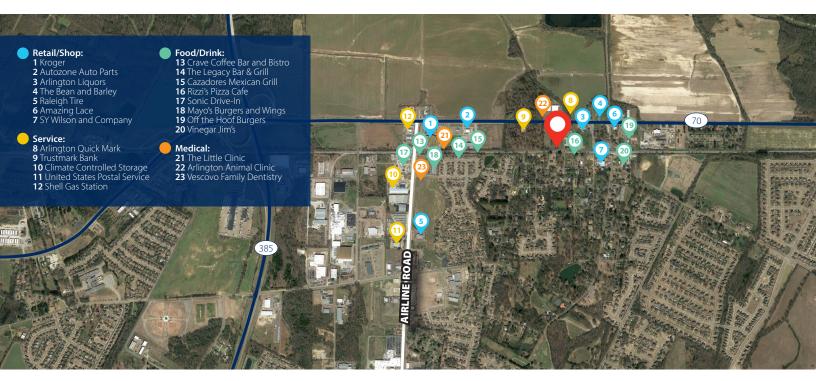

| 3-MILE   | 5-MILE   |
|-----------------|-----------|----------|----------|
| Population      | 3,028     | 12,695   | 19,425   |
| Households      | 926       | 4,049    | 3,675    |
| Avgerage Income | \$105,128 | \$99,453 | \$99,798 |

**Jeff Higdon,** Vice President **D** 901 410 1784 **C** 901 870 6740 jeff.higdon@avisonyoung.com Paul Banks, Senior Associate
D 901 410 4525
C 901 240 5400
paul.banks@avisonyoung.com

Avison Young 5350 Poplar Avenue Suite 205 Memphis, TN 38119

© 2020 Avison Young CCRESM, LLC. All rights reserved. E. & O.E.: The information contained herein was obtained from sources which we deem reliable and, while thought to be correct, is not guaranteed by Avison Young. Published 05/2020

### Amenities Map

#### Space Available For Lease | 6225 Greenlee Street



FLOOR PLAN



## AVAILABILITIES

| SUITE | TENANT         | SIZE (SF) |
|-------|----------------|-----------|
| 1     | AVAILABLE      | 139       |
| 2     | AVAILABLE      | 141       |
| 3     | AVAILABLE      | 141       |
| 4     | AVAILABLE      | 127       |
| 5     | McLemore & Co. | 127       |
| 6     | AVAILABLE      | 127       |
| 7     | AVAILABLE      | 186       |
| 8     | AVAILABLE      | 166       |
| 9     | AVAILABLE      | 139       |



**Jeff Higdon,** Vice President **D** 901 410 1784 **C** 901 870 6740 jeff.higdon@avisonyoung.com Paul Banks, Senior Associate
D 901 410 4525
C 901 240 5400
paul.banks@avisonyoung.com

© 2020 Avison Young CCRESM, LLC. All rights reserved. E. & O.E.: The information contained herein was obtained from sources which we deem reliable a