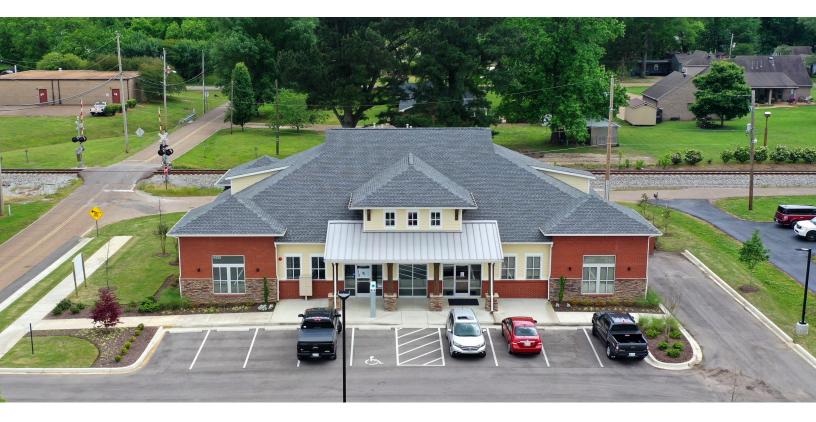

SPACE AVAILABLE FOR LEASE

# **6225 Greenlee Street**

## OPPORTUNITY

- Newly built in 2019
- Individual offices up to 2,475 sf available
- 42 parking spaces available
- Quick and easy access to Highway 70 and 385