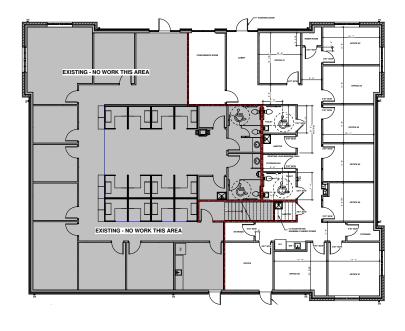

#### Space Available For Lease | 6225 Greenlee Street

FLOOR PLAN

## AVAILABILITIES

| SUITE | TENANT         | SIZE (SF) |
|-------|----------------|-----------|
| 1     | AVAILABLE      | 139       |
| 2     | AVAILABLE      | 141       |
| 3     | AVAILABLE      | 141       |
| 4     | AVAILABLE      | 127       |
| 5     | McLemore & Co. | 127       |
| 6     | AVAILABLE      | 127       |
| 7     | AVAILABLE      | 186       |
| 8     | AVAILABLE      | 166       |
| 9     | AVAILABLE      | 139       |