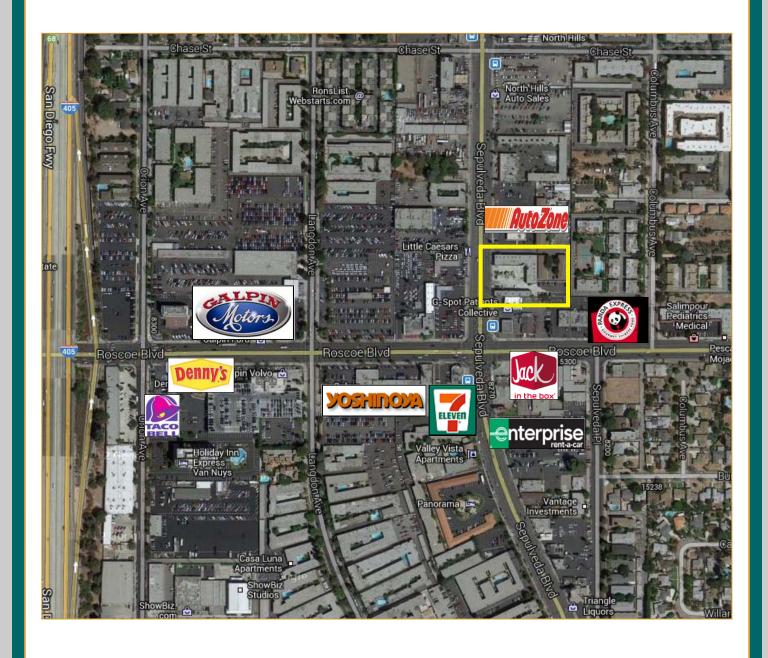

### **AREA AMENITIES**

- Prime North Hills Location, located intersections in Southern California
- 79% Hispanic in a 1-mile radius
- Approx 90k Employees in a 3-mile radius

Close proximity to the 405 fwy

## 8332 Sepulveda Blvd. North Hills, CA 91343

**Brett Mero x23** Lic#01190225

David Guardado x34 Lic # 01837493

Leasing Agents (818) 380-9966 (818) 380-9976 fax via e-mail Brett@cbm1.com Davidg@cbm1.com

17030 Ventura Blvd, #200 Encino, CA 91316

# **Aerial Map**