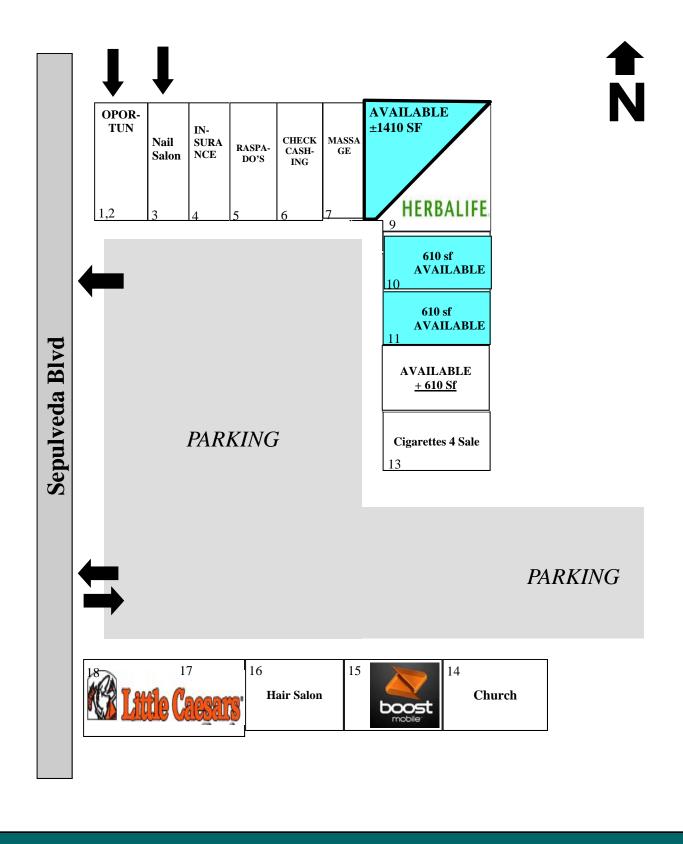

### END-CAP SPACE AVAILABLE IN NORTH HILLS

Located at Sepulveda Blvd. & just north of Roscoe

### **FEATURES**

- Space Available ±610 SF & 1,410SF
- Abundant parking
- Ideal location for any type of retail or office business
- **Great Location**
- **Great Tenant Mix**

## Site Plan