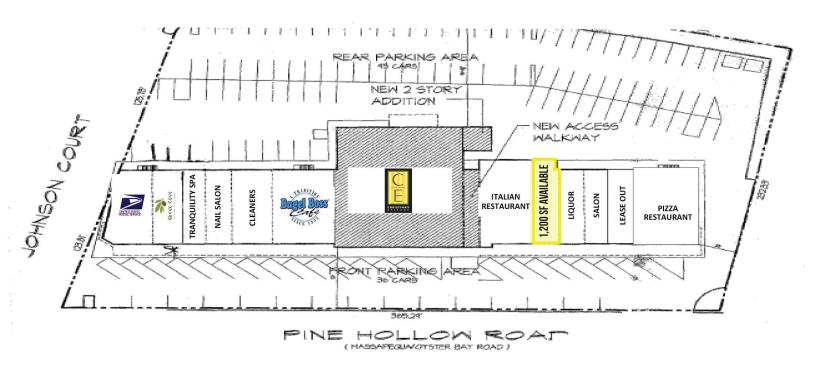

## 1019 oyster bay road

prime retail space available in grocery anchored shopping center | for lease

Available 1,200 square feet + additional basement space

Rent Upon Request

Extras \$15.50 per square foot

Co-Tenants Post Office, Greek Cove, Nail Salon, Tranquility Spa, Cleaners, Bagel Boss, Christinas Epicure, Italian

Restaurant, Liquor Store and Salon

Area Retail TD Bank, Stop & Shop, Rite Aid, McDonald's, CVS, Ralph's Famous Italian Ices, HSBC Bank, Speedway,

Bank of America, Valley National Bank, Capital One and many more

Comments • located on the southeast corner of Johnson Court and Oyster Bay Road (Route 106)

• traffic count of approximately 27,270 vehicles per day on Oyster Bay Road