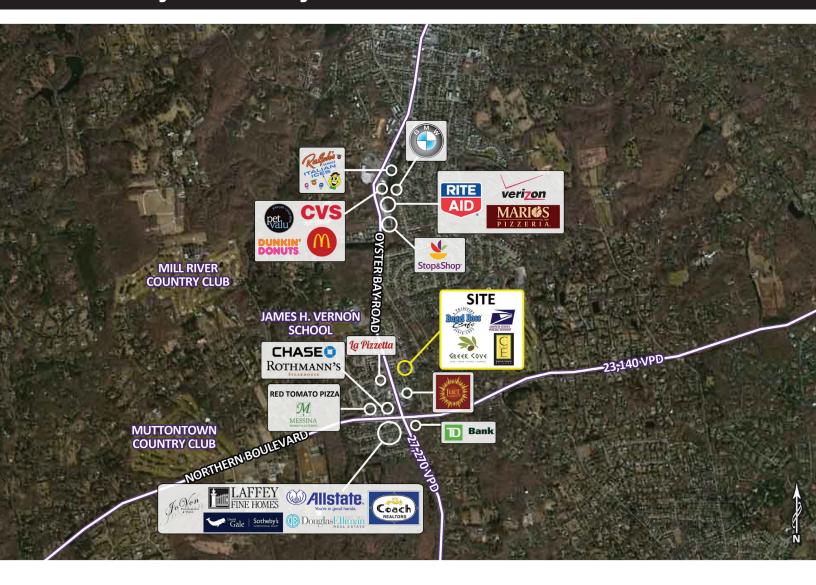

Co-Tenants Post Office, Greek Cove, Nail Salon, Tranquility Spa, Cleaners, Bagel Boss, Christinas Epicure, Italian

Restaurant, Liquor Store and Salon

Area Retail TD Bank, Stop & Shop, Rite Aid, McDonald's, CVS, Ralph's Famous Italian Ices, HSBC Bank, Speedway,

Bank of America, Valley National Bank, Capital One and many more

Comments • located on the southeast corner of Johnson Court and Oyster Bay Road (Route 106)

• traffic count of approximately 27,270 vehicles per day on Oyster Bay Road