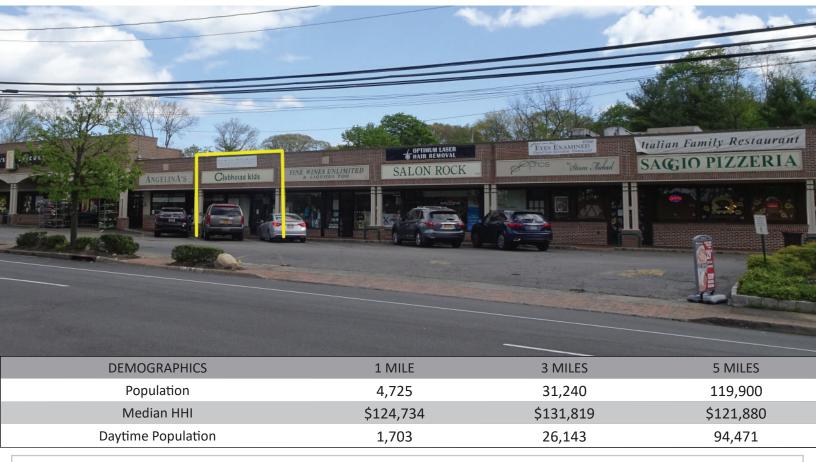

## 1019 oyster bay road

prime retail space available in grocery anchored shopping center | for lease

Available 1,200 square feet + additional basement space

Rent Upon Request

Extras \$15.50 per square foot

Co-Tenants Post Office, Greek Cove, Nail Salon, Tranquility Spa, Cleaners, Bagel Boss, Christinas Epicure, Italian

Restaurant, Liquor Store and Salon

Area Retail TD Bank, Stop & Shop, Rite Aid, McDonald's, CVS, Ralph's Famous Italian Ices, HSBC Bank, Speedway,

Bank of America, Valley National Bank, Capital One and many more

Comments • located on the southeast corner of Johnson Court and Oyster Bay Road (Route 106)

• traffic count of approximately 27,270 vehicles per day on Oyster Bay Road