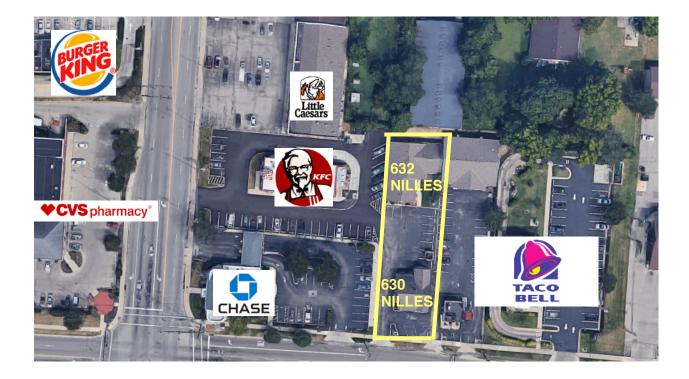

FOR SALE 630 - 632 Nilles Road Fairfield, OH 45014

## **Property Highlights**

- 2 buildings available
  - **630**: 1,824 SF & 768 SF (lower level) office/retail with 20+ year- MTM tenant for additional rental income
  - 632: 3,133 SF + 1,567 SF (lower level) office building
- · High visibility on Nilles Road
- · Impeccably maintained properties
- Newer HVAC, windows, water heater, sump pump & roof
- · Ample parking, convenient and private entrance
- · Pylon and building signage
- Immediate occupancy of office building
- Excellent opportunity for an owner/investor or investors for rental income
- Offered at: \$465,000 (both buildings on one parcel)