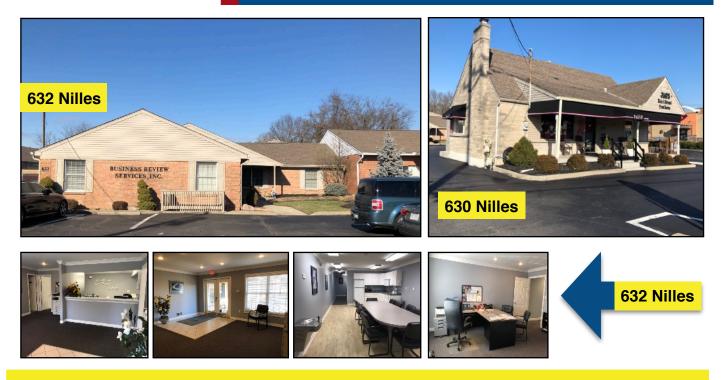

FOR SALE 630 - 632 Nilles Road Fairfield, OH 45014

## **Property Highlights**

- 2 buildings available
  - **630**: 1,824 SF & 768 SF (lower level) office/retail with 20+ year- MTM tenant for additional rental income
  - 632: 3,133 SF + 1,567 SF (lower level) office building
- · High visibility on Nilles Road
- · Impeccably maintained properties
- Newer HVAC, windows, water heater, sump pump & roof
- · Ample parking, convenient and private entrance
- · Pylon and building signage
- Immediate occupancy of office building
- Excellent opportunity for an owner/investor or investors for rental income
- Offered at: \$465,000 (both buildings on one parcel)

## **Property Details**

| Location            | Fairfield, OH (Butler County)                                     |
|---------------------|-------------------------------------------------------------------|
| Building Type       | Free-standing brick office building                               |
| Total available SF  | 632: 4,700 SF office + 630: 2,592 SF fully leased retail building |
| Amenities           | 1st floor private entries, private parking, rental income         |
| Tenant Finish       | Office/retail                                                     |
| Signage             | Pylon and building                                                |
| Utilities           | Separately metered                                                |
| Parcel Number/Taxes | A0700041000027 / \$3,870 half                                     |
| Availability        | 632 - Immediate, 630 - Tenant rights (MTM)                        |
| Offered at          | \$465,000 (both buildings on one parcel)                          |
|                     |                                                                   |