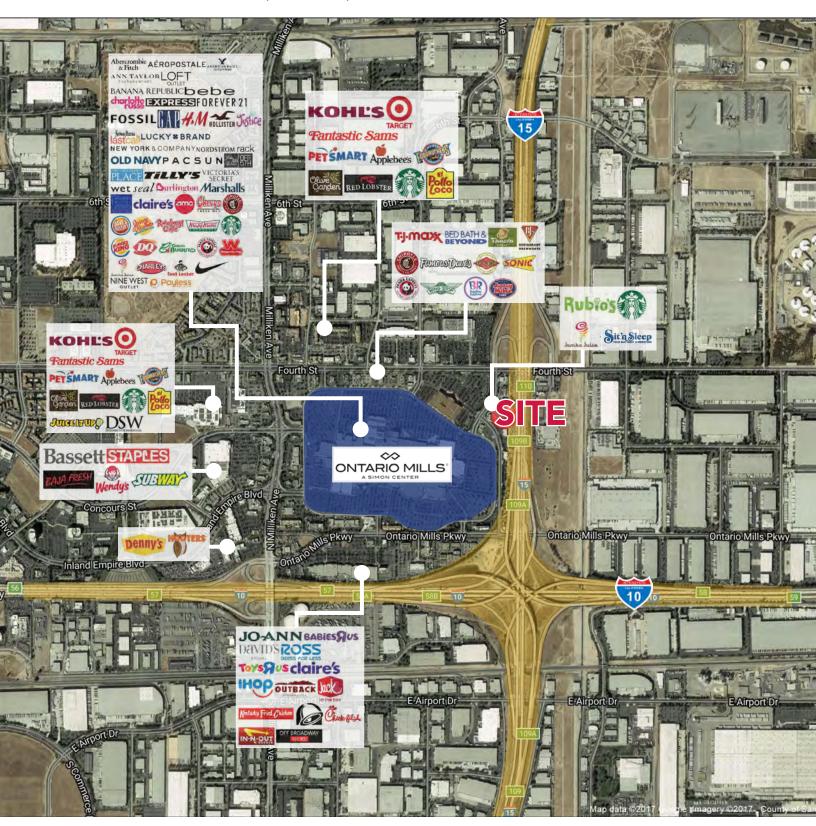

## DAYBREAK PLAZA

980-990 Ontario Mills Drive, Ontario, CA

### **PROPERTY FEATURES**

I-15 Freeway Frontage

Located at the Entrance of the 2 million SF Ontario Mills Mall

Adjacent to Edwards / IMAX and AMC Cinemas (53 Screens) and Dave and Buster's Entertainment Center

Freeway, Monument, & Building Signage Available

Over 345,000 Vehicles Daily at the I-15 and Fourth Street

Excellent Co-Tenants Include: Starbucks, Jamba Juice, Rubio's Baja Grill, Farmers, Noodle World, CREAM, Al and Ed's Auto Sound, Oreck Floor Care, and more