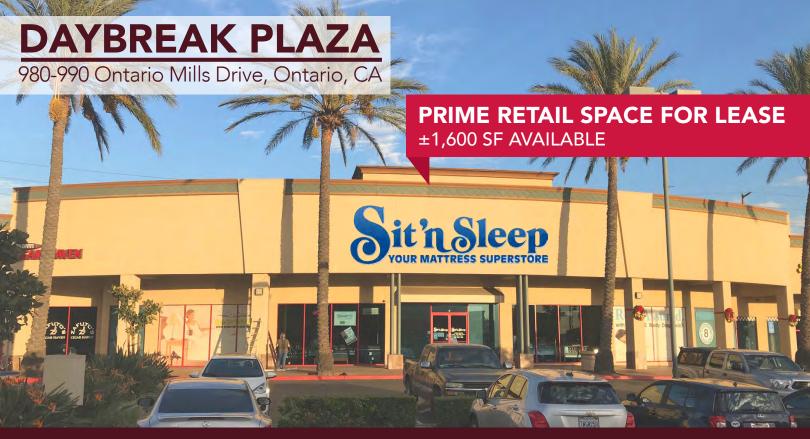

## DAYBREAK PLAZA

980-990 Ontario Mills Drive, Ontario, CA

### **PROPERTY FEATURES**

I-15 Freeway Frontage

Located at the Entrance of the 2 million SF Ontario Mills Mall

Adjacent to Edwards / IMAX and AMC Cinemas (53 Screens) and Dave and Buster's Entertainment Center

Freeway, Monument, & Building Signage Available

Over 345,000 Vehicles Daily at the I-15 and Fourth Street

Excellent Co-Tenants Include: Starbucks, Jamba Juice, Rubio's Baja Grill, Farmers, Noodle World, CREAM, Al and Ed's Auto Sound, Oreck Floor Care, and more