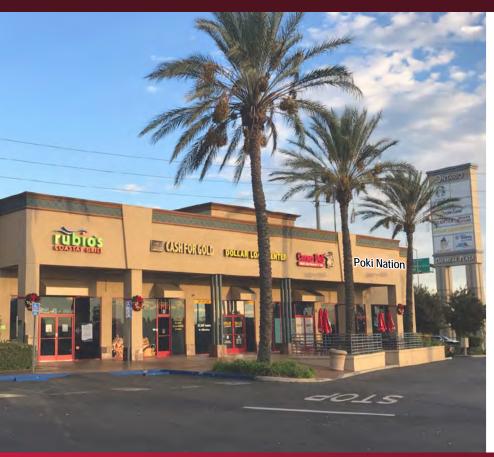

Freeway, Monument, & Building Signage Available

Over 345,000 Vehicles Daily at the I-15 and Fourth Street

Excellent Co-Tenants Include: Starbucks, Jamba Juice, Rubio's Baja Grill, Farmers, Noodle World, CREAM, Al and Ed's Auto Sound, Oreck Floor Care, and more