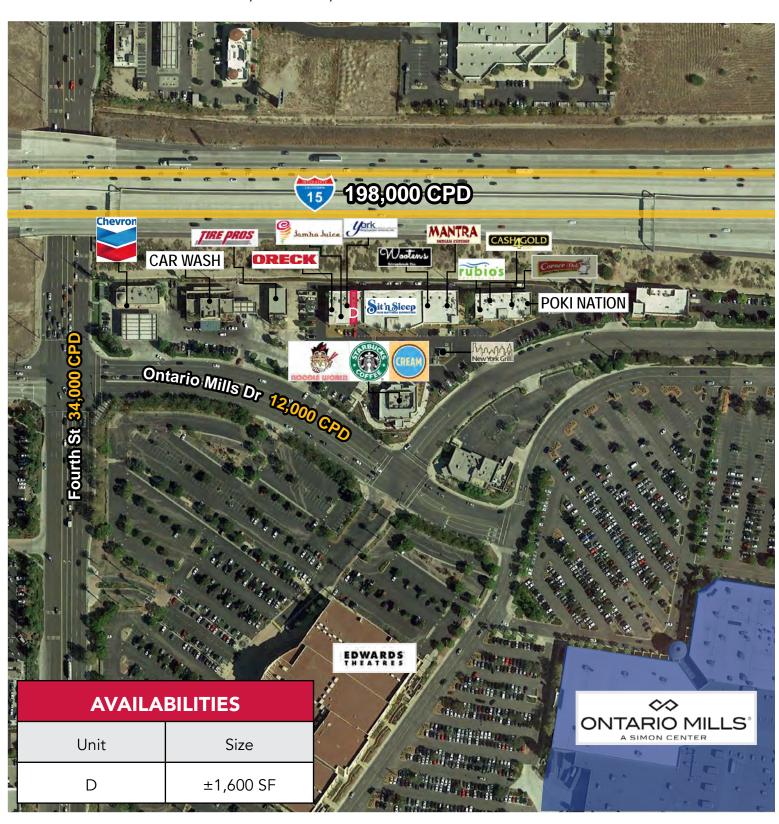

## DAYBREAK PLAZA

980-990 Ontario Mills Drive, Ontario, CA

### **PROPERTY FEATURES**

I-15 Freeway Frontage

Located at the Entrance of the 2 million SF Ontario Mills Mall

Adjacent to Edwards / IMAX and AMC Cinemas (53 Screens) and Dave and Buster's Entertainment Center

Freeway, Monument, & Building Signage Available

Over 345,000 Vehicles Daily at the I-15 and Fourth Street

Excellent Co-Tenants Include: Starbucks, Jamba Juice, Rubio's Baja Grill, Farmers, Noodle World, CREAM, Al and Ed's Auto Sound, Oreck Floor Care, and more