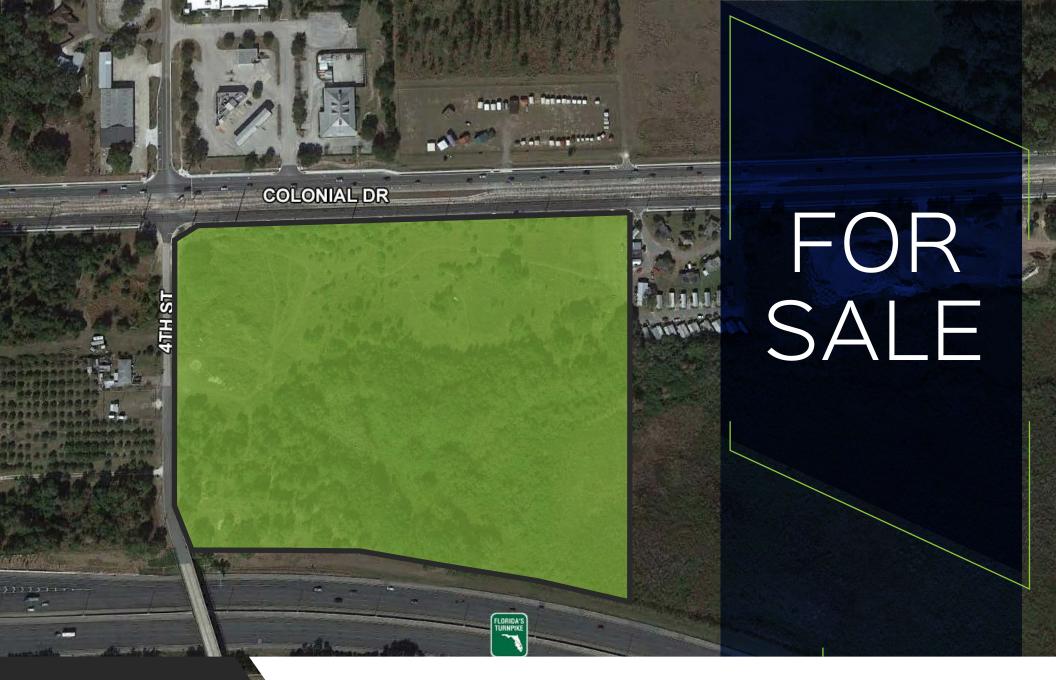

16100 WEST COLONIAL DRIVE

ORLANDO, FL | 21.41 ACRES, GROSS | ZONED PUD

#### THE PROPERTY

- 21.41 gross acres
- 18.34 usable acres
- 1,100' frontage on Colonial Dr
- 800' average depth
- · Zoned PUD, City of Oakland
- Future Land Use: Mixed Use Commercial, which allows for up to 50% residential with the remainder as commercial/office
- Land Use: 1000-Vacant Commercial
- Water capacity is available to the site
- Sewer capacity is expanding and the site will have capacity soon
- Excellent location in West Orange County

#### LOCATION

- Immediate access to the Florida Turnpike and Toll Road 429
- Minutes from downtown Winter Garden