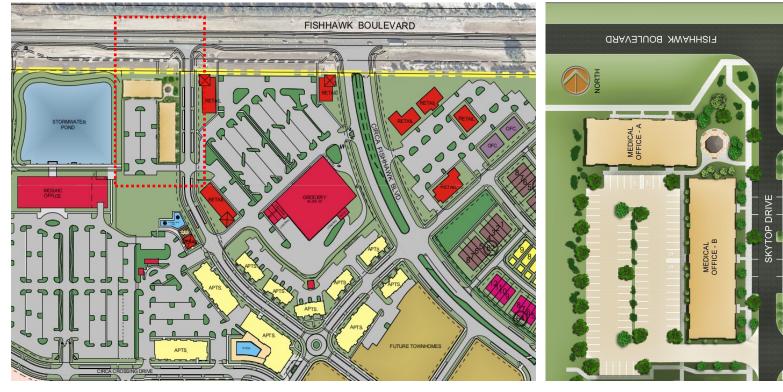

## THE PROPERTY

This property offers 22,600–sf of build to suit medical office space in the planned residential community of FishHawk West.

FishHawk HealthPark will be located within the newest phase, FishHawk West. Planned for this phase are professional and medical office, retail shops and services, 1,800 new homes, townhouses, duplexes, rental apartments, and multi-family homes of varying sizes and styles.

## HIGHLIGHTS

- Highly visible from FishHawk Boulevard -Signage Opportunities
- Excellent parking 5 spaces per

1,000 sf

- Competitive lease rates and buildout allowance
- Convenient access with pedestrian
  friendly design