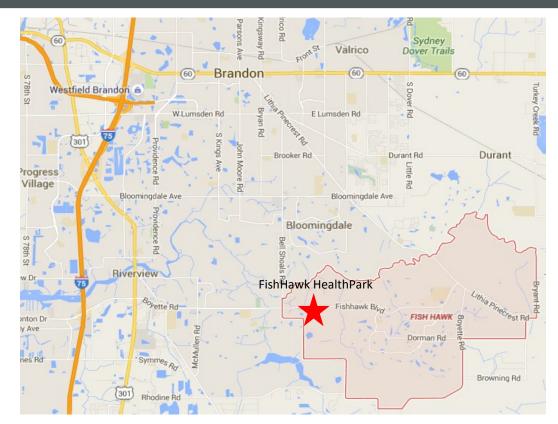

## **FISHHAWK HEALTHPARK** 5611 SKYTOP DRIVE, LITHIA, FL 33547

- Located in the Brandon/ Lithia market about 20 miles east of Tampa
- 3,700 existing houses
- 10,000 existing residents
- Certified as the first green community in Hillsborough County