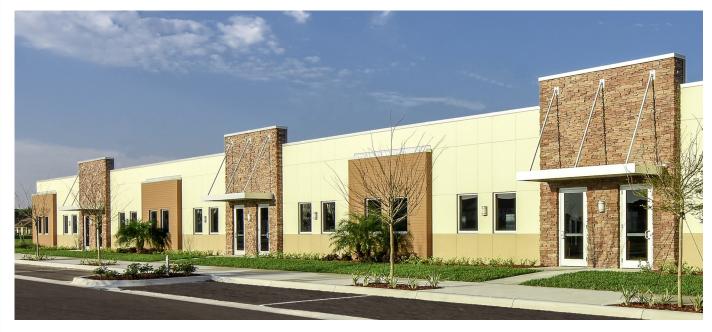

## **FISHHAWK HEALTHPARK** 5611 SKYTOP DRIVE, LITHIA, FL 33547

## THE PROPERTY

This property offers 22,600–sf of build to suit medical office space in the planned residential community of FishHawk West.

FishHawk HealthPark will be located within the newest phase, FishHawk West. Planned for this phase are professional and medical office, retail shops and services, 1,800 new homes, townhouses, duplexes, rental apartments, and multi-family homes of varying sizes and styles.

## HIGHLIGHTS

- Highly visible from FishHawk Boulevard -Signage Opportunities
- Excellent parking 5 spaces per

1,000 sf

- Competitive lease rates and buildout allowance
- Convenient access with pedestrian
  friendly design