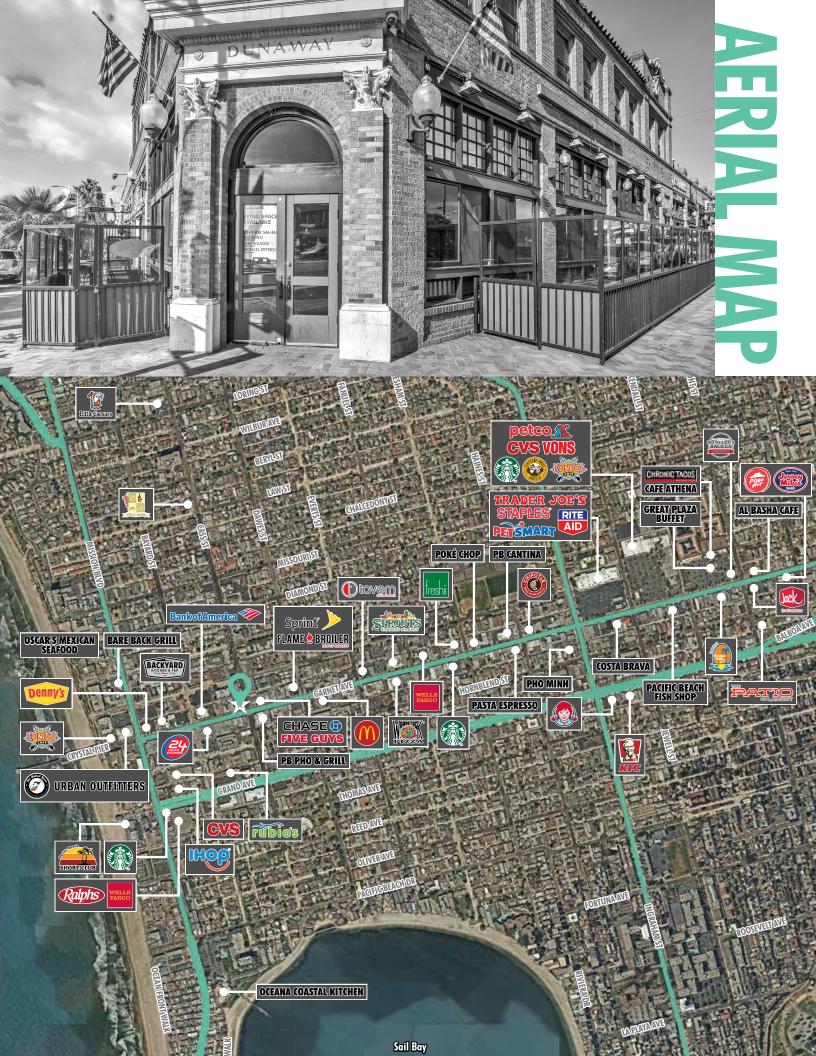

# 972 GARNET AVE

- $\Delta$  Approximately 3,200 SF office space available for lease
- △ Historic retail building situated at the corner of Garnet
  Ave and Cass St in the heart of Pacific Beach
  - Only two blocks from the beach and surrounded by shops, restaurants and popular night-life

Traffic Counts: Cass St | 8,475 AWDT Garnet Ave | 20,366 AWDT Mission Blvd | 19,250 AWDT

 $\Delta$  High foot traffic and densely populated trade area.

|                                            | 1 MILE    | 3 MILES   | 5 MILES   |
|--------------------------------------------|-----------|-----------|-----------|
| 2019 POPULATION -<br>CURRENT YEAR ESTIMATE | 25,883    | 77,543    | 246,319   |
| 2024 POPULATION - FIVE<br>YEAR PROJECTION  | 26,420    | 79,626    | 252,899   |
| 2019-2024 ANNUAL<br>POPULATION GROWTH RATE | 0.41%     | 0.53%     | 0.53%     |
| 2019 HOUSEHOLDS -<br>CURRENT YEAR ESTIMATE | 13,863    | 37,239    | 109,179   |
| 2024 HOUSEHOLDS - FIVE<br>YEAR PROJECTION  | 14,108    | 38,107    | 111,898   |
| 2019 AVERAGE HOUSEHOLD<br>SIZE             | 1.85      | 2.06      | 2.21      |
| 2019 AVERAGE HOUSEHOLD<br>INCOME           | \$107,483 | \$133,005 | \$119,512 |
| 2024 AVERAGE HOUSEHOLD<br>INCOME           | \$126,785 | \$151,601 | \$137,496 |
| 2019 BUSINESSES                            | 1,852     | 4,357     | 13,447    |
| 2019 DAYTIME POPULATION                    | 18,595    | 66,520    | 240,814   |