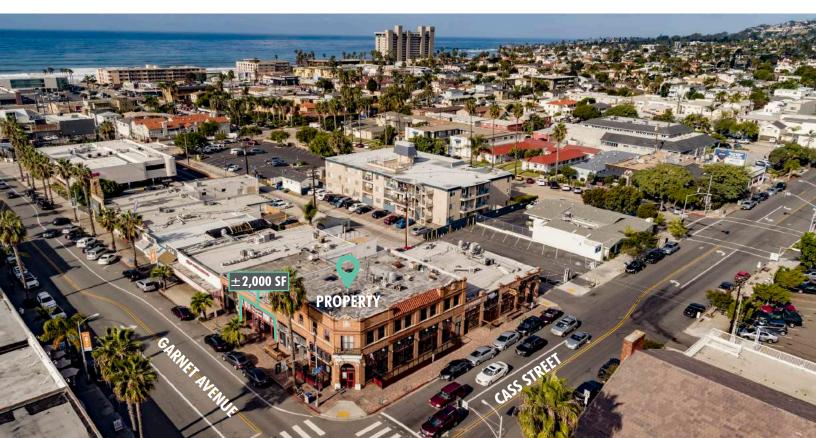

Office Space

Available

 $\pm$  3,200 SF

(NWC CORNER OF CASS STREET & GARNET AVENUE)

# 972 GARNET AVE

- $\Delta$  Approximately 3,200 SF office space available for lease
- △ Historic retail building situated at the corner of Garnet
  Ave and Cass St in the heart of Pacific Beach
  - Only two blocks from the beach and surrounded by shops, restaurants and popular night-life