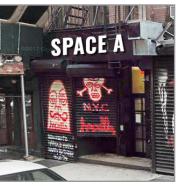

### **SPACE A**

| SIZE                 | 400 SF                  |
|----------------------|-------------------------|
| With basement        | (approx <b>250 SF</b> ) |
| FRONTAGE             | 9′                      |
| <b>CEILING HEIGH</b> | <b>IT</b> 10'           |