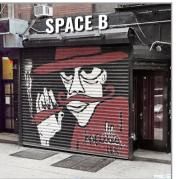

### **SPACE B**

| SIZE                 | 850 SF                  |
|----------------------|-------------------------|
| With basement        | (approx <b>500 SF</b> ) |
| FRONTAGE             | 14′                     |
| <b>CEILING HEIGH</b> | <b>IT</b> 10'           |

- Vented
- Key money upon request
- Kitchen in place

| SIZE           | 400 SF |
|----------------|--------|
| FRONTAGE       | 9′     |
| CEILING HEIGHT | 10'    |

- Currently cleaners
- Can be vented
- non contiguous storage basement available