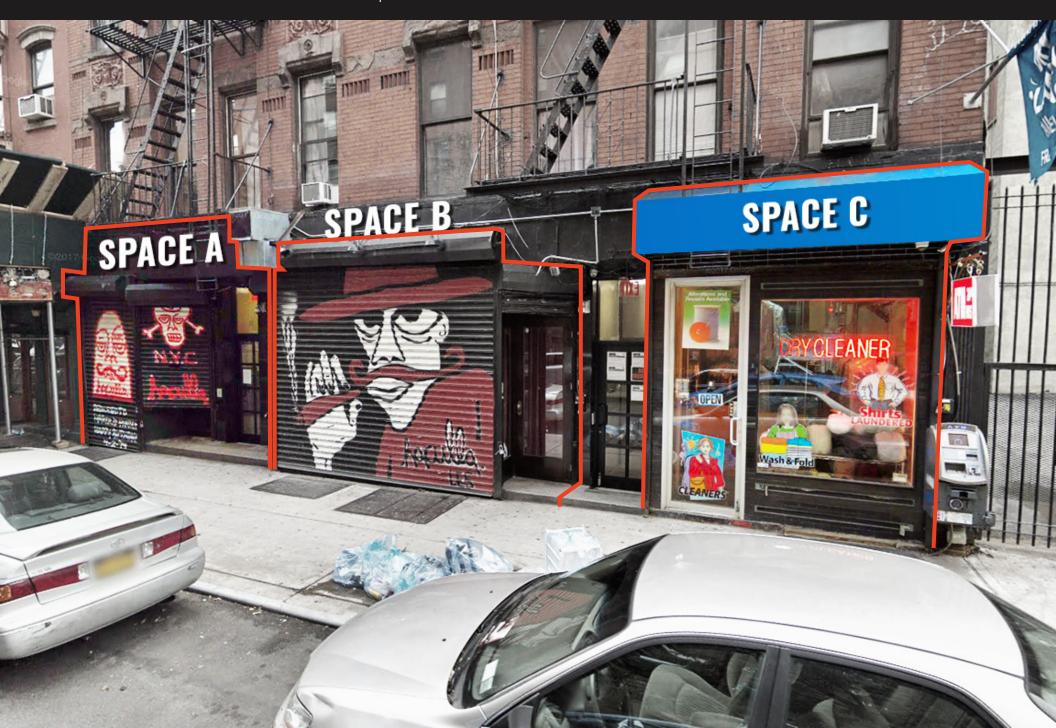

### **SPACE A**

| SIZE                 | 400 SF                  |
|----------------------|-------------------------|
| With basement        | (approx <b>250 SF</b> ) |
| FRONTAGE             | 9′                      |
| <b>CEILING HEIGH</b> | <b>IT</b> 10'           |

- Vented
- All uses considered

SPACE C

### **SPACE B**

| SIZE                 | 850 SF                  |
|----------------------|-------------------------|
| With basement        | (approx <b>500 SF</b> ) |
| FRONTAGE             | 14′                     |
| <b>CEILING HEIGH</b> | <b>IT</b> 10'           |

- Vented
- Key money upon request
- Kitchen in place

| SIZE           | 400 SF |
|----------------|--------|
| FRONTAGE       | 9′     |
| CEILING HEIGHT | 10'    |

- Currently cleaners
- Can be vented
- non contiguous storage basement available