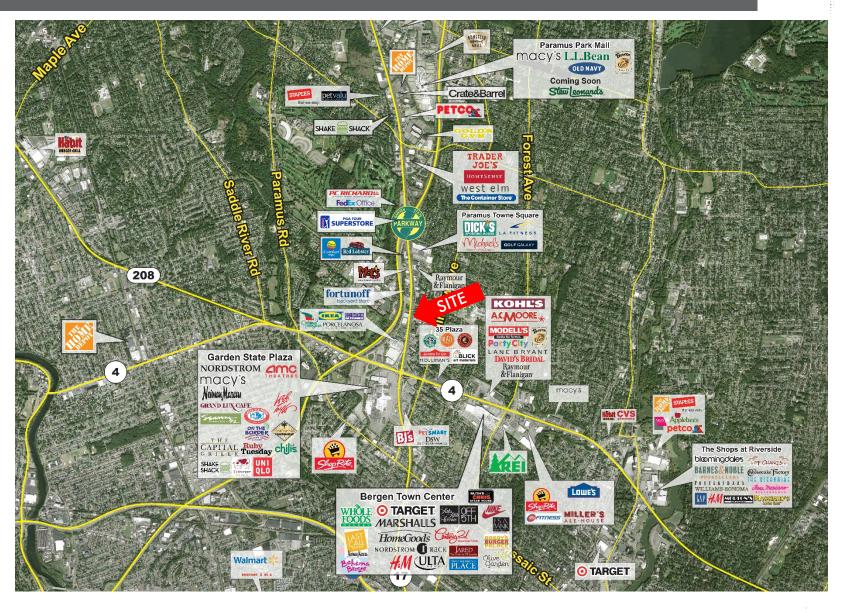

#### **2019 DEMOGRAPHICS**

|                         | 1 Mile    | 3 Miles  | 5 Miles  |
|-------------------------|-----------|----------|----------|
| Population              | 7,804     | 153,920  | 570,794  |
| Daytime Population      | 17,757    | 104,136  | 270,639  |
| Households              | 2,761     | 57,445   | 196,812  |
| Median Household Income | \$111,701 | \$94,464 | \$78,796 |