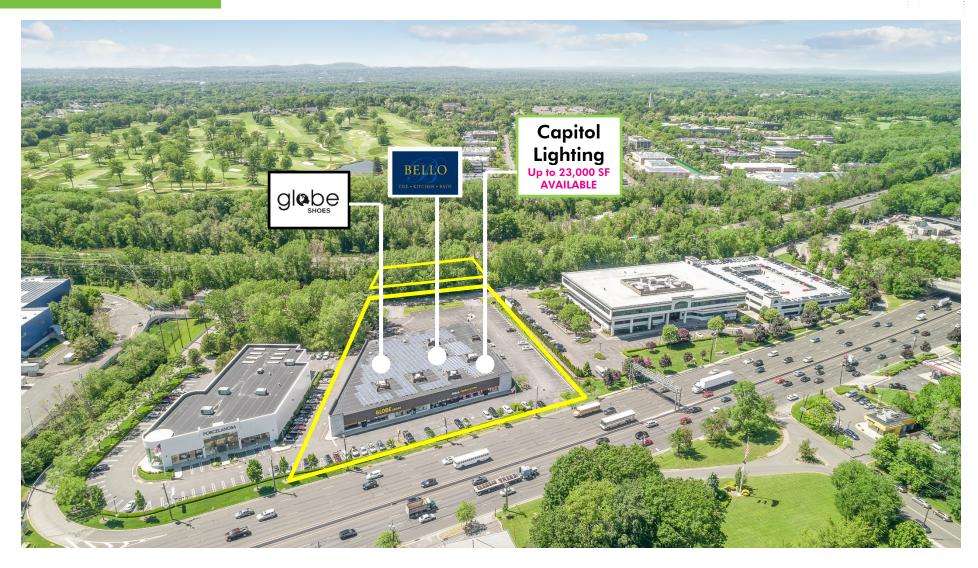

### PROPERTY INFO

| AVAILABILITY        | Up to 23,000 sq. ft. available for Lease.                                                  |  |  |
|---------------------|--------------------------------------------------------------------------------------------|--|--|
| TENANT BREAKOUT     | Capitol Lighting: 19,000 sq. ft. Bello sublease: 4,000 sq. ft. Globe Shoes: 14,429 sq. ft. |  |  |
| GROSS LEASABLE AREA | 37,439 sq. ft.                                                                             |  |  |
| PARKING             | 120 spaces                                                                                 |  |  |
| TAXES & CAM         | \$8.10 PSF                                                                                 |  |  |
| ZONING              | BG – General Business                                                                      |  |  |
| LOT AREA            | 3.0 Acres                                                                                  |  |  |
| BLOCK/LOTS          | 1901/3 & 1201.01/3.01                                                                      |  |  |
| YEAR BUILT          | 1980                                                                                       |  |  |
| ASKING RENT:        | Call for Quote                                                                             |  |  |