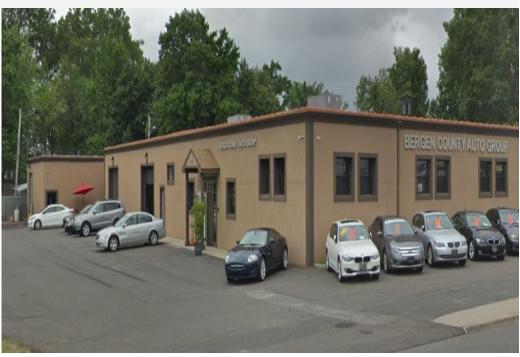

## **FOR SALE**

114 MOONACHIE AVENUE MOONACHIE, NJ

20,000 +/- sq. Ft.

# 114 MOONACHIE AVENUE MOONACHIE, NJ

PROPERTY HIGHLIGHTS

- 20,000 +/- sq. ft. 4 B Industrial Space Available
- 2,200 +/- sq. ft. Office Space
- 14' Ceilings
- 4 Drive-in Doors
- Taxes approx. \$1.57 per sq. ft.