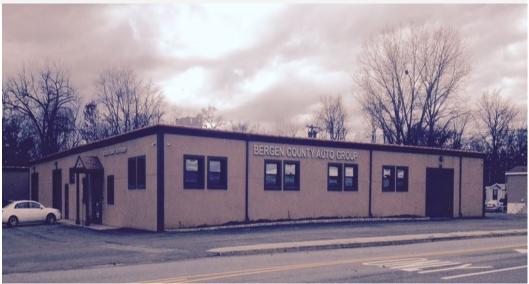

## **FOR SALE**

114 MOONACHIE AVENUE MOONACHIE, NJ

20,000 +/- sq. Ft.

# 114 MOONACHIE AVENUE MOONACHIE, NJ

PROPERTY HIGHLIGHTS

- 20,000 +/- sq. ft. 4 B Industrial Space Available
- 2,200 +/- sq. ft. Office Space
- 14' Ceilings
- 4 Drive-in Doors
- Taxes approx. \$1.57 per sq. ft.