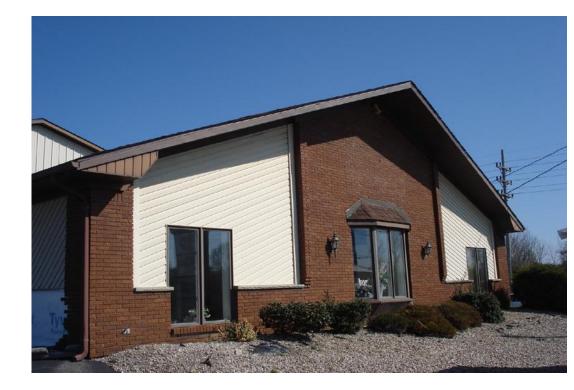

FOR LEASE 5434 Genesee Street

Lancaster, New York

## 196 – 234 <u>+</u> SF PROFESSIONAL OFFICE / SHOWROOM FOR LEASE

### **Property Highlights**

- Attractive 2,400sf
  Office/Showroom Space
- Remodeled Space with Vaulted Ceilings
- Great Location for Servicing Customers in Lancaster, Clarence, Williamsville and Cheektowaga
- Centrally Located on Genesee Street in the Town of Lancaster, Just East of Harris Hill Road

- Just Over One (1) Mile East of Transit Road (Route 78)
- Easy Access to NYS Thruway I-90, Kensington Expressway (Route 33) and Buffalo-Niagara International Airport
- Proximate to Area Amenities Including Retail, Restaurants and Services
- Ideal for: professional office, sales office, showroom