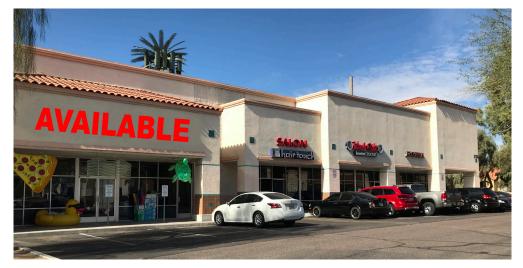

## PROPERTY INFO

- +  $\pm 4,000$  SF space and  $\pm 1,200$  SF end-cap available
- + Adjacent to El Dorado High School An advancED-accredited public charter school
- + Landlord is motivated to make deals with attractive rates and terms
- + New tenant incentives including free rent and tenant improvement allowance
- Busy intersection with over 64,000 cars per day Source: City of Chandler 2018
- + Dense residential population serving over 133,671 people within a three-mile radius with average household incomes of \$87,282
- + Tenants at intersection include: Fry's, Starbucks, Planet Fitness, & Leslie's Pools

#### **CURRENT TENANTS:**

| SUITE                                      | TENANT               | ±SF   |
|--------------------------------------------|----------------------|-------|
| 101                                        | Available            | 1,200 |
| 102                                        | AZ Clinical Services | 1,200 |
| 103                                        | Catering             | 1,170 |
| 104                                        | Hair Touch Studio    | 1,190 |
| 105                                        | Available            | 4,000 |
| El Dorado Charter High School (Not a Part) |                      |       |