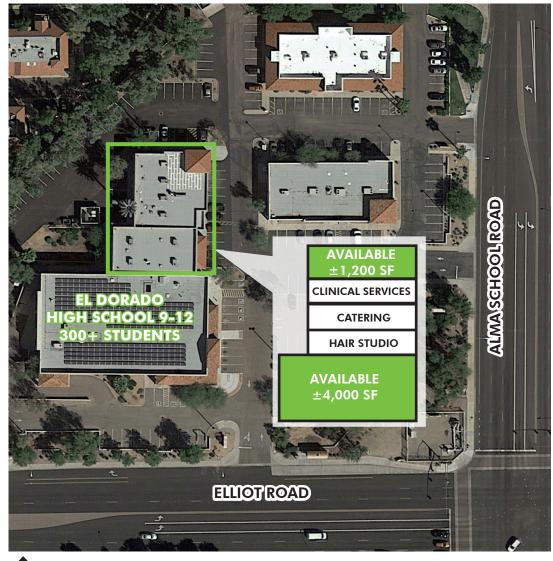

## PROPERTY INFO

- +  $\pm 4,000$  SF space and  $\pm 1,200$  SF end-cap available
- + Adjacent to El Dorado High School An advancED-accredited public charter school
- + Landlord is motivated to make deals with attractive rates and terms
- + New tenant incentives including free rent and tenant improvement allowance
- Busy intersection with over 64,000 cars per day Source: City of Chandler 2018
- + Dense residential population serving over 133,671 people within a three-mile radius with average household incomes of \$87,282
- + Tenants at intersection include: Fry's, Starbucks, Planet Fitness, & Leslie's Pools

#### **CURRENT TENANTS:**

| SUITE                                      | TENANT               | ±SF   |
|--------------------------------------------|----------------------|-------|
| 101                                        | Available            | 1,200 |
| 102                                        | AZ Clinical Services | 1,200 |
| 103                                        | Catering             | 1,170 |
| 104                                        | Hair Touch Studio    | 1,190 |
| 105                                        | Available            | 4,000 |
| El Dorado Charter High School (Not a Part) |                      |       |