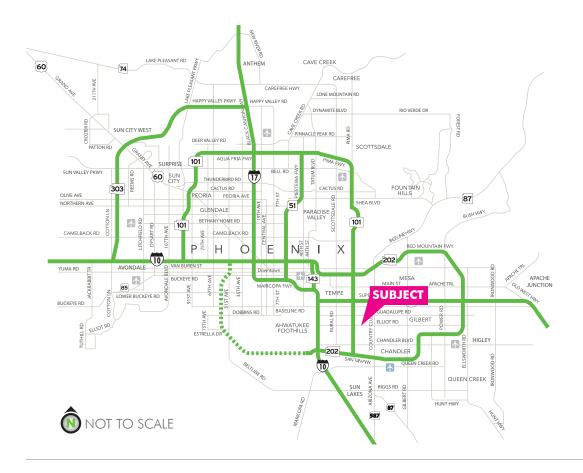

## NWC Alma School Rd. & Elliot Rd.

Ideal Space for Fitness or Dance Studio Next to Charter High School

## PROPERTY INFO

- +  $\pm 4,000$  SF space and  $\pm 1,200$  SF end-cap available
- + Adjacent to El Dorado High School An advancED-accredited public charter school
- + Landlord is motivated to make deals with attractive rates and terms
- + New tenant incentives including free rent and tenant improvement allowance
- Busy intersection with over 64,000 cars per day Source: City of Chandler 2018
- + Dense residential population serving over 133,671 people within a three-mile radius with average household incomes of \$87,282
- + Tenants at intersection include: Fry's, Starbucks, Planet Fitness, & Leslie's Pools