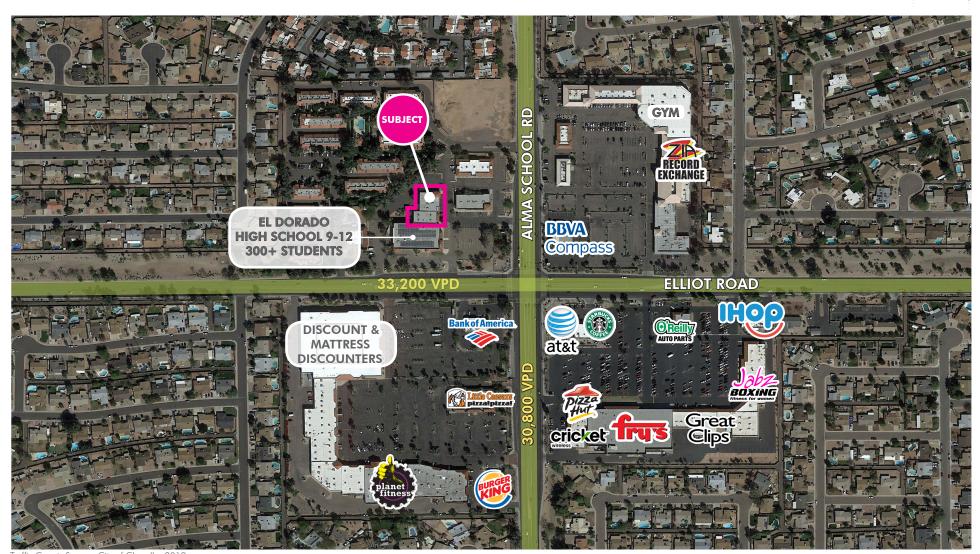

## PROPERTY INFO

- +  $\pm 4,000$  SF space and  $\pm 1,200$  SF end-cap available
- + Adjacent to El Dorado High School An advancED-accredited public charter school
- + Landlord is motivated to make deals with attractive rates and terms
- + New tenant incentives including free rent and tenant improvement allowance
- Busy intersection with over 64,000 cars per day Source: City of Chandler 2018
- + Dense residential population serving over 133,671 people within a three-mile radius with average household incomes of \$87,282
- + Tenants at intersection include: Fry's, Starbucks, Planet Fitness, & Leslie's Pools

## **2019 Demographics**

|                    | 1 mile    | 3 miles   | 5 miles   |
|--------------------|-----------|-----------|-----------|
| 2019 Population    | 16,741    | 133,671   | 412,962   |
| 2024 Population    | 17,279    | 140,377   | 438,885   |
| Daytime Population | 11,211    | 129,937   | 407,928   |
| Avg. Home Value    | \$239,684 | \$280,293 | \$294,456 |
| Avg. HH Income     | \$80,936  | \$87,282  | \$85,187  |