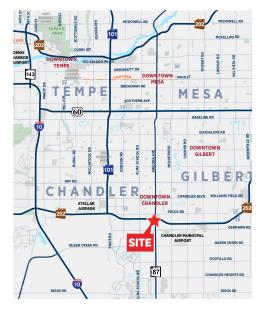

## FOR LEASE - SAN TAN PLAZA

SWC of Loop 202 & Arizona Avenue 1400 S. Arizona Avenue, Chandler AZ ±4,207 SF End-Cap in Outparcel Building

## **Property Highlights:**

- Winco, Kohl's, and Planet
  Fitness anchored center located
  just south of and adjacent
  to the Loop 202 Freeway
- ±4,207 SF end-cap available; located within a ±8,500 SF freestanding outparcel building
- Fronting on Arizona Avenue; phenomenal exposure to ±45,400 cars per day
- Adjacent to Mattress Firm
- Strong demographics-average income of \$102,381 within 1 mile