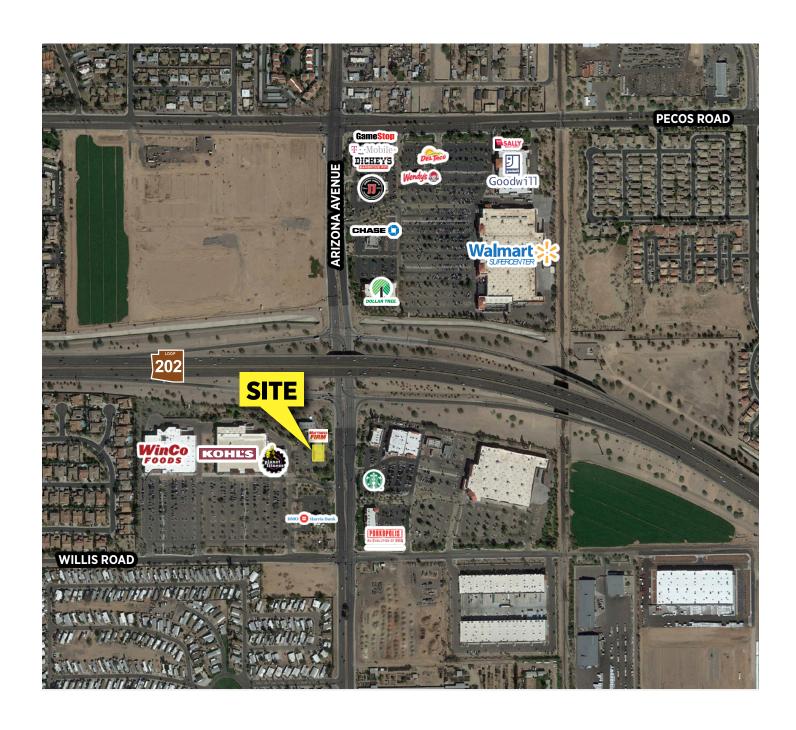

## FOR LEASE - SAN TAN PLAZA

SWC of Loop 202 & Arizona Avenue 1400 S. Arizona Avenue, Chandler AZ ±4,207 SF End-Cap in Outparcel Building

## **Property Highlights:**

- Winco, Kohl's, and Planet
  Fitness anchored center located
  just south of and adjacent
  to the Loop 202 Freeway
- ±4,207 SF end-cap available; located within a ±8,500 SF freestanding outparcel building
- Fronting on Arizona Avenue; phenomenal exposure to ±45,400 cars per day
- Adjacent to Mattress Firm
- Strong demographics-average income of \$102,381 within 1 mile

#### **Traffic Counts**

Arizona Avenue: 45,400

Loop 202 at Arizona Avenue: 152,374

**Chris Campbell** 

Director +1 602 224 4412 chris.campbell@cushwake.com **Adam Madison** 

Senior Director +1 602 229 5914 adam.madison@cushwake.com