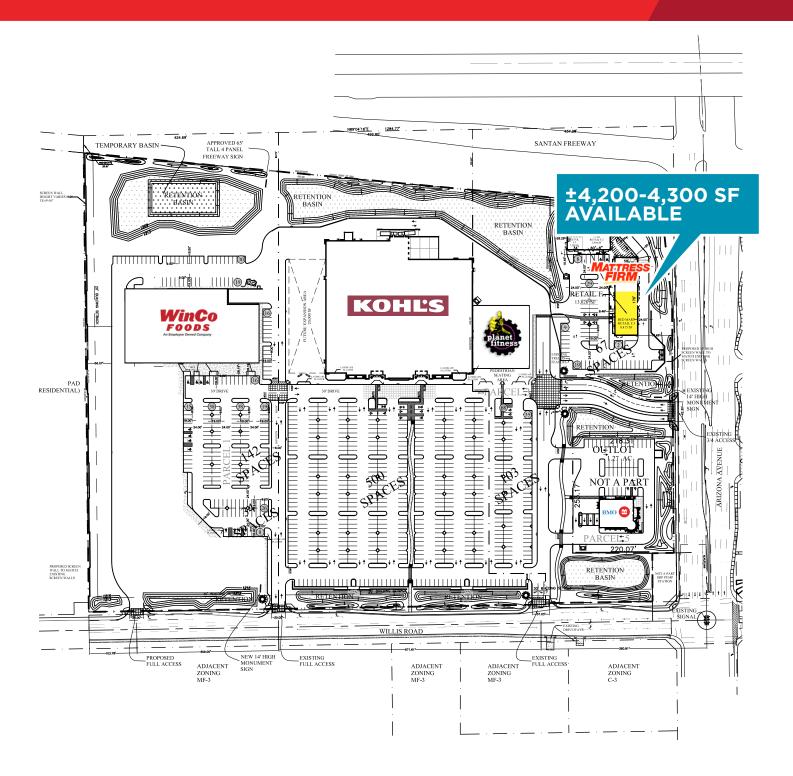

## FOR LEASE - SAN TAN PLAZA

SWC of Loop 202 & Arizona Avenue 1400 S. Arizona Avenue, Chandler AZ ±4,207 SF End-Cap in Outparcel Building

## **Property Highlights:**

- Winco, Kohl's, and Planet
  Fitness anchored center located
  just south of and adjacent
  to the Loop 202 Freeway
- ±4,207 SF end-cap available; located within a ±8,500 SF freestanding outparcel building
- Fronting on Arizona Avenue; phenomenal exposure to ±45,400 cars per day
- Adjacent to Mattress Firm
- Strong demographics-average income of \$102,381 within 1 mile