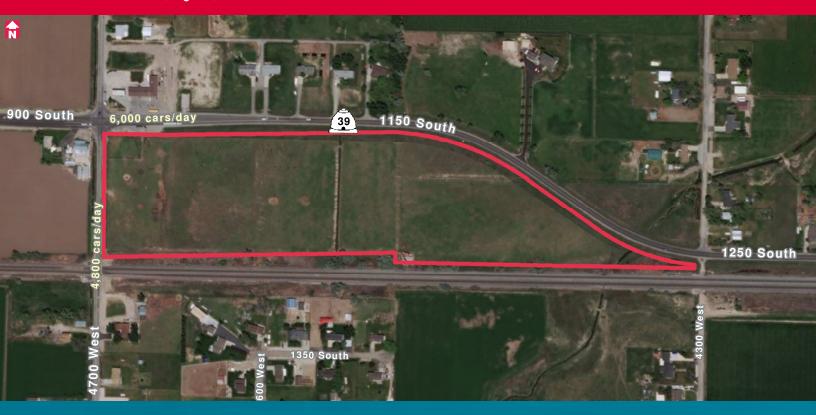

## **EXCELLENT FUTURE RETAIL CORNER**

1150 South 4700 West, Ogden, Utah 84404

## **FOR SALE**

- Approximately 21.9 Acres
- \$4.00 PSF
- Utilities to Site
- Excellent Future Corner

| POPULATION                   | 1 MILE   | 3 MILES  | 5 MILES  |
|------------------------------|----------|----------|----------|
| 2018 ESTIMATED POPULATION    | 838      | 7,931    | 43,346   |
| 2023 PROJECTED POPULATION    | 898      | 8,974    | 48,197   |
| 2018 EST. DAYTIME POPULATION | 574      | 4,728    | 42,150   |
| HOUSEHOLDS                   |          |          |          |
| 2018 ESTIMATED HOUSEHOLDS    | 297      | 2,348    | 13,531   |
| 2023 PROJECTED HOUSEHOLDS    | 318      | 2,645    | 15,016   |
| INCOME                       |          |          |          |
| 2018 EST. AVERAGE HH INCOME  | \$92,694 | \$96,703 | \$87,252 |
| 2018 EST. MEDIAN HH INCOME   | \$85,018 | \$87,280 | \$77,942 |
| 2018 EST. PER CAPITA INCOME  | \$28,602 | \$29,296 | \$27,286 |