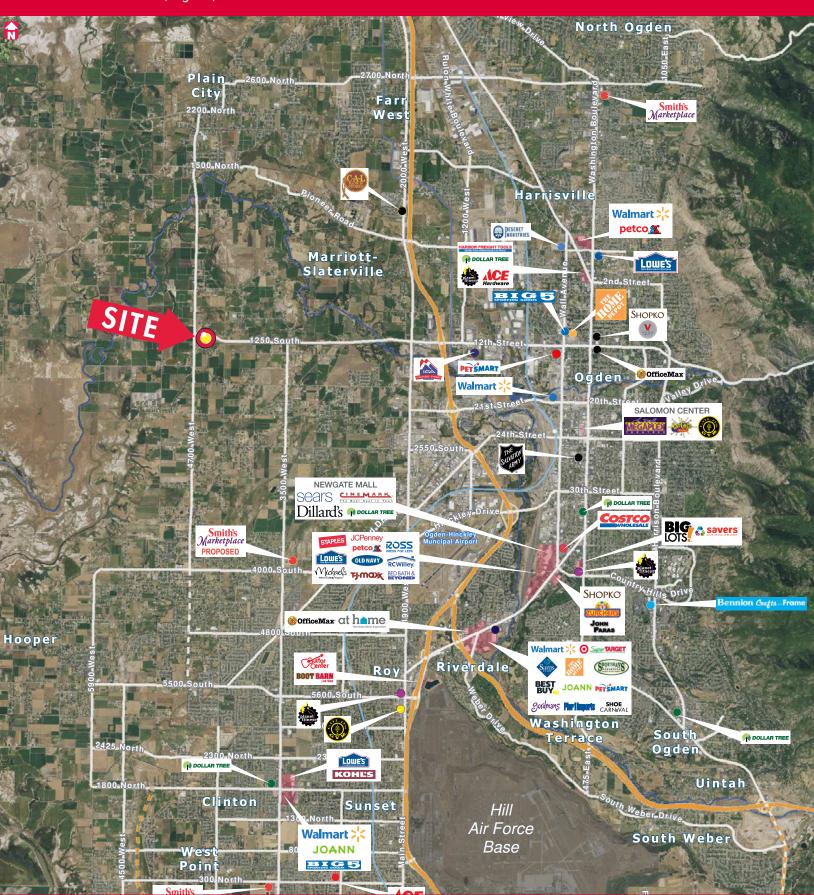

## **EXCELLENT FUTURE RETAIL CORNER**

1150 South 4700 West, Ogden, Utah 84404

## **FOR SALE**

- Approximately 21.9 Acres
- \$4.00 PSF
- Utilities to Site
- Excellent Future Corner

| POPULATION                   | 1 MILE   | 3 MILES  | 5 MILES  |
|------------------------------|----------|----------|----------|
| 2018 ESTIMATED POPULATION    | 838      | 7,931    | 43,346   |
| 2023 PROJECTED POPULATION    | 898      | 8,974    | 48,197   |
| 2018 EST. DAYTIME POPULATION | 574      | 4,728    | 42,150   |
| HOUSEHOLDS                   |          |          |          |
| 2018 ESTIMATED HOUSEHOLDS    | 297      | 2,348    | 13,531   |
| 2023 PROJECTED HOUSEHOLDS    | 318      | 2,645    | 15,016   |
| INCOME                       |          |          |          |
| 2018 EST. AVERAGE HH INCOME  | \$92,694 | \$96,703 | \$87,252 |
| 2018 EST. MEDIAN HH INCOME   | \$85,018 | \$87,280 | \$77,942 |
| 2018 EST. PER CAPITA INCOME  | \$28,602 | \$29,296 | \$27,286 |