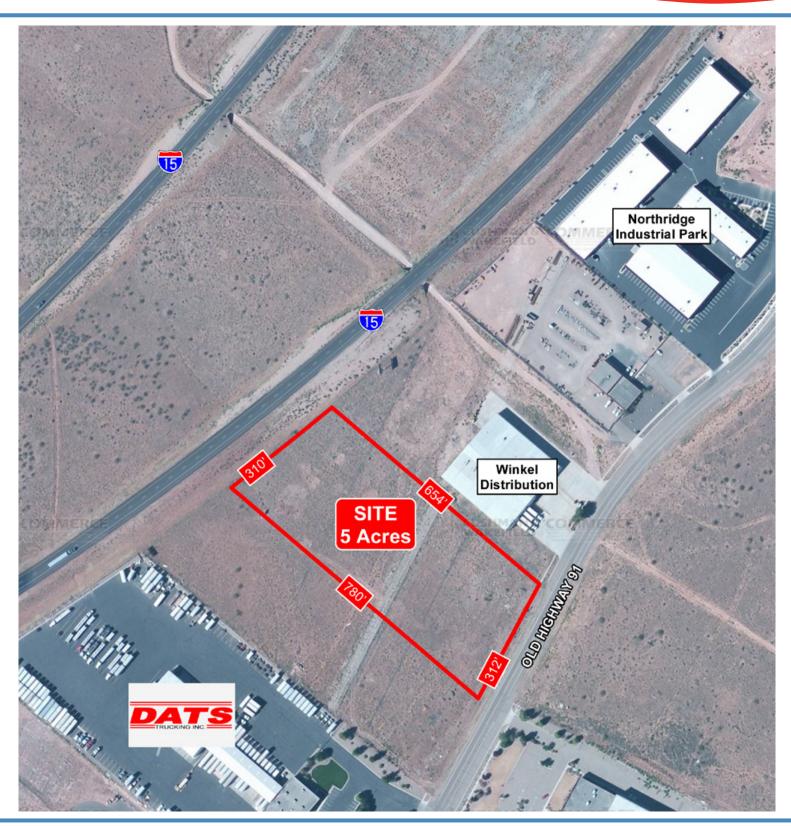

## 375 NORTH OLD HIGHWAY 91 HURRICANE, UTAH 84737

TSSIN

GATEWAY 5 ACRE INDUSTRIAL PARCEL

SITE

Northridge
Industrial Park

Winkel
Distribution

Site

S

## PROPERTY FEATURES

- Sales Price: \$600,000
- Frontage on I-15 and Old Highway 91
- · Visibility & signage
- Flat parcel with all utilities available
- Approved for 83,000 SF
- Motivated sellers
- Industrial zoning