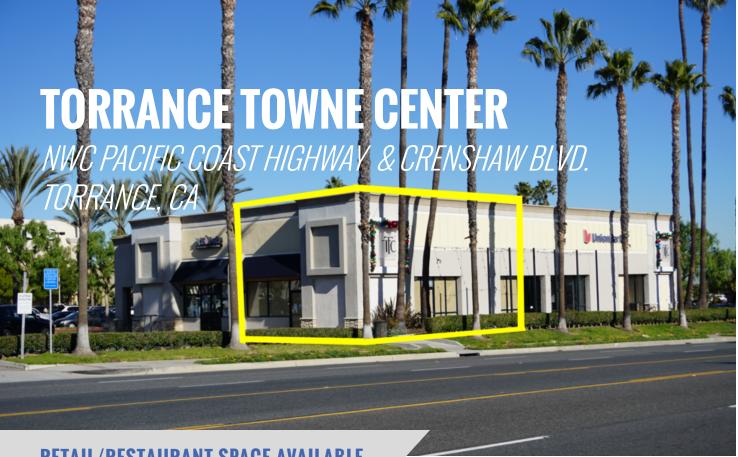

### NWC PACIFIC COAST HIGHWAY & CRENSHAW BLVD.TORRANCE, CA 90505

#### PROPERTY DESCRIPTION

Join Kohl's, Smart & Final, Big 5, Burke Williams Day Spa, Party City and more! Rare former Coffee Bean & Tea leaf space for lease. This is a highly visible end cap with exclusive patio located on Crenshaw Blvd.