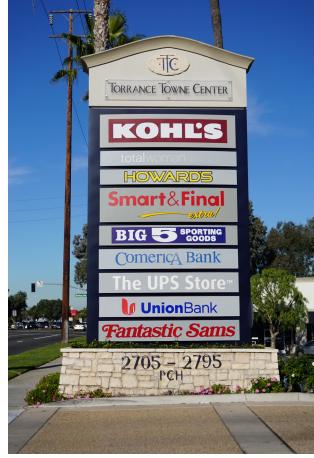

### HIGHLIGHTS

- Join Smart & Final, Kohl's, Big 5, Burke Williams Day Spa, Party City & more!
- Rare end-cap space with exclusive patio, and restaurant/retail space available
- Located at the intersection of Crenshaw Blvd and PCH with approximately 89,000 cars that pass through everyday
- Located in the city of Torrance with an average HH income of \$121,056 and a population of 211,573 in a 3 mile radius

#### PROPERTY DESCRIPTION

Join Kohl's, Smart & Final, Big 5, Burke Williams Day Spa, Party City and more! Rare former Coffee Bean & Tea leaf space for lease. This is a highly visible end cap with exclusive patio located on Crenshaw Blvd.