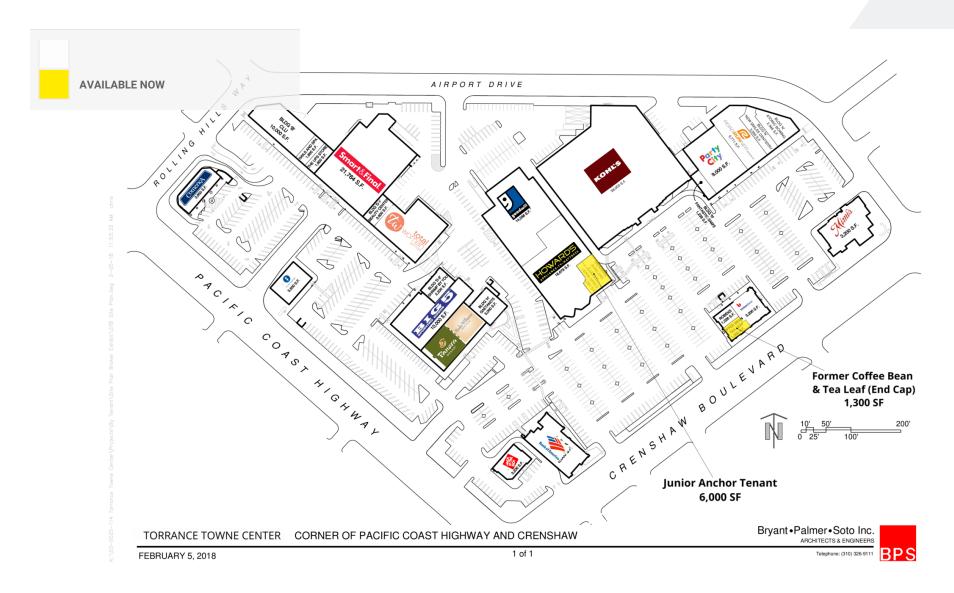

#### PROPERTY DESCRIPTION

Join Kohl's, Smart & Final, Big 5, Burke Williams Day Spa, Party City and more! Rare former Coffee Bean & Tea leaf space for lease. This is a highly visible end cap with exclusive patio located on Crenshaw Blvd.

There is also a junior anchor space for lease located adjacent to Howards and Kohl's. This space can be utilized for retail/restaurant and is divisible. Landlord can create outdoor patio. There is abundant on-grade parking within the center and monument signage is available.

| SPACES                                          |           |           | SPACE SIZE |
|-------------------------------------------------|-----------|-----------|------------|
| Former Coffee Bean & Tea Leaf (End Cap) + Patio |           |           | 1,300 SF   |
| Junior Anchor Space (divisible)                 |           |           | 6,000 SF   |
| DEMOS                                           | 1 MILE    | 3 MILE    | 5 MILE     |
| Total Population                                | 16,592    | 165,694   | 460,210    |
| Avg. HH Income                                  | \$115,817 | \$126,572 | \$121,056  |
| Daytime Population                              | 12.100    | 83.528    | 211,573    |