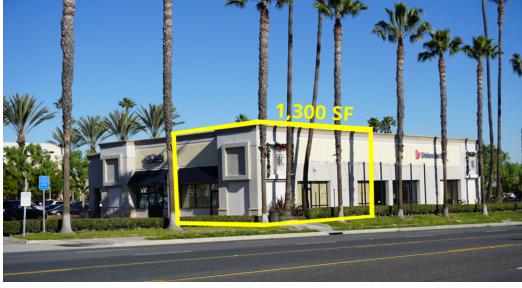

#### PROPERTY DESCRIPTION

Join Kohl's, Smart & Final, Big 5, Burke Williams Day Spa, Party City and more! Rare former Coffee Bean & Tea leaf space for lease. This is a highly visible end cap with exclusive patio located on Crenshaw Blvd.

| SPACES                                          |           |           | SPACE SIZE |
|-------------------------------------------------|-----------|-----------|------------|
| Former Coffee Bean & Tea Leaf (End Cap) + Patio |           |           | 1,300 SF   |
| Junior Anchor Space (divisible)                 |           |           | 6,000 SF   |
| DEMOS                                           | 1 MILE    | 3 MILE    | 5 MILE     |
| Total Population                                | 16,592    | 165,694   | 460,210    |
| Avg. HH Income                                  | \$115,817 | \$126,572 | \$121,056  |
| Daytime Population                              | 12.100    | 83.528    | 211,573    |