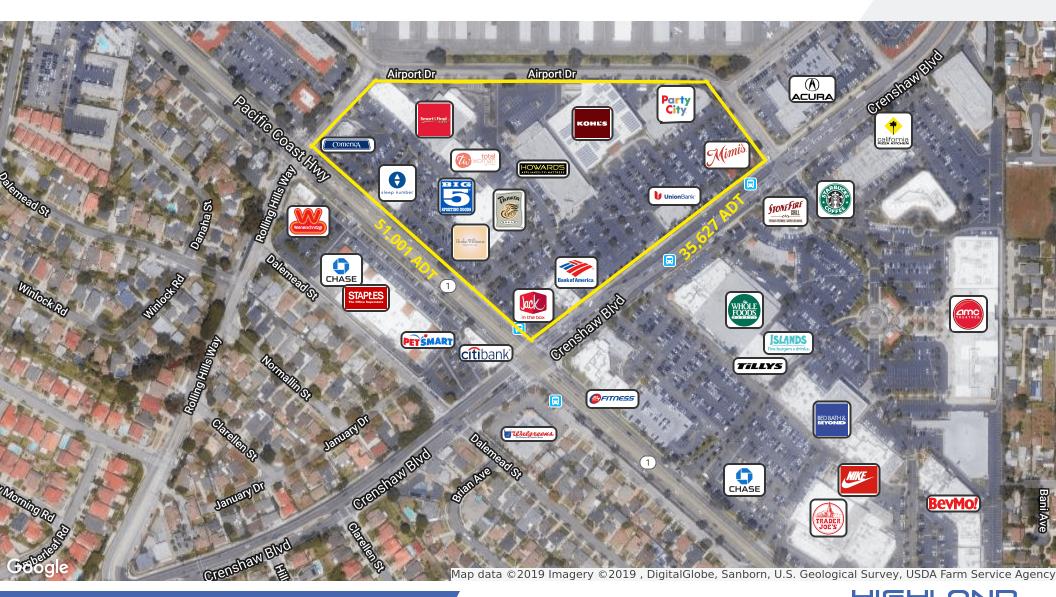

### HIGHLIGHTS

- Join Smart & Final, Kohl's, Big 5, Burke Williams Day Spa, Party City & more!
- Rare end-cap space with exclusive patio, and restaurant/retail space available
- Located at the intersection of Crenshaw Blvd and PCH with approximately 89,000 cars that pass through everyday
- Located in the city of Torrance with an average HH income of \$121,056 and a population of 211,573 in a 3 mile radius

#### **LOCATION DESCRIPTION**

The Torrance Towne Center is located at the busy intersection of Crenshaw Blvd and PCH with approximately 89,000 cars that pass through everyday. The center is across the street from Rolling Hills Plaza anchored by Whole Foods, Trader Joes, AMC 20 Plex Theatres, 24 Hour Fitness, Nike and Bed Bath & Beyond. The surrounding area has strong demographics with an average HH income of \$126,572 and a residential population of 165,694 in a 3 mile radius.