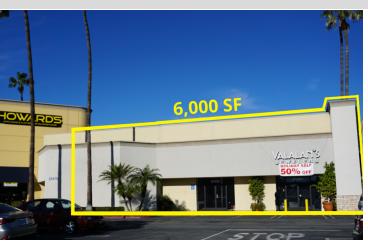

There is also a junior anchor space for lease located adjacent to Howards and Kohl's. This space can be utilized for retail/restaurant and is divisible. Landlord can create outdoor patio. There is abundant on-grade parking within the center and monument signage is available.

| SPACES                                          |           |           | SPACE SIZE |
|-------------------------------------------------|-----------|-----------|------------|
| Former Coffee Bean & Tea Leaf (End Cap) + Patio |           |           | 1,300 SF   |
| Junior Anchor Space (divisible)                 |           |           | 6,000 SF   |
| DEMOS                                           | 1 MILE    | 3 MILE    | 5 MILE     |
| Total Population                                | 16,592    | 165,694   | 460,210    |
| Avg. HH Income                                  | \$115,817 | \$126,572 | \$121,056  |
| Daytime Population                              | 12.100    | 83.528    | 211,573    |