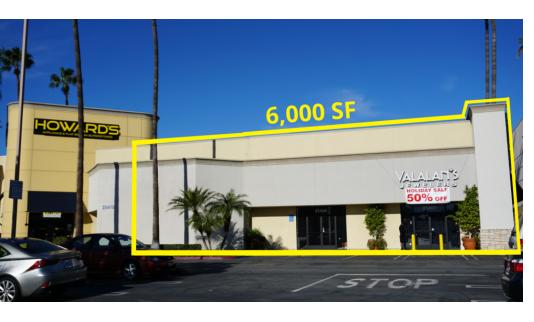

There is also a junior anchor space for lease located adjacent to Howards and Kohl's. This space can be utilized for retail/restaurant and is divisible. Landlord can create outdoor patio. There is abundant on-grade parking within the center and monument signage is available.

| SPACES                                          |           |           | SPACE SIZE |
|-------------------------------------------------|-----------|-----------|------------|
| Former Coffee Bean & Tea Leaf (End Cap) + Patio |           |           | 1,300 SF   |
| Junior Anchor Space (divisible)                 |           |           | 6,000 SF   |
| DEMOS                                           | 1 MILE    | 3 MILE    | 5 MILE     |
| Total Population                                | 16,592    | 165,694   | 460,210    |
| Avg. HH Income                                  | \$115,817 | \$126,572 | \$121,056  |
| Daytime Population                              | 12.100    | 83.528    | 211,573    |