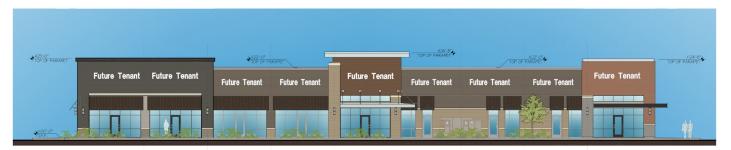

## **FOR LEASE**

- Outlot in front of new Jr. Anchor Development
- A+ Restaurant sites available with outdoor seating
- 1,443 sf up to 3,215 sf available
- Anchored by Cabela's and adjacent to Hamilton Town Center (GLA +/- 700,000 sf)
- Interstate access and visibility Interstate traffic +96,000 cars per day
- High residential growth surrounding the Saxony Development

### **TRAFFIC COUNTS**

I-69 - 96,252 ADT Campus Parkway - 39,798 ADT