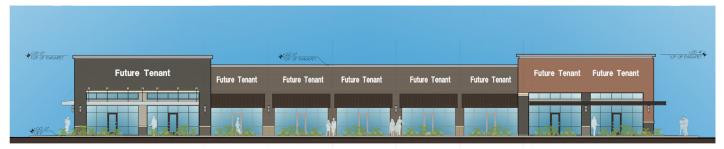

## **FOR LEASE**

- Outlot in front of new Jr. Anchor Development
- A+ Restaurant sites available with outdoor seating
- 1,443 sf up to 3,215 sf available
- Anchored by Cabela's and adjacent to Hamilton Town Center (GLA +/- 700,000 sf)
- Interstate access and visibility Interstate traffic +96,000 cars per day
- High residential growth surrounding the Saxony Development