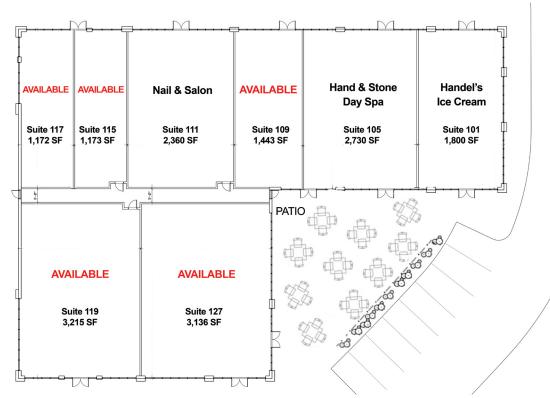

## **FOR LEASE**

- Outlot in front of new Jr. Anchor Development
- A+ Restaurant sites available with outdoor seating
- 1,443 sf up to 3,215 sf available
- Anchored by Cabela's and adjacent to Hamilton Town Center (GLA +/- 700,000 sf)
- Interstate access and visibility Interstate traffic +96,000 cars per day
- High residential growth surrounding the Saxony Development