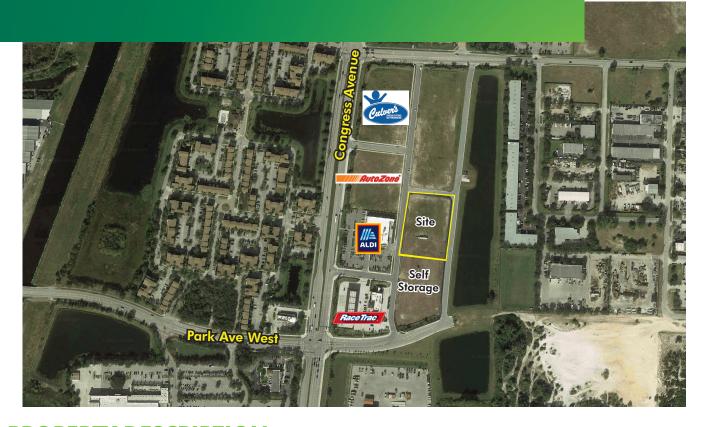

## PROPERTY DESCRIPTION

- +  $\pm 1.96$  Acres Commercial Land Ideal for Office, Flex, Warehouse Uses
- + Adjacent to brand new self storage facility, behind the new Race Trac, Aldi, Auto Zone and Culver's (Under Construction)
- + Convenient access to retail amenities along Congress Avenue and Northlake Boulevard including Target, Chick-Fil-A and Starbucks
- + Close Proximity to I-95 via Northlake Boulevard
- + Flexible zoning allows for a wide range of uses
- + Zoned C2, Town of Lake Park
- + Parcel ID 36-43-42-19-26-007-0000