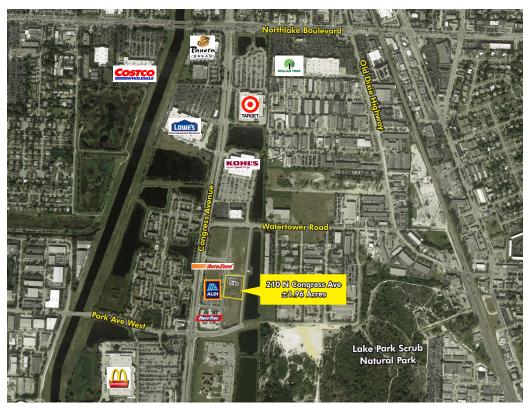

# LOCATIONAL MAP

## PROPERTY DESCRIPTION

- +  $\pm 1.96$  Acres Commercial Land Ideal for Office, Flex, Warehouse Uses
- + Adjacent to brand new self storage facility, behind the new Race Trac, Aldi, Auto Zone and Culver's (Under Construction)
- + Convenient access to retail amenities along Congress Avenue and Northlake Boulevard including Target, Chick-Fil-A and Starbucks
- + Close Proximity to I-95 via Northlake Boulevard
- + Flexible zoning allows for a wide range of uses
- + Zoned C2, Town of Lake Park
- + Parcel ID 36-43-42-19-26-007-0000