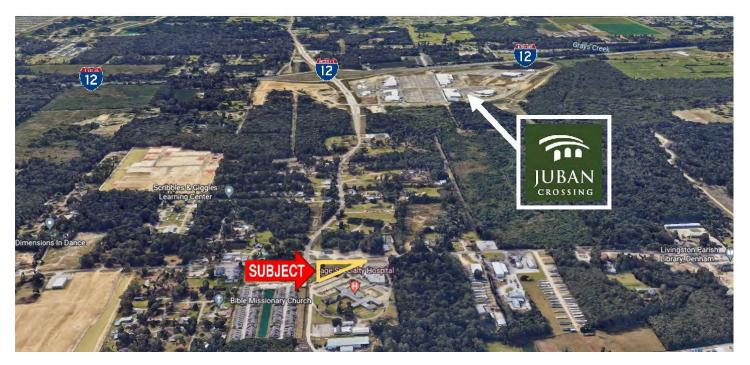

1 Mile North of Juban Crossing

# **JUBAN RD. HARD CORNER**

JUBAN RD. @ FLORIDA BLVD., DENHAM SPRINGS, LA 70726

0.88 ACRES

SAURAGE ROTENBERG<sup>™</sup> COMMERCIAL REAL ESTATE