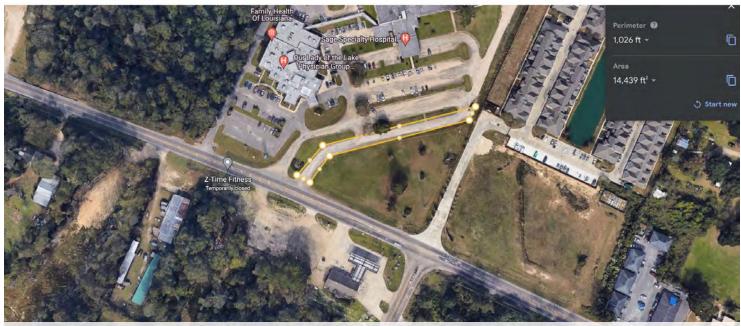

# Hard corner, Juban Rd. and Florida Blvd.

14,000 SF servitude in perpetuity for Juban Rd./Florida Blvd. corner

# **JUBAN RD. HARD CORNER**

JUBAN RD. @ FLORIDA BLVD., DENHAM SPRINGS, LA 70726

0.88 ACRES

SAURAGE ROTENBERG<sup>™</sup> COMMERCIAL REAL ESTATE