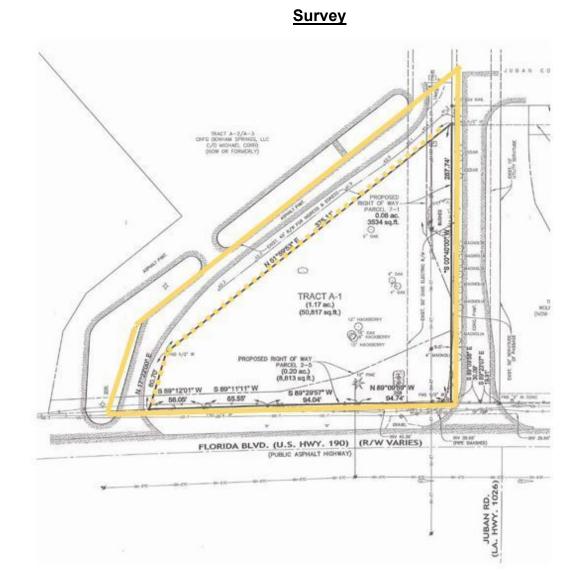

# Hard corner, Juban Rd. and Florida Blvd.

14,000 SF servitude in perpetuity for Juban Rd./Florida Blvd. corner

# **JUBAN RD. HARD CORNER**

JUBAN RD. @ FLORIDA BLVD., DENHAM SPRINGS, LA 70726

0.88 ACRES

SAURAGE ROTENBERG<sup>™</sup> COMMERCIAL REAL ESTATE