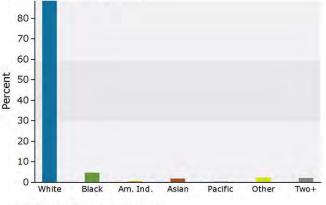

# 0.88 ACRES

SAURAGE ROTENBERG

Percent

2019 Population by Race

2019 Percent Hispanic Origin: 5.5%

Source: U.S. Census Bureau, Census 2010 Summary File 1. Esri forecasts for 2019 and 2024.

# SAURAGE ROTENBERG

COMMERCIAL REAL ESTATE

Ξ

| Summary                                                                                                         | Ce                                                                                                                                                                                                                                                                                                                                                                                                                                                                                                                                                                                                                                                                                                  | nsus 2010 |                       | 2019      |             | 202    |
|-----------------------------------------------------------------------------------------------------------------|-----------------------------------------------------------------------------------------------------------------------------------------------------------------------------------------------------------------------------------------------------------------------------------------------------------------------------------------------------------------------------------------------------------------------------------------------------------------------------------------------------------------------------------------------------------------------------------------------------------------------------------------------------------------------------------------------------|-----------|-----------------------|-----------|-------------|--------|
| Population                                                                                                      |                                                                                                                                                                                                                                                                                                                                                                                                                                                                                                                                                                                                                                                                                                     | 60,455    |                       | 67,634    |             | 71,85  |
| Households                                                                                                      |                                                                                                                                                                                                                                                                                                                                                                                                                                                                                                                                                                                                                                                                                                     | 21,965    |                       | 24,664    |             | 26,23  |
| Families                                                                                                        |                                                                                                                                                                                                                                                                                                                                                                                                                                                                                                                                                                                                                                                                                                     | 16,379    |                       | 18,077    |             | 19,10  |
| Average Household Size                                                                                          |                                                                                                                                                                                                                                                                                                                                                                                                                                                                                                                                                                                                                                                                                                     | 2.74      |                       | 2.73      |             | 2.7    |
| Owner Occupied Housing Units                                                                                    |                                                                                                                                                                                                                                                                                                                                                                                                                                                                                                                                                                                                                                                                                                     | 16,681    |                       | 18,103    |             | 19,48  |
| Renter Occupied Housing Units                                                                                   |                                                                                                                                                                                                                                                                                                                                                                                                                                                                                                                                                                                                                                                                                                     | 5,284     |                       | 6,561     |             | 6,75   |
| Median Age                                                                                                      |                                                                                                                                                                                                                                                                                                                                                                                                                                                                                                                                                                                                                                                                                                     | 33.7      |                       | 35.7      |             | 35.    |
| Trends: 2019 - 2024 Annual Rate                                                                                 |                                                                                                                                                                                                                                                                                                                                                                                                                                                                                                                                                                                                                                                                                                     | Area      |                       | State     |             | Nation |
| Population                                                                                                      |                                                                                                                                                                                                                                                                                                                                                                                                                                                                                                                                                                                                                                                                                                     | 1.22%     |                       | 0.41%     |             | 0.77   |
| Households                                                                                                      |                                                                                                                                                                                                                                                                                                                                                                                                                                                                                                                                                                                                                                                                                                     | 1.24%     |                       | 0.43%     |             | 0.75   |
| Families                                                                                                        |                                                                                                                                                                                                                                                                                                                                                                                                                                                                                                                                                                                                                                                                                                     | 1.12%     |                       | 0.26%     |             | 0.68   |
| Owner HHs                                                                                                       |                                                                                                                                                                                                                                                                                                                                                                                                                                                                                                                                                                                                                                                                                                     | 1.48%     |                       | 0.73%     |             | 0.92   |
| Median Household Income                                                                                         |                                                                                                                                                                                                                                                                                                                                                                                                                                                                                                                                                                                                                                                                                                     | 1.62%     |                       | 2.01%     |             | 2.70   |
|                                                                                                                 |                                                                                                                                                                                                                                                                                                                                                                                                                                                                                                                                                                                                                                                                                                     |           | 20                    | )19       | 20          | 24     |
| Households by Income                                                                                            |                                                                                                                                                                                                                                                                                                                                                                                                                                                                                                                                                                                                                                                                                                     |           | Number                | Percent   | Number      | Perce  |
| <\$15,000                                                                                                       |                                                                                                                                                                                                                                                                                                                                                                                                                                                                                                                                                                                                                                                                                                     |           | 2,043                 | 8.3%      | 1,960       | 7.5    |
| \$15,000 - \$24,999                                                                                             |                                                                                                                                                                                                                                                                                                                                                                                                                                                                                                                                                                                                                                                                                                     |           | 2,995                 | 12.1%     | 2,850       | 10.9   |
| \$25,000 - \$34,999                                                                                             |                                                                                                                                                                                                                                                                                                                                                                                                                                                                                                                                                                                                                                                                                                     |           | 1,761                 | 7.1%      | 1,749       | 6.7    |
| \$35,000 - \$49,999                                                                                             |                                                                                                                                                                                                                                                                                                                                                                                                                                                                                                                                                                                                                                                                                                     |           | 3,132                 | 12.7%     | 3,088       | 11.8   |
| \$50,000 - \$74,999                                                                                             |                                                                                                                                                                                                                                                                                                                                                                                                                                                                                                                                                                                                                                                                                                     |           | 4,685                 | 19.0%     | 4,945       | 18.8   |
| \$75,000 - \$99,999                                                                                             |                                                                                                                                                                                                                                                                                                                                                                                                                                                                                                                                                                                                                                                                                                     |           | 4,014                 | 16.3%     | 4,171       | 15.9   |
| \$100,000 - \$149,999                                                                                           |                                                                                                                                                                                                                                                                                                                                                                                                                                                                                                                                                                                                                                                                                                     |           | 3,926                 | 15.9%     | 4,657       | 17.8   |
| \$150,000 - \$199,999                                                                                           |                                                                                                                                                                                                                                                                                                                                                                                                                                                                                                                                                                                                                                                                                                     |           | 1,667                 | 6.8%      | 2,279       | 8.7    |
| \$200,000+                                                                                                      |                                                                                                                                                                                                                                                                                                                                                                                                                                                                                                                                                                                                                                                                                                     |           | 440                   | 1.8%      | 537         | 2.0    |
| \$200,000+                                                                                                      |                                                                                                                                                                                                                                                                                                                                                                                                                                                                                                                                                                                                                                                                                                     |           | 440                   | 1.070     | 557         | 2.0    |
| Median Household Income                                                                                         |                                                                                                                                                                                                                                                                                                                                                                                                                                                                                                                                                                                                                                                                                                     |           | \$60,367              |           | \$65,428    |        |
| Average Household Income                                                                                        |                                                                                                                                                                                                                                                                                                                                                                                                                                                                                                                                                                                                                                                                                                     |           | \$73,197              |           | \$81,124    |        |
| Per Capita Income                                                                                               |                                                                                                                                                                                                                                                                                                                                                                                                                                                                                                                                                                                                                                                                                                     |           | and the second second |           | \$29,526    |        |
| Per Capita Income                                                                                               | Census 2                                                                                                                                                                                                                                                                                                                                                                                                                                                                                                                                                                                                                                                                                            | 010       | \$26,607              | 119       |             | 24     |
| Population by Age                                                                                               | Number                                                                                                                                                                                                                                                                                                                                                                                                                                                                                                                                                                                                                                                                                              | Percent   | Number                | Percent   | Number      | Perce  |
| 0 - 4                                                                                                           | 4,793                                                                                                                                                                                                                                                                                                                                                                                                                                                                                                                                                                                                                                                                                               | 7.9%      | 4,941                 | 7.3%      | 5,273       | 7.3    |
| 5 - 9                                                                                                           | and the second se | 7.9%      |                       | 7.4%      | Sec. Shares | 7.4    |
|                                                                                                                 | 4,750                                                                                                                                                                                                                                                                                                                                                                                                                                                                                                                                                                                                                                                                                               | 7.7%      | 5,026                 |           | 5,342       | 7.4    |
| 10 - 14                                                                                                         | 4,677                                                                                                                                                                                                                                                                                                                                                                                                                                                                                                                                                                                                                                                                                               |           | 4,931                 | 7.3%      | 5,428       |        |
| 15 - 19                                                                                                         | 4,415                                                                                                                                                                                                                                                                                                                                                                                                                                                                                                                                                                                                                                                                                               | 7.3%      | 4,236                 | 6.3%      | 4,686       | 6.5    |
| 20 - 24                                                                                                         | 3,686                                                                                                                                                                                                                                                                                                                                                                                                                                                                                                                                                                                                                                                                                               | 6.1%      | 3,911                 | 5.8%      | 3,733       | 5.2    |
| 25 - 34                                                                                                         | 9,066                                                                                                                                                                                                                                                                                                                                                                                                                                                                                                                                                                                                                                                                                               | 15.0%     | 10,055                | 14.9%     | 10,436      | 14.5   |
| 35 - 44                                                                                                         | 8,594                                                                                                                                                                                                                                                                                                                                                                                                                                                                                                                                                                                                                                                                                               | 14.2%     | 9,759                 | 14.4%     | 10,733      | 14.9   |
| 45 - 54                                                                                                         | 8,208                                                                                                                                                                                                                                                                                                                                                                                                                                                                                                                                                                                                                                                                                               | 13.6%     | 8,483                 | 12.5%     | 8,643       | 12.0   |
| 55 - 64                                                                                                         | 6,304                                                                                                                                                                                                                                                                                                                                                                                                                                                                                                                                                                                                                                                                                               | 10.4%     | 7,833                 | 11.6%     | 7,724       | 10.7   |
| 65 - 74                                                                                                         | 3,561                                                                                                                                                                                                                                                                                                                                                                                                                                                                                                                                                                                                                                                                                               | 5.9%      | 5,416                 | 8.0%      | 6,084       | 8.5    |
| 75 - 84                                                                                                         | 1,831                                                                                                                                                                                                                                                                                                                                                                                                                                                                                                                                                                                                                                                                                               | 3.0%      | 2,317                 | 3.4%      | 2,981       | 4.1    |
| 85+                                                                                                             | 571                                                                                                                                                                                                                                                                                                                                                                                                                                                                                                                                                                                                                                                                                                 | 0.9%      | 726                   | 1.1%      | 794         | 1.1    |
|                                                                                                                 | Census 2                                                                                                                                                                                                                                                                                                                                                                                                                                                                                                                                                                                                                                                                                            |           | 20                    | )19       |             | 24     |
| Race and Ethnicity                                                                                              | Number                                                                                                                                                                                                                                                                                                                                                                                                                                                                                                                                                                                                                                                                                              | Percent   | Number                | Percent   | Number      | Perce  |
| White Alone                                                                                                     | 54,351                                                                                                                                                                                                                                                                                                                                                                                                                                                                                                                                                                                                                                                                                              | 89.9%     | 58,820                | 87.0%     | 61,067      | 85.0   |
| Black Alone                                                                                                     | 3,744                                                                                                                                                                                                                                                                                                                                                                                                                                                                                                                                                                                                                                                                                               | 6.2%      | 5,308                 | 7.8%      | 6,441       | 9.0    |
| American Indian Alone                                                                                           | 277                                                                                                                                                                                                                                                                                                                                                                                                                                                                                                                                                                                                                                                                                                 | 0.5%      | 349                   | 0.5%      | 395         | 0.5    |
| Asian Alone                                                                                                     | 406                                                                                                                                                                                                                                                                                                                                                                                                                                                                                                                                                                                                                                                                                                 | 0.7%      | 673                   | 1.0%      | 873         | 1.2    |
| Pacific Islander Alone                                                                                          | 13                                                                                                                                                                                                                                                                                                                                                                                                                                                                                                                                                                                                                                                                                                  | 0.0%      | 36                    | 0.1%      | 48          | 0.1    |
| Some Other Race Alone                                                                                           | 892                                                                                                                                                                                                                                                                                                                                                                                                                                                                                                                                                                                                                                                                                                 | 1.5%      | 1,291                 | 1.9%      | 1,566       | 2.2    |
| Two or More Races                                                                                               | 772                                                                                                                                                                                                                                                                                                                                                                                                                                                                                                                                                                                                                                                                                                 | 1.3%      | 1,157                 | 1.7%      | 1,467       | 2.0    |
| Hispanic Origin (Any Race)                                                                                      | 2,304                                                                                                                                                                                                                                                                                                                                                                                                                                                                                                                                                                                                                                                                                               | 3.8%      | 3,409                 | 5.0%      | 4,152       | 5.8    |
| the second se |                                                                                                                                                                                                                                                                                                                                                                                                                                                                                                                                                                                                                                                                                                     | 0.00 000  |                       | 0.000.000 | New P       |        |