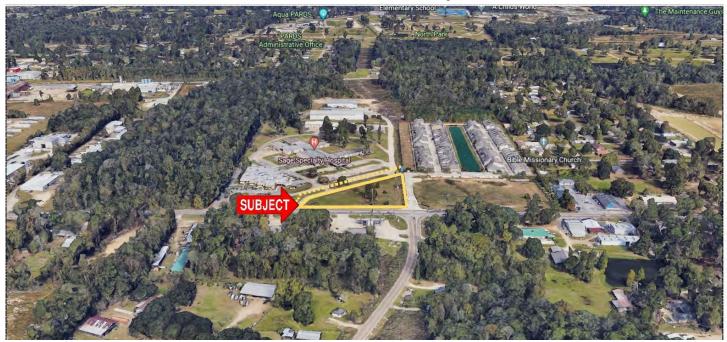

# Hard corner, Juban Rd. and Florida Blvd.

14,000 SF servitude in perpetuity for Juban Rd./Florida Blvd. corner

# **JUBAN RD. HARD CORNER**

JUBAN RD. @ FLORIDA BLVD., DENHAM SPRINGS, LA 70726

0.88 ACRES

SAURAGE ROTENBERG<sup>™</sup> COMMERCIAL REAL ESTATE