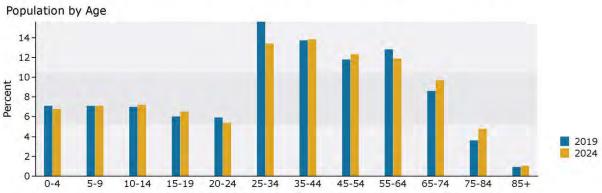

# **DEMOGRAPHICS - I MILE JUBAN RD. HARD CORNER**

JUBAN RD. @ FLORIDA BLVD., DENHAM SPRINGS, LA 70726

# SAURAGE ROTENBERG

COMMERCIAL REAL ESTATE

\_

| Summary                         | Ce               | nsus 2010 |          | 2019    |          | 202     |
|---------------------------------|------------------|-----------|----------|---------|----------|---------|
| Population                      |                  | 2,223     |          | 2,547   |          | 2,77    |
| Households                      |                  | 843       |          | 976     |          | 1,06    |
| Families                        |                  | 610       |          | 691     |          | 75      |
| Average Household Size          |                  | 2.63      |          | 2.60    |          | 2.5     |
| Owner Occupied Housing Units    |                  | 597       |          | 626     |          | 64      |
| Renter Occupied Housing Units   |                  | 246       |          | 350     |          | 42      |
| Median Age                      |                  | 34.0      |          | 36.0    |          | 37.     |
| Trends: 2019 - 2024 Annual Rate |                  | Area      |          | State   |          | Nationa |
| Population                      |                  | 1.74%     |          | 0.41%   |          | 0.77    |
| Households                      |                  | 1.82%     |          | 0.43%   |          | 0.75    |
| Families                        |                  | 1.65%     |          | 0.26%   |          | 0.689   |
| Owner HHs                       |                  | 0.47%     |          | 0.73%   |          | 0.929   |
| Median Household Income         |                  | 1.09%     |          | 2.01%   |          | 2.70    |
|                                 |                  |           | 20       | )19     | 2024     |         |
| Households by Income            |                  |           | Number   | Percent | Number   | Percer  |
| <\$15,000                       |                  |           | 107      | 11.0%   | 104      | 9.79    |
| \$15,000 - \$24,999             |                  |           | 172      | 17.6%   | 175      | 16.49   |
| \$25,000 - \$34,999             |                  |           | 106      | 10.9%   | 112      | 10.5    |
| \$35,000 - \$49,999             |                  |           | 98       | 10.0%   | 105      | 9.89    |
| \$50,000 - \$74,999             |                  |           | 180      | 18.4%   | 204      | 19.19   |
| \$75,000 - \$99,999             |                  |           | 146      | 15.0%   | 164      | 15.49   |
| \$100,000 - \$149,999           |                  |           | 89       | 9.1%    | 110      | 10.39   |
| \$150,000 - \$199,999           |                  |           | 23       | 2.4%    | 33       | 3.19    |
| \$200,000+                      |                  |           | 54       | 5.5%    | 60       | 5.69    |
| Median Household Income         |                  |           | \$50,411 |         | \$53,215 |         |
| Average Household Income        |                  |           | \$70,185 |         | \$76,251 |         |
| Per Capita Income               |                  |           | \$26,163 |         | \$28,520 |         |
|                                 | Census 2010 2019 |           | )19      | 2024    |          |         |
| Population by Age               | Number           | Percent   | Number   | Percent | Number   | Percer  |
| 0 - 4                           | 172              | 7.7%      | 181      | 7.1%    | 188      | 6.8     |
| 5 - 9                           | 163              | 7.3%      | 182      | 7.1%    | 197      | 7.19    |
| 10 - 14                         | 157              | 7.1%      | 177      | 7.0%    | 201      | 7.2     |
| 15 - 19                         | 182              | 8.2%      | 152      | 6.0%    | 181      | 6.5     |
| 20 - 24                         | 150              | 6.7%      | 150      | 5.9%    | 151      | 5.4     |
| 25 - 34                         | 321              | 14.4%     | 396      | 15.6%   | 372      | 13.4    |
| 35 - 44                         | 283              | 12.7%     | 348      | 13.7%   | 383      | 13.89   |
| 45 - 54                         | 326              | 14.7%     | 300      | 11.8%   | 340      | 12.3    |
| 55 - 64                         | 243              | 10.9%     | 325      | 12.8%   | 331      | 11.9    |
| 65 - 74                         | 140              | 6.3%      | 220      | 8.6%    | 270      | 9.79    |
| 75 - 84                         | 69               | 3.1%      | 91       | 3.6%    | 133      | 4.8     |
| 85+                             | 17               | 0.8%      | 24       | 0.9%    | 28       | 1.04    |
|                                 | Census 20        | 010       | 20       | )19     | 20       | 24      |
| Race and Ethnicity              | Number           | Percent   | Number   | Percent | Number   | Percer  |
| White Alone                     | 2,038            | 91.7%     | 2,254    | 88.5%   | 2,401    | 86.49   |
| Black Alone                     | 71               | 3.2%      | 119      | 4.7%    | 158      | 5.79    |
| American Indian Alone           | 10               | 0.5%      | 10       | 0.4%    | 11       | 0.49    |
| Asian Alone                     | 28               | 1.3%      | 48       | 1.9%    | 64       | 2.3     |
| Pacific Islander Alone          | 1                | 0.0%      | 4        | 0.2%    | 5        | 0.29    |
| Some Other Race Alone           | 41               | 1.8%      | 60       | 2.4%    | 74       | 2.7     |
| Two or More Races               | 33               | 1.5%      | 51       | 2.0%    | 65       | 2.39    |
| Hispanic Origin (Any Race)      | 110              | 4.9%      | 166      | 6.5%    | 206      | 7.4     |
|                                 |                  | 0.00      |          | 2.2.42  |          |         |