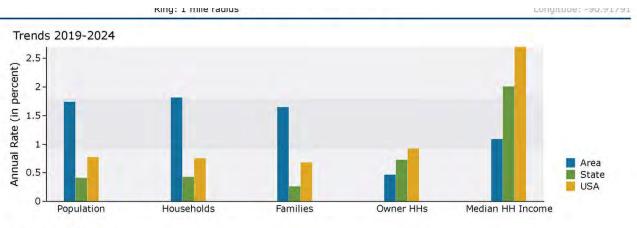

# **DEMOGRAPHICS - I MILE JUBAN RD. HARD CORNER**

JUBAN RD. @ FLORIDA BLVD., DENHAM SPRINGS, LA 70726

# SAURAGE ROTENBERG

COMMERCIAL REAL ESTATE

\_

| Summary                         | Ce               | nsus 2010 |          | 2019    |          | 202     |
|---------------------------------|------------------|-----------|----------|---------|----------|---------|
| Population                      |                  | 2,223     |          | 2,547   |          | 2,77    |
| Households                      |                  | 843       |          | 976     |          | 1,06    |
| Families                        |                  | 610       |          | 691     |          | 75      |
| Average Household Size          |                  | 2.63      |          | 2.60    |          | 2.5     |
| Owner Occupied Housing Units    |                  | 597       |          | 626     |          | 64      |
| Renter Occupied Housing Units   |                  | 246       |          | 350     |          | 42      |
| Median Age                      |                  | 34.0      |          | 36.0    |          | 37.     |
| Trends: 2019 - 2024 Annual Rate |                  | Area      |          | State   |          | Nationa |
| Population                      |                  | 1.74%     |          | 0.41%   |          | 0.77    |
| Households                      |                  | 1.82%     |          | 0.43%   |          | 0.75    |
| Families                        |                  | 1.65%     |          | 0.26%   |          | 0.689   |
| Owner HHs                       |                  | 0.47%     |          | 0.73%   |          | 0.929   |
| Median Household Income         |                  | 1.09%     |          | 2.01%   |          | 2.70    |
|                                 |                  |           | 20       | )19     | 2024     |         |
| Households by Income            |                  |           | Number   | Percent | Number   | Percer  |
| <\$15,000                       |                  |           | 107      | 11.0%   | 104      | 9.79    |
| \$15,000 - \$24,999             |                  |           | 172      | 17.6%   | 175      | 16.49   |
| \$25,000 - \$34,999             |                  |           | 106      | 10.9%   | 112      | 10.5    |
| \$35,000 - \$49,999             |                  |           | 98       | 10.0%   | 105      | 9.89    |
| \$50,000 - \$74,999             |                  |           | 180      | 18.4%   | 204      | 19.19   |
| \$75,000 - \$99,999             |                  |           | 146      | 15.0%   | 164      | 15.49   |
| \$100,000 - \$149,999           |                  |           | 89       | 9.1%    | 110      | 10.39   |
| \$150,000 - \$199,999           |                  |           | 23       | 2.4%    | 33       | 3.19    |
| \$200,000+                      |                  |           | 54       | 5.5%    | 60       | 5.69    |
| Median Household Income         |                  |           | \$50,411 |         | \$53,215 |         |
| Average Household Income        |                  |           | \$70,185 |         | \$76,251 |         |
| Per Capita Income               |                  |           | \$26,163 |         | \$28,520 |         |
|                                 | Census 2010 2019 |           | )19      | 2024    |          |         |
| Population by Age               | Number           | Percent   | Number   | Percent | Number   | Percer  |
| 0 - 4                           | 172              | 7.7%      | 181      | 7.1%    | 188      | 6.8     |
| 5 - 9                           | 163              | 7.3%      | 182      | 7.1%    | 197      | 7.19    |
| 10 - 14                         | 157              | 7.1%      | 177      | 7.0%    | 201      | 7.2     |
| 15 - 19                         | 182              | 8.2%      | 152      | 6.0%    | 181      | 6.5     |
| 20 - 24                         | 150              | 6.7%      | 150      | 5.9%    | 151      | 5.4     |
| 25 - 34                         | 321              | 14.4%     | 396      | 15.6%   | 372      | 13.4    |
| 35 - 44                         | 283              | 12.7%     | 348      | 13.7%   | 383      | 13.89   |
| 45 - 54                         | 326              | 14.7%     | 300      | 11.8%   | 340      | 12.3    |
| 55 - 64                         | 243              | 10.9%     | 325      | 12.8%   | 331      | 11.9    |
| 65 - 74                         | 140              | 6.3%      | 220      | 8.6%    | 270      | 9.79    |
| 75 - 84                         | 69               | 3.1%      | 91       | 3.6%    | 133      | 4.8     |
| 85+                             | 17               | 0.8%      | 24       | 0.9%    | 28       | 1.04    |
|                                 | Census 20        | 010       | 20       | )19     | 20       | 24      |
| Race and Ethnicity              | Number           | Percent   | Number   | Percent | Number   | Percer  |
| White Alone                     | 2,038            | 91.7%     | 2,254    | 88.5%   | 2,401    | 86.49   |
| Black Alone                     | 71               | 3.2%      | 119      | 4.7%    | 158      | 5.79    |
| American Indian Alone           | 10               | 0.5%      | 10       | 0.4%    | 11       | 0.49    |
| Asian Alone                     | 28               | 1.3%      | 48       | 1.9%    | 64       | 2.3     |
| Pacific Islander Alone          | 1                | 0.0%      | 4        | 0.2%    | 5        | 0.29    |
| Some Other Race Alone           | 41               | 1.8%      | 60       | 2.4%    | 74       | 2.7     |
| Two or More Races               | 33               | 1.5%      | 51       | 2.0%    | 65       | 2.39    |
| Hispanic Origin (Any Race)      | 110              | 4.9%      | 166      | 6.5%    | 206      | 7.4     |
|                                 |                  | 0.00      |          | 2.2.42  |          |         |

Source: U.S. Census Bureau, Census 2010 Summary File 1. Esri forecasts for 2019 and 2024.