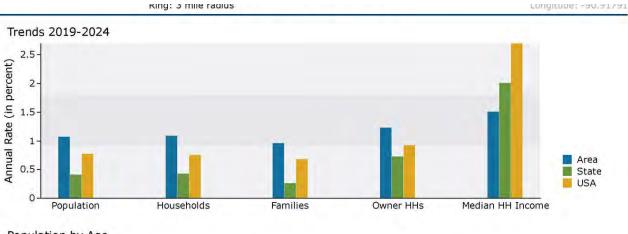

# SAURAGE ROTENBERG

COMMERCIAL REAL ESTATE

\_

| Summary                         | Ce               | nsus 2010 |          | 2019    |          | 202     |
|---------------------------------|------------------|-----------|----------|---------|----------|---------|
| Population                      |                  | 2,223     |          | 2,547   |          | 2,77    |
| Households                      |                  | 843       |          | 976     |          | 1,06    |
| Families                        |                  | 610       |          | 691     |          | 75      |
| Average Household Size          |                  | 2.63      |          | 2.60    |          | 2.5     |
| Owner Occupied Housing Units    |                  | 597       |          | 626     |          | 64      |
| Renter Occupied Housing Units   |                  | 246       |          | 350     |          | 42      |
| Median Age                      |                  | 34.0      |          | 36.0    |          | 37.     |
| Trends: 2019 - 2024 Annual Rate |                  | Area      |          | State   |          | Nationa |
| Population                      |                  | 1.74%     |          | 0.41%   |          | 0.77    |
| Households                      |                  | 1.82%     |          | 0.43%   |          | 0.75    |
| Families                        |                  | 1.65%     |          | 0.26%   |          | 0.689   |
| Owner HHs                       |                  | 0.47%     |          | 0.73%   |          | 0.929   |
| Median Household Income         |                  | 1.09%     |          | 2.01%   |          | 2.70    |
|                                 |                  |           | 20       | )19     | 2024     |         |
| Households by Income            |                  |           | Number   | Percent | Number   | Percer  |
| <\$15,000                       |                  |           | 107      | 11.0%   | 104      | 9.79    |
| \$15,000 - \$24,999             |                  |           | 172      | 17.6%   | 175      | 16.49   |
| \$25,000 - \$34,999             |                  |           | 106      | 10.9%   | 112      | 10.5    |
| \$35,000 - \$49,999             |                  |           | 98       | 10.0%   | 105      | 9.89    |
| \$50,000 - \$74,999             |                  |           | 180      | 18.4%   | 204      | 19.19   |
| \$75,000 - \$99,999             |                  |           | 146      | 15.0%   | 164      | 15.49   |
| \$100,000 - \$149,999           |                  |           | 89       | 9.1%    | 110      | 10.39   |
| \$150,000 - \$199,999           |                  |           | 23       | 2.4%    | 33       | 3.19    |
| \$200,000+                      |                  |           | 54       | 5.5%    | 60       | 5.69    |
| Median Household Income         |                  |           | \$50,411 |         | \$53,215 |         |
| Average Household Income        |                  |           | \$70,185 |         | \$76,251 |         |
| Per Capita Income               |                  |           | \$26,163 |         | \$28,520 |         |
|                                 | Census 2010 2019 |           | )19      | 2024    |          |         |
| Population by Age               | Number           | Percent   | Number   | Percent | Number   | Percer  |
| 0 - 4                           | 172              | 7.7%      | 181      | 7.1%    | 188      | 6.8     |
| 5 - 9                           | 163              | 7.3%      | 182      | 7.1%    | 197      | 7.19    |
| 10 - 14                         | 157              | 7.1%      | 177      | 7.0%    | 201      | 7.2     |
| 15 - 19                         | 182              | 8.2%      | 152      | 6.0%    | 181      | 6.5     |
| 20 - 24                         | 150              | 6.7%      | 150      | 5.9%    | 151      | 5.4     |
| 25 - 34                         | 321              | 14.4%     | 396      | 15.6%   | 372      | 13.4    |
| 35 - 44                         | 283              | 12.7%     | 348      | 13.7%   | 383      | 13.89   |
| 45 - 54                         | 326              | 14.7%     | 300      | 11.8%   | 340      | 12.3    |
| 55 - 64                         | 243              | 10.9%     | 325      | 12.8%   | 331      | 11.9    |
| 65 - 74                         | 140              | 6.3%      | 220      | 8.6%    | 270      | 9.79    |
| 75 - 84                         | 69               | 3.1%      | 91       | 3.6%    | 133      | 4.8     |
| 85+                             | 17               | 0.8%      | 24       | 0.9%    | 28       | 1.04    |
|                                 | Census 20        | 010       | 20       | )19     | 20       | 24      |
| Race and Ethnicity              | Number           | Percent   | Number   | Percent | Number   | Percer  |
| White Alone                     | 2,038            | 91.7%     | 2,254    | 88.5%   | 2,401    | 86.49   |
| Black Alone                     | 71               | 3.2%      | 119      | 4.7%    | 158      | 5.79    |
| American Indian Alone           | 10               | 0.5%      | 10       | 0.4%    | 11       | 0.49    |
| Asian Alone                     | 28               | 1.3%      | 48       | 1.9%    | 64       | 2.3     |
| Pacific Islander Alone          | 1                | 0.0%      | 4        | 0.2%    | 5        | 0.29    |
| Some Other Race Alone           | 41               | 1.8%      | 60       | 2.4%    | 74       | 2.7     |
| Two or More Races               | 33               | 1.5%      | 51       | 2.0%    | 65       | 2.39    |
| Hispanic Origin (Any Race)      | 110              | 4.9%      | 166      | 6.5%    | 206      | 7.4     |
|                                 |                  | 0.00      |          | 2.2.42  |          |         |

Source: U.S. Census Bureau, Census 2010 Summary File 1. Esri forecasts for 2019 and 2024.