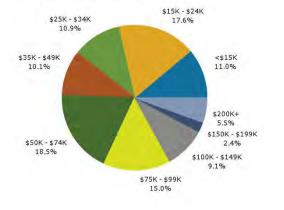

# 0.88 ACRES

**SAURAGE ROTENBERG** COMMERCIAL REAL ESTATE

2019 Household Income

2019 Population by Race

Source: U.S. Census Bureau, Census 2010 Summary File 1. Esri forecasts for 2019 and 2024.

# SAURAGE ROTENBERG

COMMERCIAL REAL ESTATE

| Summany                                       | · · ·       | nsus 2010 |          | 2019    |          | 202     |
|-----------------------------------------------|-------------|-----------|----------|---------|----------|---------|
| Summary                                       | Ce          |           |          |         |          |         |
| Population                                    |             | 27,938    |          | 30,940  |          | 32,62   |
| Households                                    |             | 10,175    |          | 11,302  |          | 11,93   |
| Families                                      |             | 7,475     |          | 8,165   |          | 8,56    |
| Average Household Size                        |             | 2.73      |          | 2.72    |          | 2.7     |
| Owner Occupied Housing Units                  |             | 7,474     |          | 7,972   |          | 8,47    |
| Renter Occupied Housing Units                 |             | 2,701     |          | 3,330   |          | 3,45    |
| Median Age                                    |             | 34.0      |          | 35.9    |          | 36.     |
| Trends: 2019 - 2024 Annual Rate               |             | Area      |          | State   |          | Nationa |
| Population                                    |             | 1.07%     |          | 0.41%   |          | 0.77    |
| Households                                    |             | 1.09%     |          | 0.43%   |          | 0.759   |
| Families                                      |             | 0.96%     |          | 0.26%   |          | 0.689   |
| Owner HHs                                     |             | 1.23%     |          | 0.73%   |          | 0.929   |
| Median Household Income                       |             | 1.51%     |          | 2.01%   |          | 2.70    |
|                                               |             |           | 20       | )19     | 20       | 024     |
| Households by Income                          |             |           | Number   | Percent | Number   | Percer  |
| <\$15,000                                     |             |           | 1,025    | 9.1%    | 967      | 8.19    |
| \$15,000 - \$24,999                           |             |           | 1,469    | 13.0%   | 1,381    | 11.69   |
| \$25,000 - \$34,999                           |             |           | 851      | 7.5%    | 844      | 7.19    |
| \$35,000 - \$49,999                           |             |           | 1,567    | 13.9%   | 1,550    | 13.0    |
| \$50,000 - \$74,999                           |             |           | 2,207    | 19.5%   | 2,338    | 19.6    |
| \$75,000 - \$99,999                           |             |           | 1,777    | 15.7%   | 1,864    | 15.6    |
| \$100,000 - \$149,999                         |             |           | 1,508    | 13.3%   | 1,791    | 15.0    |
| \$150,000 - \$199,999                         |             |           | 699      | 6.2%    | 957      | 8.0     |
| \$200,000+                                    |             |           | 200      | 1.8%    | 240      | 2.0     |
| Median Household Income                       |             |           | \$56,245 |         | \$60,607 |         |
| Average Household Income                      |             |           | \$69,844 |         | \$77,599 |         |
| Per Capita Income                             |             |           | \$25,628 |         | \$28,505 |         |
|                                               | Census 2010 |           | 2019     |         | 2024     |         |
| Population by Age                             | Number      | Percent   | Number   | Percent | Number   | Percei  |
| 0 - 4                                         | 2,183       | 7.8%      | 2,236    | 7.2%    | 2,356    | 7.2     |
| 5 - 9                                         | 2,166       | 7.8%      | 2,263    | 7.3%    | 2,378    | 7.3     |
| 10 - 14                                       | 2,162       | 7.7%      | 2,206    | 7.1%    | 2,403    | 7.4     |
| 15 - 19                                       | 2,057       | 7.4%      | 1,936    | 6.3%    | 2,107    | 6.5     |
| 20 - 24                                       | 1,701       | 6.1%      | 1,848    | 6.0%    | 1,752    | 5.4     |
| 25 - 34                                       | 4,118       | 14.7%     | 4,570    | 14.8%   | 4,737    | 14.5    |
| 35 - 44                                       | 3,859       | 13.8%     | 4,370    | 14.1%   | 4,695    | 14.4    |
| 45 - 54                                       | 3,821       | 13.7%     | 3,827    | 12.4%   | 3,927    | 12.0    |
| 55 - 64                                       | 2,980       | 10.7%     | 3,643    | 11.8%   | 3,567    | 10.9    |
| 65 - 74                                       | 1,685       | 6.0%      | 2,559    | 8.3%    | 2,859    | 8.8     |
| 75 - 84                                       | 909         | 3.3%      | 1,116    | 3.6%    | 1,446    | 4.4     |
| 85+                                           | 296         | 1.1%      | 366      | 1.2%    | 398      | 1.29    |
| 05+                                           | Census 20   |           |          | 1.2 %   |          | 1.2     |
| Race and Ethnicity                            | Number      | Percent   | Number   | Percent | Number   | Percei  |
| White Alone                                   |             |           |          | 85.4%   |          |         |
|                                               | 24,667      | 88.3%     | 26,421   |         | 27,227   | 83.5    |
| Black Alone                                   | 2,136       | 7.6%      | 2,843    | 9.2%    | 3,338    | 10.29   |
| American Indian Alone                         | 119         | 0.4%      | 154      | 0.5%    | 176      | 0.5     |
| Asian Alone                                   | 195         | 0.7%      | 323      | 1.0%    | 419      | 1.3     |
| Pacific Islander Alone                        | 9           | 0.0%      | 25       | 0.1%    | 33       | 0.1     |
| Some Other Race Alone                         | 479         | 1.7%      | 684      | 2.2%    | 821      | 2.5     |
| Two or More Races                             | 335         | 1.2%      | 489      | 1.6%    | 609      | 1.99    |
| Hispanic Origin (Any Race)                    | 1,158       | 4.1%      | 1,701    | 5.5%    | 2,055    | 6.3     |
| Note: Income is expressed in current dollars. |             |           |          |         |          |         |