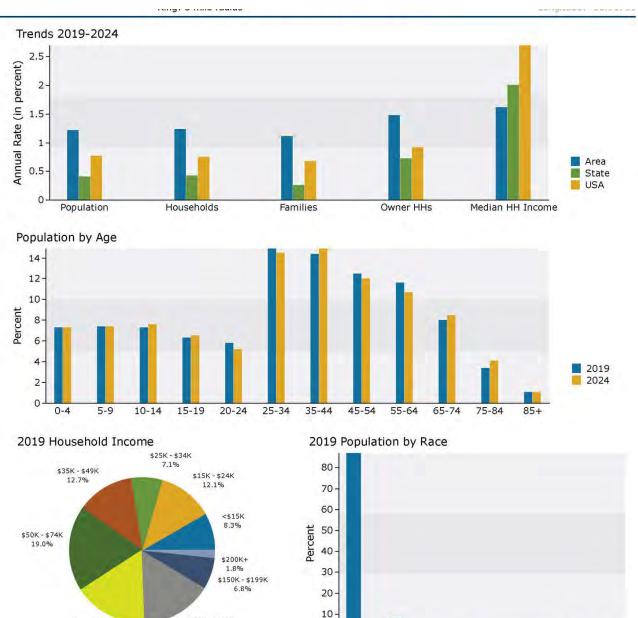

# **JUBAN RD. HARD CORNER**

JUBAN RD. @ FLORIDA BLVD., DENHAM SPRINGS, LA 70726

# 0.88 ACRES

SAURAGE ROTENBERG

Percent

2019 Population by Race

2019 Percent Hispanic Origin: 5.5%

Source: U.S. Census Bureau, Census 2010 Summary File 1. Esri forecasts for 2019 and 2024.

# SAURAGE ROTENBERG

COMMERCIAL REAL ESTATE

Ξ

| Summary                                                                                                         | Ce                                                                                                                                                                                                                                                                                                                                                                                                                                                                                                                                                                                                                                                                                                  | nsus 2010 |                       | 2019      |             | 202    |
|-----------------------------------------------------------------------------------------------------------------|-----------------------------------------------------------------------------------------------------------------------------------------------------------------------------------------------------------------------------------------------------------------------------------------------------------------------------------------------------------------------------------------------------------------------------------------------------------------------------------------------------------------------------------------------------------------------------------------------------------------------------------------------------------------------------------------------------|-----------|-----------------------|-----------|-------------|--------|
| Population                                                                                                      |                                                                                                                                                                                                                                                                                                                                                                                                                                                                                                                                                                                                                                                                                                     | 60,455    |                       | 67,634    |             | 71,85  |
| Households                                                                                                      |                                                                                                                                                                                                                                                                                                                                                                                                                                                                                                                                                                                                                                                                                                     | 21,965    |                       | 24,664    |             | 26,23  |
| Families                                                                                                        |                                                                                                                                                                                                                                                                                                                                                                                                                                                                                                                                                                                                                                                                                                     | 16,379    |                       | 18,077    |             | 19,10  |
| Average Household Size                                                                                          |                                                                                                                                                                                                                                                                                                                                                                                                                                                                                                                                                                                                                                                                                                     | 2.74      |                       | 2.73      |             | 2.7    |
| Owner Occupied Housing Units                                                                                    |                                                                                                                                                                                                                                                                                                                                                                                                                                                                                                                                                                                                                                                                                                     | 16,681    |                       | 18,103    |             | 19,48  |
| Renter Occupied Housing Units                                                                                   |                                                                                                                                                                                                                                                                                                                                                                                                                                                                                                                                                                                                                                                                                                     | 5,284     |                       | 6,561     |             | 6,75   |
| Median Age                                                                                                      |                                                                                                                                                                                                                                                                                                                                                                                                                                                                                                                                                                                                                                                                                                     | 33.7      |                       | 35.7      |             | 35.    |
| Trends: 2019 - 2024 Annual Rate                                                                                 |                                                                                                                                                                                                                                                                                                                                                                                                                                                                                                                                                                                                                                                                                                     | Area      |                       | State     |             | Nation |
| Population                                                                                                      |                                                                                                                                                                                                                                                                                                                                                                                                                                                                                                                                                                                                                                                                                                     | 1.22%     |                       | 0.41%     |             | 0.77   |
| Households                                                                                                      |                                                                                                                                                                                                                                                                                                                                                                                                                                                                                                                                                                                                                                                                                                     | 1.24%     |                       | 0.43%     |             | 0.75   |
| Families                                                                                                        |                                                                                                                                                                                                                                                                                                                                                                                                                                                                                                                                                                                                                                                                                                     | 1.12%     |                       | 0.26%     |             | 0.68   |
| Owner HHs                                                                                                       |                                                                                                                                                                                                                                                                                                                                                                                                                                                                                                                                                                                                                                                                                                     | 1.48%     |                       | 0.73%     |             | 0.92   |
| Median Household Income                                                                                         |                                                                                                                                                                                                                                                                                                                                                                                                                                                                                                                                                                                                                                                                                                     | 1.62%     |                       | 2.01%     |             | 2.70   |
|                                                                                                                 |                                                                                                                                                                                                                                                                                                                                                                                                                                                                                                                                                                                                                                                                                                     |           | 20                    | )19       | 20          | 24     |
| Households by Income                                                                                            |                                                                                                                                                                                                                                                                                                                                                                                                                                                                                                                                                                                                                                                                                                     |           | Number                | Percent   | Number      | Perce  |
| <\$15,000                                                                                                       |                                                                                                                                                                                                                                                                                                                                                                                                                                                                                                                                                                                                                                                                                                     |           | 2,043                 | 8.3%      | 1,960       | 7.5    |
| \$15,000 - \$24,999                                                                                             |                                                                                                                                                                                                                                                                                                                                                                                                                                                                                                                                                                                                                                                                                                     |           | 2,995                 | 12.1%     | 2,850       | 10.9   |
| \$25,000 - \$34,999                                                                                             |                                                                                                                                                                                                                                                                                                                                                                                                                                                                                                                                                                                                                                                                                                     |           | 1,761                 | 7.1%      | 1,749       | 6.7    |
| \$35,000 - \$49,999                                                                                             |                                                                                                                                                                                                                                                                                                                                                                                                                                                                                                                                                                                                                                                                                                     |           | 3,132                 | 12.7%     | 3,088       | 11.8   |
| \$50,000 - \$74,999                                                                                             |                                                                                                                                                                                                                                                                                                                                                                                                                                                                                                                                                                                                                                                                                                     |           | 4,685                 | 19.0%     | 4,945       | 18.8   |
| \$75,000 - \$99,999                                                                                             |                                                                                                                                                                                                                                                                                                                                                                                                                                                                                                                                                                                                                                                                                                     |           | 4,014                 | 16.3%     | 4,171       | 15.9   |
| \$100,000 - \$149,999                                                                                           |                                                                                                                                                                                                                                                                                                                                                                                                                                                                                                                                                                                                                                                                                                     |           | 3,926                 | 15.9%     | 4,657       | 17.8   |
| \$150,000 - \$199,999                                                                                           |                                                                                                                                                                                                                                                                                                                                                                                                                                                                                                                                                                                                                                                                                                     |           | 1,667                 | 6.8%      | 2,279       | 8.7    |
| \$200,000+                                                                                                      |                                                                                                                                                                                                                                                                                                                                                                                                                                                                                                                                                                                                                                                                                                     |           | 440                   | 1.8%      | 537         | 2.0    |
| \$200,000+                                                                                                      |                                                                                                                                                                                                                                                                                                                                                                                                                                                                                                                                                                                                                                                                                                     |           | 440                   | 1.070     | 557         | 2.0    |
| Median Household Income                                                                                         |                                                                                                                                                                                                                                                                                                                                                                                                                                                                                                                                                                                                                                                                                                     |           | \$60,367              |           | \$65,428    |        |
| Average Household Income                                                                                        |                                                                                                                                                                                                                                                                                                                                                                                                                                                                                                                                                                                                                                                                                                     |           | \$73,197              |           | \$81,124    |        |
| Per Capita Income                                                                                               |                                                                                                                                                                                                                                                                                                                                                                                                                                                                                                                                                                                                                                                                                                     |           | and the second second |           | \$29,526    |        |
| Per Capita Income                                                                                               | Census 2                                                                                                                                                                                                                                                                                                                                                                                                                                                                                                                                                                                                                                                                                            | 010       | \$26,607              | 119       |             | 24     |
| Population by Age                                                                                               | Number                                                                                                                                                                                                                                                                                                                                                                                                                                                                                                                                                                                                                                                                                              | Percent   | Number                | Percent   | Number      | Perce  |
| 0 - 4                                                                                                           | 4,793                                                                                                                                                                                                                                                                                                                                                                                                                                                                                                                                                                                                                                                                                               | 7.9%      | 4,941                 | 7.3%      | 5,273       | 7.3    |
| 5 - 9                                                                                                           | and the second se | 7.9%      |                       | 7.4%      | Sec. Shares | 7.4    |
|                                                                                                                 | 4,750                                                                                                                                                                                                                                                                                                                                                                                                                                                                                                                                                                                                                                                                                               | 7.7%      | 5,026                 |           | 5,342       | 7.4    |
| 10 - 14                                                                                                         | 4,677                                                                                                                                                                                                                                                                                                                                                                                                                                                                                                                                                                                                                                                                                               |           | 4,931                 | 7.3%      | 5,428       |        |
| 15 - 19                                                                                                         | 4,415                                                                                                                                                                                                                                                                                                                                                                                                                                                                                                                                                                                                                                                                                               | 7.3%      | 4,236                 | 6.3%      | 4,686       | 6.5    |
| 20 - 24                                                                                                         | 3,686                                                                                                                                                                                                                                                                                                                                                                                                                                                                                                                                                                                                                                                                                               | 6.1%      | 3,911                 | 5.8%      | 3,733       | 5.2    |
| 25 - 34                                                                                                         | 9,066                                                                                                                                                                                                                                                                                                                                                                                                                                                                                                                                                                                                                                                                                               | 15.0%     | 10,055                | 14.9%     | 10,436      | 14.5   |
| 35 - 44                                                                                                         | 8,594                                                                                                                                                                                                                                                                                                                                                                                                                                                                                                                                                                                                                                                                                               | 14.2%     | 9,759                 | 14.4%     | 10,733      | 14.9   |
| 45 - 54                                                                                                         | 8,208                                                                                                                                                                                                                                                                                                                                                                                                                                                                                                                                                                                                                                                                                               | 13.6%     | 8,483                 | 12.5%     | 8,643       | 12.0   |
| 55 - 64                                                                                                         | 6,304                                                                                                                                                                                                                                                                                                                                                                                                                                                                                                                                                                                                                                                                                               | 10.4%     | 7,833                 | 11.6%     | 7,724       | 10.7   |
| 65 - 74                                                                                                         | 3,561                                                                                                                                                                                                                                                                                                                                                                                                                                                                                                                                                                                                                                                                                               | 5.9%      | 5,416                 | 8.0%      | 6,084       | 8.5    |
| 75 - 84                                                                                                         | 1,831                                                                                                                                                                                                                                                                                                                                                                                                                                                                                                                                                                                                                                                                                               | 3.0%      | 2,317                 | 3.4%      | 2,981       | 4.1    |
| 85+                                                                                                             | 571                                                                                                                                                                                                                                                                                                                                                                                                                                                                                                                                                                                                                                                                                                 | 0.9%      | 726                   | 1.1%      | 794         | 1.1    |
|                                                                                                                 | Census 2                                                                                                                                                                                                                                                                                                                                                                                                                                                                                                                                                                                                                                                                                            |           | 20                    | )19       |             | 24     |
| Race and Ethnicity                                                                                              | Number                                                                                                                                                                                                                                                                                                                                                                                                                                                                                                                                                                                                                                                                                              | Percent   | Number                | Percent   | Number      | Perce  |
| White Alone                                                                                                     | 54,351                                                                                                                                                                                                                                                                                                                                                                                                                                                                                                                                                                                                                                                                                              | 89.9%     | 58,820                | 87.0%     | 61,067      | 85.0   |
| Black Alone                                                                                                     | 3,744                                                                                                                                                                                                                                                                                                                                                                                                                                                                                                                                                                                                                                                                                               | 6.2%      | 5,308                 | 7.8%      | 6,441       | 9.0    |
| American Indian Alone                                                                                           | 277                                                                                                                                                                                                                                                                                                                                                                                                                                                                                                                                                                                                                                                                                                 | 0.5%      | 349                   | 0.5%      | 395         | 0.5    |
| Asian Alone                                                                                                     | 406                                                                                                                                                                                                                                                                                                                                                                                                                                                                                                                                                                                                                                                                                                 | 0.7%      | 673                   | 1.0%      | 873         | 1.2    |
| Pacific Islander Alone                                                                                          | 13                                                                                                                                                                                                                                                                                                                                                                                                                                                                                                                                                                                                                                                                                                  | 0.0%      | 36                    | 0.1%      | 48          | 0.1    |
| Some Other Race Alone                                                                                           | 892                                                                                                                                                                                                                                                                                                                                                                                                                                                                                                                                                                                                                                                                                                 | 1.5%      | 1,291                 | 1.9%      | 1,566       | 2.2    |
| Two or More Races                                                                                               | 772                                                                                                                                                                                                                                                                                                                                                                                                                                                                                                                                                                                                                                                                                                 | 1.3%      | 1,157                 | 1.7%      | 1,467       | 2.0    |
| Hispanic Origin (Any Race)                                                                                      | 2,304                                                                                                                                                                                                                                                                                                                                                                                                                                                                                                                                                                                                                                                                                               | 3.8%      | 3,409                 | 5.0%      | 4,152       | 5.8    |
| the second se |                                                                                                                                                                                                                                                                                                                                                                                                                                                                                                                                                                                                                                                                                                     | 0.00 000  |                       | 0.000.000 | New P       |        |

Source: U.S. Census Bureau, Census 2010 Summary File 1. Esri forecasts for 2019 and 2024.