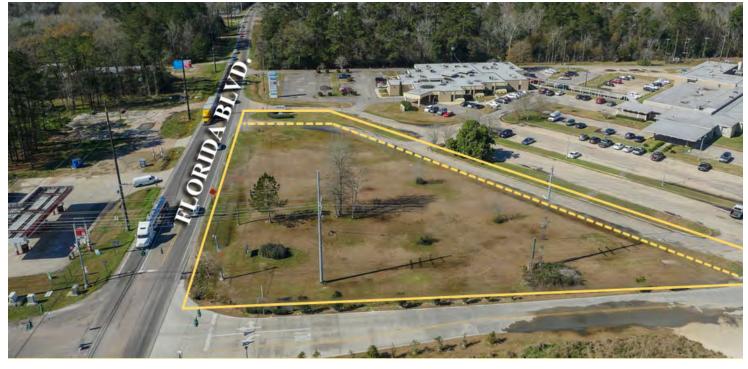

JUBAN RD. @ FLORIDA BLVD., DENHAM SPRINGS, LA 70726

0.88 ACRES

SAURAGE ROTENBERG<sup>™</sup> COMMERCIAL REAL ESTATE

## **PROPERTY HIGHLIGHTS**

- Hard Corner Site Available for Commercial Development Stand-alone Retail, Office or Medical User
- 0.88 Acre Tract
- Intersection of Juban Rd. and Florida Blvd.
- 1 Mile North of I-12 and Juban Crossing Development
- No Zoning (Outside of City Limits)
- 300' Frontage on Florida Blvd. (Hwy 190)
- Not in Flood Zone
- Located Adjacent to Medical and Multi-Family
- Adjacent Proposed Juban Rd. Extension
- Future Roundabout w/Multiple Ingress/Egress
- Existing Easement Access w/Medical Facility in Rear
- "Access" to +/- 51,000 SF Corner Site, Perfect for Car Wash, Oil Change, QSR
- Owner can act guickly to construct a Build to Suit Project for a Qualified User
- Can build 3,500 SF up to approx. 7,000 SF Building

# Hard corner, Juban Rd. and Florida Blvd.

14,000 SF servitude in perpetuity for Juban Rd./Florida Blvd. corner