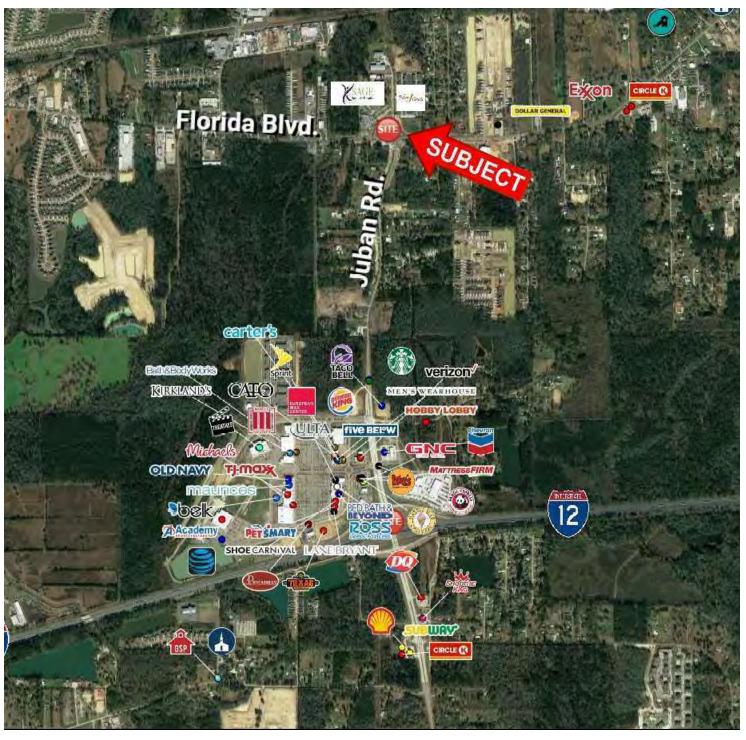

ate Broker & Retail Specialist (D)225.930.6256 | (C)225.328.1778 carmen@sr-cre.com

#### SAURAGE ROTENBERG COMMERCIAL REAL ESTATE, LLC

5135 Bluebonnet Boulevard Baton Rouge, LA 70809 225.766.0000 | sauragerotenberg.com

JUBAN RD. @ FLORIDA BLVD., DENHAM SPRINGS, LA 70726

0.88 ACRES



SAURAGE ROTENBERG<sup>™</sup> COMMERCIAL REAL ESTATE



1 Mile North of Juban Crossing



# SAURAGE ROTENBERG COMMERCIAL REAL ESTATE, LLC 5135 Bluebonnet Boulevard

Baton Rouge, LA 70809 225.766.0000 | sauragerotenberg.com

CARMEN AUSTIN, MBA, CCIM, SIOR Associate Broker & Retail Specialist (D)225.930.6256 | (C)225.328.1778 carmen@sr-cre.com

**RETAIL MAP** 

# **JUBAN RD. HARD CORNER**

JUBAN RD. @ FLORIDA BLVD., DENHAM SPRINGS, LA 70726

0.88 ACRES



SAURAGE ROTENBERG<sup>™</sup> COMMERCIAL REAL ESTATE



#### SAURAGE ROTENBERG COMMERCIAL REAL ESTATE, LLC

5135 Bluebonnet Boulevard Baton Rouge, LA 70809

225.766.0000 | sauragerotenberg.com

CARMEN AUSTIN, MBA, CCIM, SIOR Associate Broker & Retail Specialist (D)225.930.6256 | (C)225.328.1778 carmen@sr-cre.com

DRIVE TIME MAP: 5, 10, 15 MINUTES



JUBAN RD. @ FLORIDA BLVD., DENHAM SPRINGS, LA 70726

0.88 ACRES



SAURAGE ROTENBERG



#### SAURAGE ROTENBERG COMMERCIAL REAL ESTATE, LLC

5135 Bluebonnet Boulevard Baton Rouge, LA 70809

225.766.0000 | sauragerotenberg.com

CARMEN AUSTIN, MBA, CCIM, SIOR Associate Broker & Retail Specialist (D)225.930.6256 | (C)225.328.1778 carmen@sr-cre.com

**TRAFFIC COUNT MAP** 

# **JUBAN RD. HARD CORNER**

JUBAN RD. @ FLORIDA BLVD., DENHAM SPRINGS, LA 70726

# 0.88 ACRES



SAURAGE ROTENBERG COMMERCIAL REAL