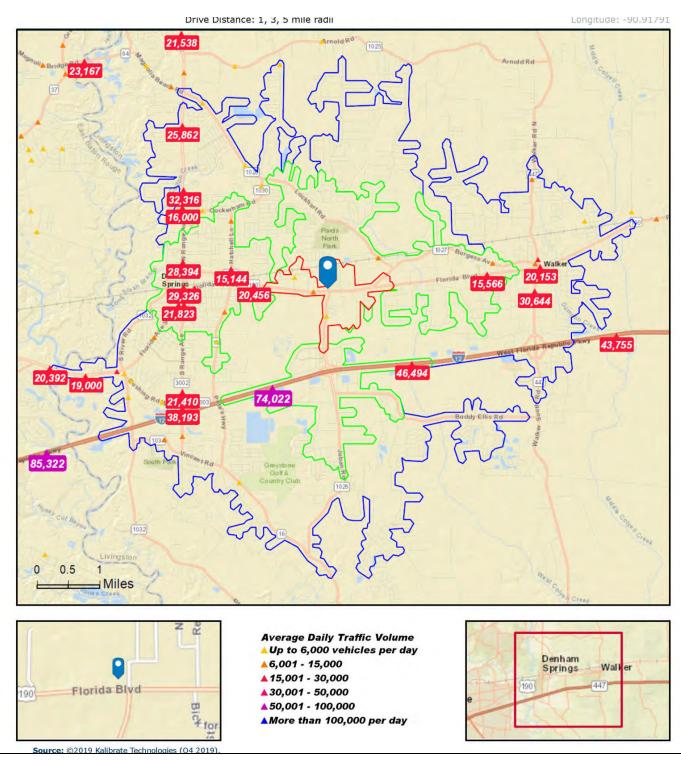

**TRAFFIC COUNT MAP** 

# **JUBAN RD. HARD CORNER**

JUBAN RD. @ FLORIDA BLVD., DENHAM SPRINGS, LA 70726