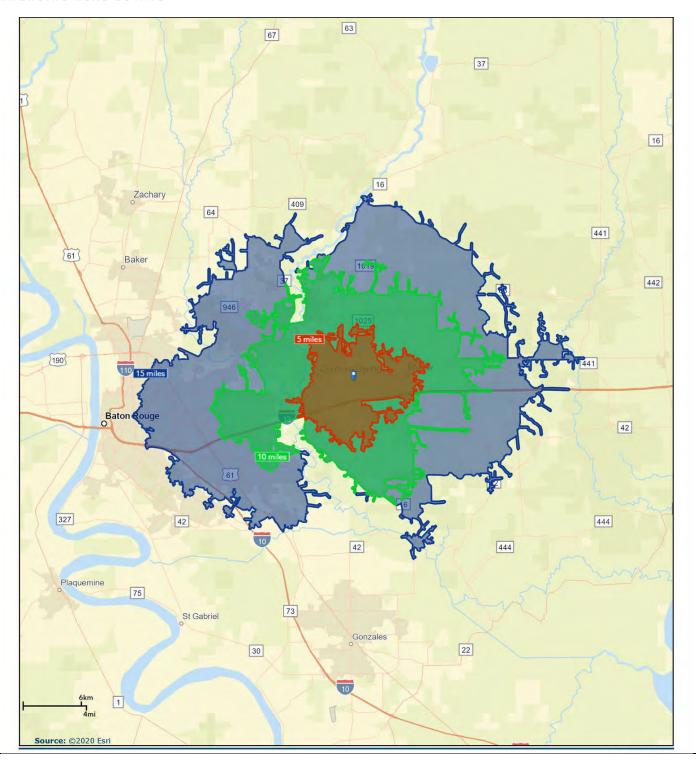

DRIVE TIME MAP: 5, 10, 15 MINUTES

JUBAN RD. @ FLORIDA BLVD., DENHAM SPRINGS, LA 70726

0.88 ACRES

SAURAGE ROTENBERG

#### SAURAGE ROTENBERG COMMERCIAL REAL ESTATE, LLC

5135 Bluebonnet Boulevard Baton Rouge, LA 70809

225.766.0000 | sauragerotenberg.com

CARMEN AUSTIN, MBA, CCIM, SIOR Associate Broker & Retail Specialist (D)225.930.6256 | (C)225.328.1778 carmen@sr-cre.com