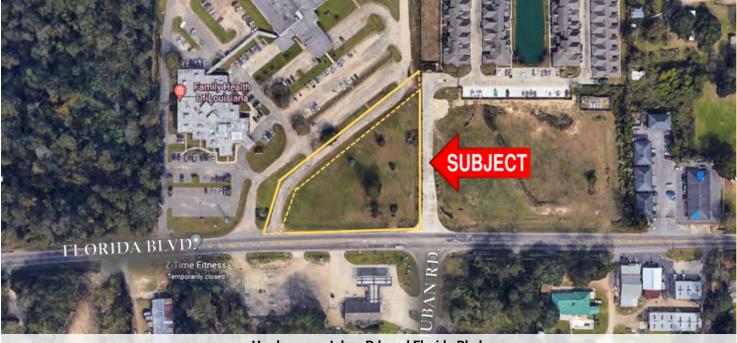

## **PROPERTY HIGHLIGHTS**

- Hard Corner Site Available for Commercial Development Stand-alone Retail, Office or Medical User
- 0.88 Acre Tract
- Intersection of Juban Rd. and Florida Blvd.
- 1 Mile North of I-12 and Juban Crossing Development
- No Zoning (Outside of City Limits)
- 300' Frontage on Florida Blvd. (Hwy 190)
- Not in Flood Zone
- Located Adjacent to Medical and Multi-Family
- Adjacent Proposed Juban Rd. Extension
- Future Roundabout w/Multiple Ingress/Egress
- Existing Easement Access w/Medical Facility in Rear
- "Access" to +/- 51,000 SF Corner Site, Perfect for Car Wash, Oil Change, QSR
- Owner can act guickly to construct a Build to Suit Project for a Qualified User
- Can build 3,500 SF up to approx. 7,000 SF Building

1 Mile North of Juban Crossing