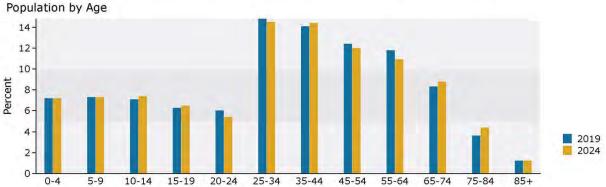

# **DEMOGRAPHICS - I MILE JUBAN RD. HARD CORNER**

JUBAN RD. @ FLORIDA BLVD., DENHAM SPRINGS, LA 70726

# **0.88 ACRES**

# SAURAGE ROTENBERG

COMMERCIAL REAL ESTATE

\_

| Summary                         | Ce               | nsus 2010 |          | 2019    |          | 202     |
|---------------------------------|------------------|-----------|----------|---------|----------|---------|
| Population                      |                  | 2,223     |          | 2,547   |          | 2,77    |
| Households                      |                  | 843       |          | 976     |          | 1,06    |
| Families                        |                  | 610       |          | 691     |          | 75      |
| Average Household Size          |                  | 2.63      |          | 2.60    |          | 2.5     |
| Owner Occupied Housing Units    |                  | 597       |          | 626     |          | 64      |
| Renter Occupied Housing Units   |                  | 246       |          | 350     |          | 42      |
| Median Age                      |                  | 34.0      |          | 36.0    |          | 37.     |
| Trends: 2019 - 2024 Annual Rate |                  | Area      |          | State   |          | Nationa |
| Population                      |                  | 1.74%     |          | 0.41%   |          | 0.77    |
| Households                      |                  | 1.82%     |          | 0.43%   |          | 0.75    |
| Families                        |                  | 1.65%     |          | 0.26%   |          | 0.689   |
| Owner HHs                       |                  | 0.47%     |          | 0.73%   |          | 0.929   |
| Median Household Income         |                  | 1.09%     |          | 2.01%   |          | 2.70    |
|                                 |                  |           | 20       | )19     | 2024     |         |
| Households by Income            |                  |           | Number   | Percent | Number   | Percer  |
| <\$15,000                       |                  |           | 107      | 11.0%   | 104      | 9.79    |
| \$15,000 - \$24,999             |                  |           | 172      | 17.6%   | 175      | 16.49   |
| \$25,000 - \$34,999             |                  |           | 106      | 10.9%   | 112      | 10.5    |
| \$35,000 - \$49,999             |                  |           | 98       | 10.0%   | 105      | 9.89    |
| \$50,000 - \$74,999             |                  |           | 180      | 18.4%   | 204      | 19.19   |
| \$75,000 - \$99,999             |                  |           | 146      | 15.0%   | 164      | 15.49   |
| \$100,000 - \$149,999           |                  |           | 89       | 9.1%    | 110      | 10.39   |
| \$150,000 - \$199,999           |                  |           | 23       | 2.4%    | 33       | 3.19    |
| \$200,000+                      |                  |           | 54       | 5.5%    | 60       | 5.69    |
| Median Household Income         |                  |           | \$50,411 |         | \$53,215 |         |
| Average Household Income        |                  |           | \$70,185 |         | \$76,251 |         |
| Per Capita Income               |                  |           | \$26,163 |         | \$28,520 |         |
|                                 | Census 2010 2019 |           | )19      | 2024    |          |         |
| Population by Age               | Number           | Percent   | Number   | Percent | Number   | Percer  |
| 0 - 4                           | 172              | 7.7%      | 181      | 7.1%    | 188      | 6.8     |
| 5 - 9                           | 163              | 7.3%      | 182      | 7.1%    | 197      | 7.19    |
| 10 - 14                         | 157              | 7.1%      | 177      | 7.0%    | 201      | 7.2     |
| 15 - 19                         | 182              | 8.2%      | 152      | 6.0%    | 181      | 6.5     |
| 20 - 24                         | 150              | 6.7%      | 150      | 5.9%    | 151      | 5.4     |
| 25 - 34                         | 321              | 14.4%     | 396      | 15.6%   | 372      | 13.4    |
| 35 - 44                         | 283              | 12.7%     | 348      | 13.7%   | 383      | 13.89   |
| 45 - 54                         | 326              | 14.7%     | 300      | 11.8%   | 340      | 12.3    |
| 55 - 64                         | 243              | 10.9%     | 325      | 12.8%   | 331      | 11.9    |
| 65 - 74                         | 140              | 6.3%      | 220      | 8.6%    | 270      | 9.79    |
| 75 - 84                         | 69               | 3.1%      | 91       | 3.6%    | 133      | 4.8     |
| 85+                             | 17               | 0.8%      | 24       | 0.9%    | 28       | 1.04    |
|                                 | Census 20        | 010       | 20       | )19     | 20       | 24      |
| Race and Ethnicity              | Number           | Percent   | Number   | Percent | Number   | Percer  |
| White Alone                     | 2,038            | 91.7%     | 2,254    | 88.5%   | 2,401    | 86.49   |
| Black Alone                     | 71               | 3.2%      | 119      | 4.7%    | 158      | 5.79    |
| American Indian Alone           | 10               | 0.5%      | 10       | 0.4%    | 11       | 0.49    |
| Asian Alone                     | 28               | 1.3%      | 48       | 1.9%    | 64       | 2.3     |
| Pacific Islander Alone          | 1                | 0.0%      | 4        | 0.2%    | 5        | 0.29    |
| Some Other Race Alone           | 41               | 1.8%      | 60       | 2.4%    | 74       | 2.7     |
| Two or More Races               | 33               | 1.5%      | 51       | 2.0%    | 65       | 2.39    |
| Hispanic Origin (Any Race)      | 110              | 4.9%      | 166      | 6.5%    | 206      | 7.4     |
|                                 |                  | 0.00      |          | 2.2.42  |          |         |

Source: U.S. Census Bureau, Census 2010 Summary File 1. Esri forecasts for 2019 and 2024.