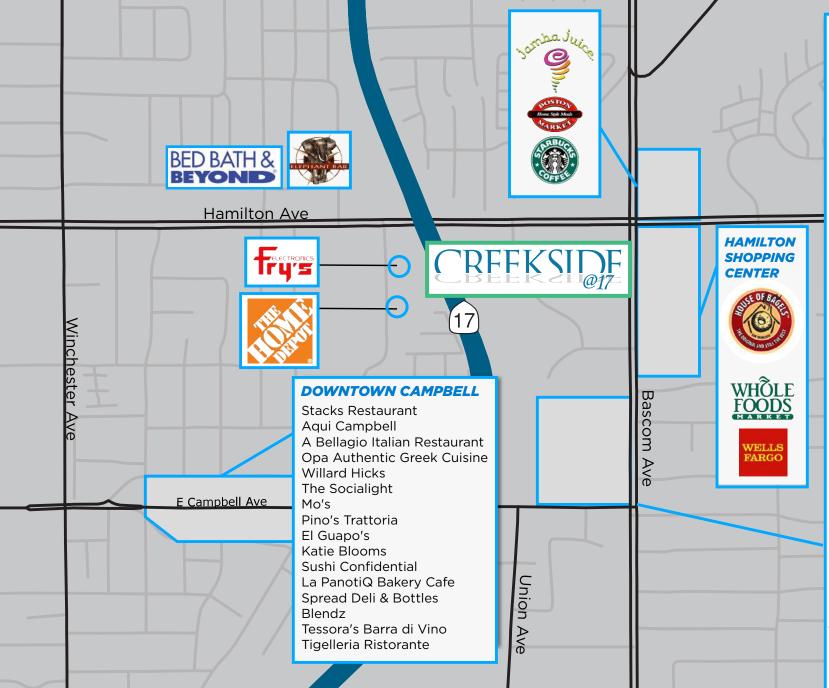

## NEW WESTSIDE OFFICE BUILDING

CREEKSIDE @17

275 Creekside Way, Campbell

Anticipated delivery date second quarter

2017.

TODD SHAFFER PHIL MAHONEY

408.987.4144 ■ tshaffer@newmarkccarey.com ■ CA RE License #01002706 408.982.8430 ■ philm@newmarkccarey.com ■ CA RE License #00834704

2804 Mission College Blvd, Suite 120, Santa Clara, CA 95054 | 15-0490.01/17

275 Creekside Way, Campbell

01/BUILDING HIGHLIGHTS . 03/SITE PLAN . 05/TRANSPORTATION MAP .

O2/FLOORPLAN .

AMENITIES MAP . CONTACT AGENTS .

CREEKSIDE 275 Creekside Way, Campbell

CREEKSIDE 275 Creekside Way, Campbell