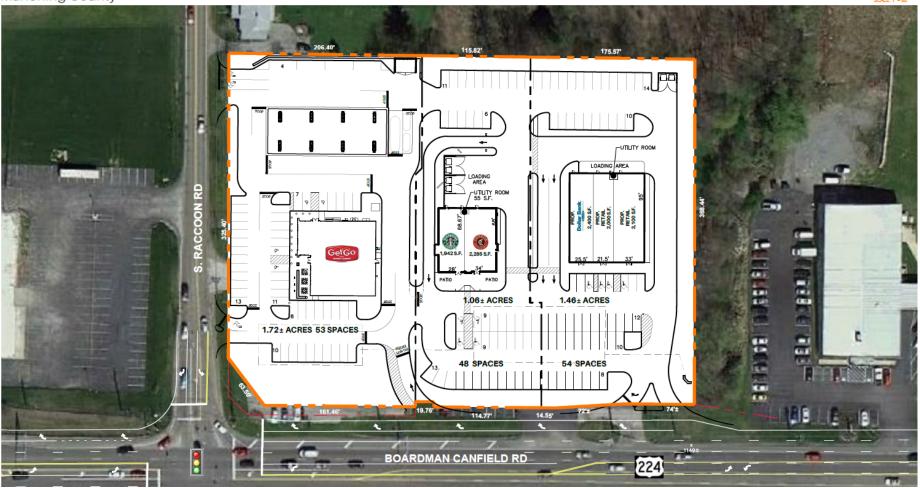

- New Retail Development located on the northeast corner of State Route 224 and South Raccoon Road
- Join GetGo (opened October 2016), Starbucks (opened December 2016) and Chipotle Mexican Grill (opened January, 2017)
- Approximately 9,000 square feet available for Lease
- Convenient Highway access and excellent visibility to SR 224