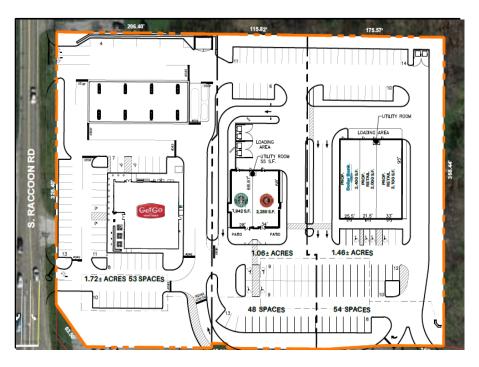

- New Retail Development located on the northeast corner of State Route 224 and South Raccoon Road
- Join GetGo (opened October 2016), Starbucks (opened December 2016) and Chipotle Mexican Grill (opened January, 2017)
- Approximately 9,000 square feet available for Lease
- Convenient Highway access and excellent visibility to SR 224