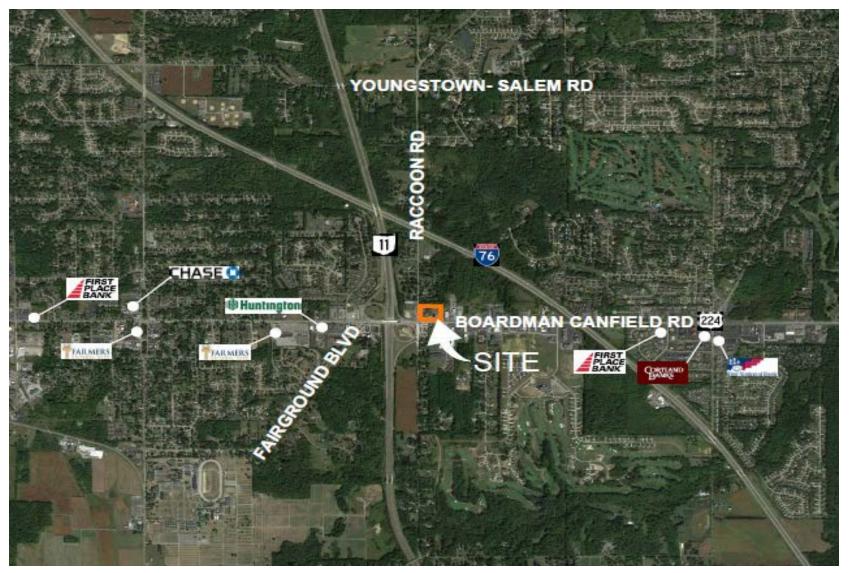

- New Retail Development located on the northeast corner of State Route 224 and South Raccoon Road
- Join GetGo (opened October 2016), Starbucks (opened December 2016) and Chipotle Mexican Grill (opened January, 2017)
- Approximately 9,000 square feet available for Lease
- Convenient Highway access and excellent visibility to SR 224