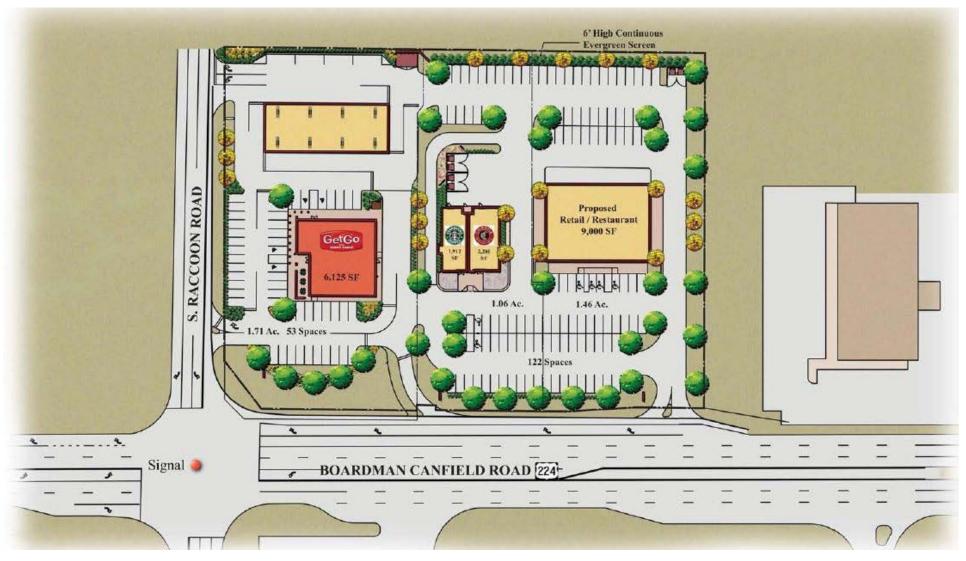

- New Retail Development located on the northeast corner of State Route 224 and South Raccoon Road
- Join GetGo (opened October 2016), Starbucks (opened December 2016) and Chipotle Mexican Grill (opened January, 2017)
- Approximately 9,000 square feet available for Lease
- Convenient Highway access and excellent visibility to SR 224