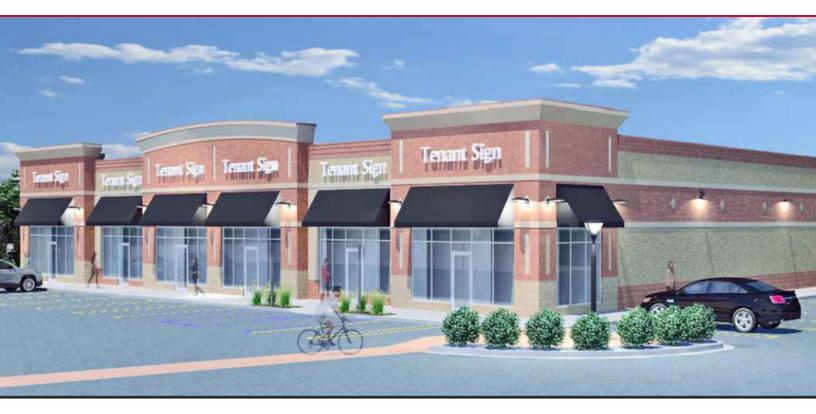

### **PROPERTY HIGHLIGHTS**

- Proposed New Mixed Use Development in the Great Lakes Crossing regional trade area
- Located at the NW Corner of Baldwin and Morgan Rd., just north of the I-75 Interchange
- Space Available starting at 1,200 sq. ft. and up
- Immediately Adjacent to Baldwin Commons which is Anchored by Nordstrom Rack, Kohl's, DSW, Home Goods, Ulta, Petco, Panera Bread and more
- Tremendous growth area with new the new Menards as well as new high end townhome development directly across the street
- Phenomenal Exposure to Baldwin Road which has traffic counts of 23,359 VPD