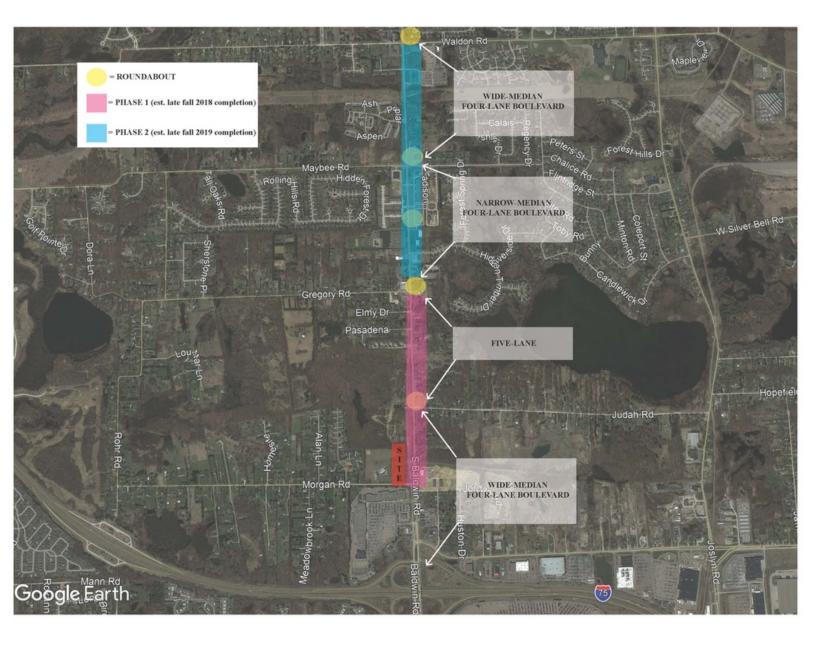

### BALDWIN ROAD REDEVELOPMENT

Baldwin Road underwent the beginnings of a significant \$43M redevelopment project in the summer of 2017. At completion, portions of Baldwin Road will have expanded from a single-lane, twoway street to a five-lane thoroughfare complete with roundabouts.

## BALDWIN ROAD - \$43M EXPANSION PROJECT

DARRYL GOODWIN

248.855.1221 dgoodwin@armadarealestate.com

7001 ORCHARD LAKE ROAD | WEST BLOOMFIELD TOWNSHIP | MI 48322 248.855.1221 | ARMADAREALESTATE.COM

Baldwin Road, Orion Township, MI 48359