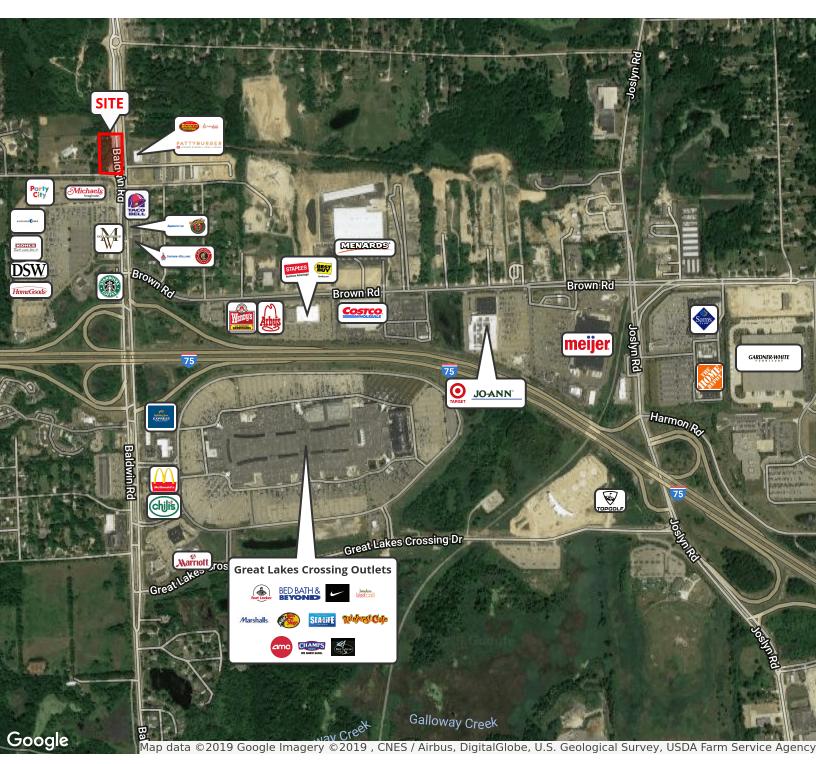

## **RETAILER MAP**

### STRONG RETAIL TRADE AREA

The subject property is accompanied by a regional mall, Great Lakes Crossing, and a neighboring power center, Baldwin Commons. Together, they make up 1,755,000 SF of national retail users; regional tenants include: TJ Maxx, Kohl's, Nordstrom Rack, Marshalls, Five Below, Topgolf (first location in the state of Michigan), and many more.