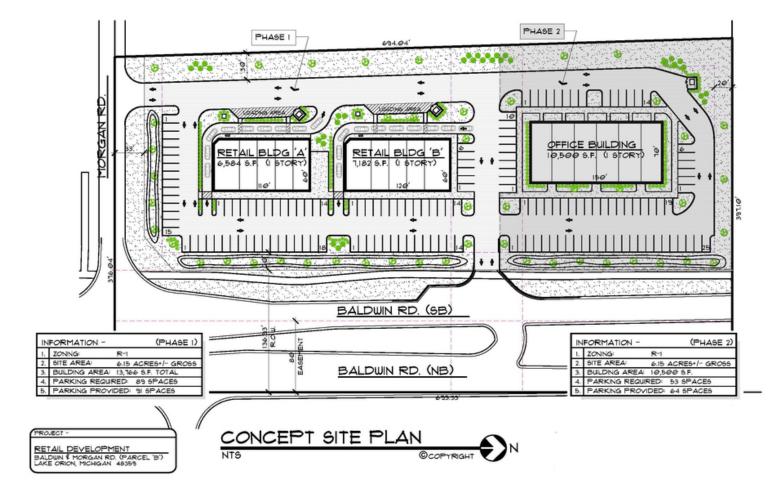

mediately Adjacent to Baldwin Commons which is Anchored by Nordstrom Rack, Kohl's, DSW, Home Goods, Ulta, Petco, Panera Bread and more
- Tremendous growth area with new the new Menards as well as new high end townhome development directly across the street
- Phenomenal Exposure to Baldwin Road which has traffic counts of 23,359 VPD

#### DEMOGRAPHICS

|                   | 1 MILE   | 3 MILES  | 5 MILES  |
|-------------------|----------|----------|----------|
| Total Households  | 1,589    | 11,299   | 36,832   |
| Total Population  | 4,001    | 29,731   | 98,038   |
| Average HH Income | \$80,637 | \$83,924 | \$72,136 |



### DARRYL GOODWIN





Baldwin Road, Orion Township, MI 48359

## ELEVATIONS



### DARRYL GOODWIN





Baldwin Road, Orion Township, MI 48359

## PROPOSED SITE PLAN



### DARRYL GOODWIN





Baldwin Road, Orion Township, MI 48359

## **RETAILER MAP**



### DARRYL GOODWIN





Baldwin Road, Orion Township, MI 48359

### MARKET OVERVIEW

### STRONG RETAIL TRADE AREA

The subject property is accompanied by a regional mall, Great Lakes Crossing, and a neighboring power center, Baldwin Commons. Together, they make up 1,755,000 SF of national retail users; regional tenants include: TJ Maxx, Kohl's, Nordstrom Rack, Marshalls, Five Below, Topgolf (first location in the state of Michigan), and many more.

### BALDWIN ROAD REDEVELOPMENT

Baldwin Road underwent the beginnings of a significant \$43M redevelopment project in the summer of 2017. At completion, portions of Baldwin Road will have expanded from a single-lane, twoway street to a five-lane thoroughfare