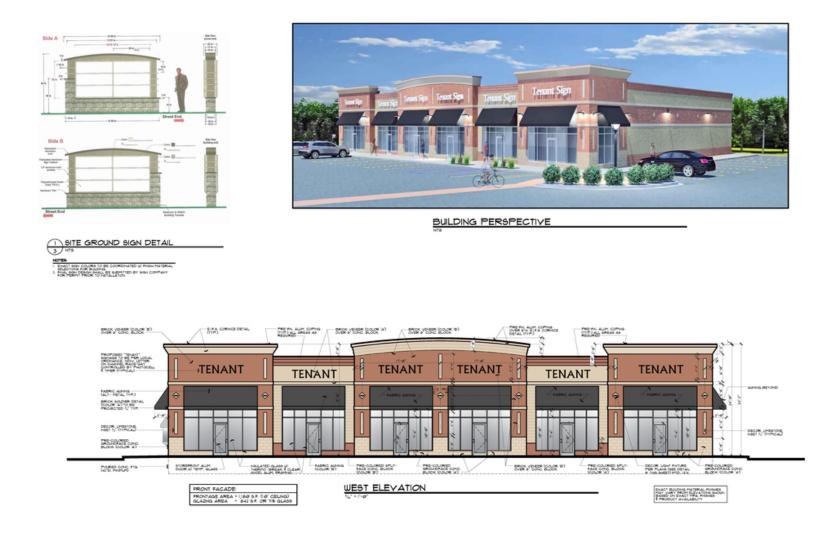

ust north of the I-75 Interchange
- Space Available starting at 1,200 sq. ft. and up
- Immediately Adjacent to Baldwin Commons which is Anchored by Nordstrom Rack, Kohl's, DSW, Home Goods, Ulta, Petco, Panera Bread and more
- Tremendous growth area with new the new Menards as well as new high end townhome development directly across the street
- Phenomenal Exposure to Baldwin Road which has traffic counts of 23,359 VPD

#### DEMOGRAPHICS

|                   | 1 MILE   | 3 MILES  | 5 MILES  |
|-------------------|----------|----------|----------|
| Total Households  | 1,589    | 11,299   | 36,832   |
| Total Population  | 4,001    | 29,731   | 98,038   |
| Average HH Income | \$80,637 | \$83,924 | \$72,136 |



### DARRYL GOODWIN





Baldwin Road, Orion Township, MI 48359

## ELEVATIONS



### DARRYL GOODWIN





Baldwin Road, Orion Township, MI 48359

## PROPOSED SITE PLAN



### DARRYL GOODWIN





Baldwin Road, Orion Township, MI 48359

## **RETAILER MAP**



### DARRYL GOODWIN





Baldwin Road, Orion Township, MI 48359

### MARKET OVERVIEW

### STRONG RETAIL TRADE AREA

The subject property is accompanied by a regional mall, Great Lakes Crossing, and a neighboring power center, Baldwin Commons. Together, they make up 1,755,000 SF of national retail users; regional tenants include: TJ Maxx, Kohl's, Nordstrom Rack, Marshalls, Five Below, Topgolf (first location in the state of Michigan), and many more.

### BALDWIN ROAD REDEVELOPMENT

Baldwin Road underwent the beginnings of a significant \$43M redevelopment project in the summer of 2017. At completion, portions of Bald