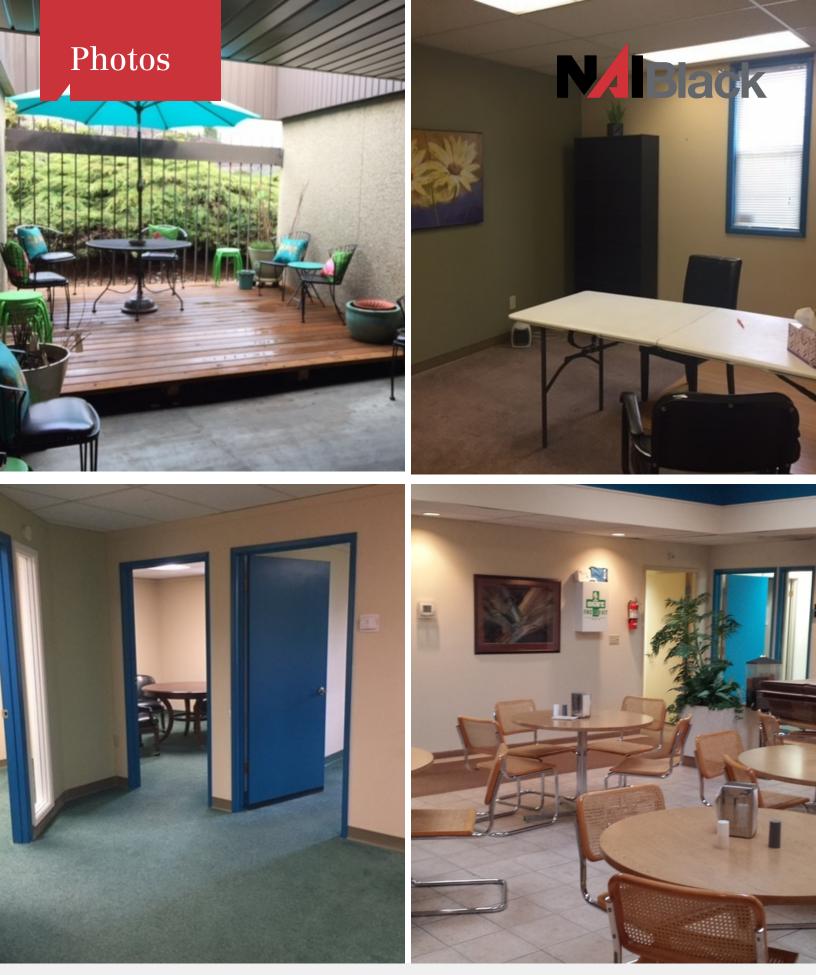

#### **Property Description**

Available Space: - Suite G: 1,132 RSF/897 USF Interior Substantially Remodeled in 2016 Easy Access to Downtown, University District and I-90 Excellent Co-Tenants/On-Site Management Great Employee Amenities- Large Break Room & Patio with Wi-Fi Building Security System Plenty of Parking Zoning: LI-Light Industrial Close to STA Bus Stop Lease- Full Service-Free Rent Available on Multi-Year Lease