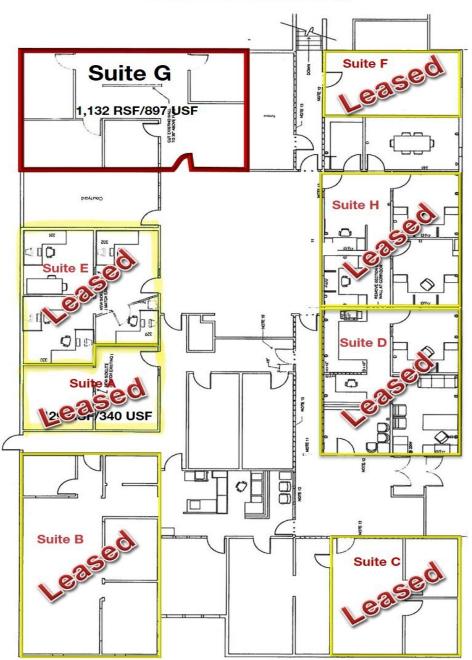

#### **Property Description**

Available Space: - Suite G: 1,132 RSF/897 USF Interior Substantially Remodeled in 2016 Easy Access to Downtown, University District and I-90 Excellent Co-Tenants/On-Site Management Great Employee Amenities- Large Break Room & Patio with Wi-Fi Building Security System Plenty of Parking Zoning: LI-Light Industrial Close to STA Bus Stop Lease- Full Service-Free Rent Available on Multi-Year Lease