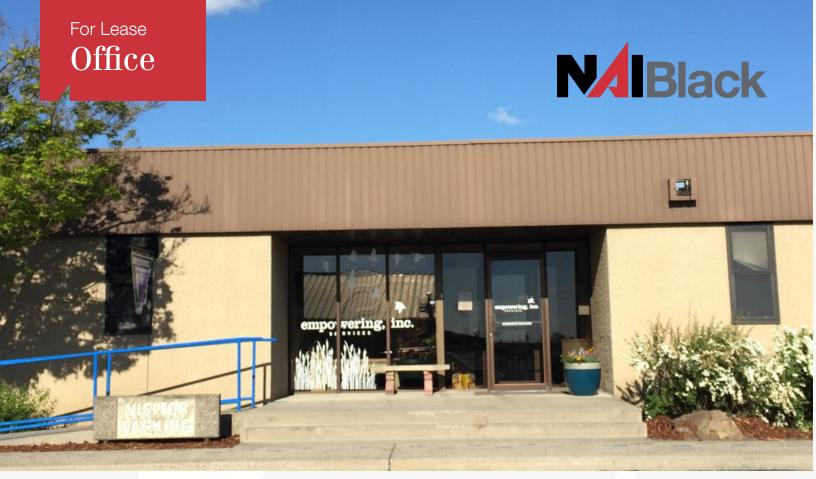

## 1819 E Springfield Avenue North Building

Spokane, Washington 99202

#### **Property Description**

Available Space: - Suite G: 1,132 RSF/897 USF Interior Substantially Remodeled in 2016 Easy Access to Downtown, University District and I-90 Excellent Co-Tenants/On-Site Management Great Employee Amenities- Large Break Room & Patio with Wi-Fi Building Security System Plenty of Parking Zoning: LI-Light Industrial Close to STA Bus Stop Lease- Full Service-Free Rent Available on Multi-Year Lease

#### Lease Rate: \$13.00 SF/yr (Full Service)