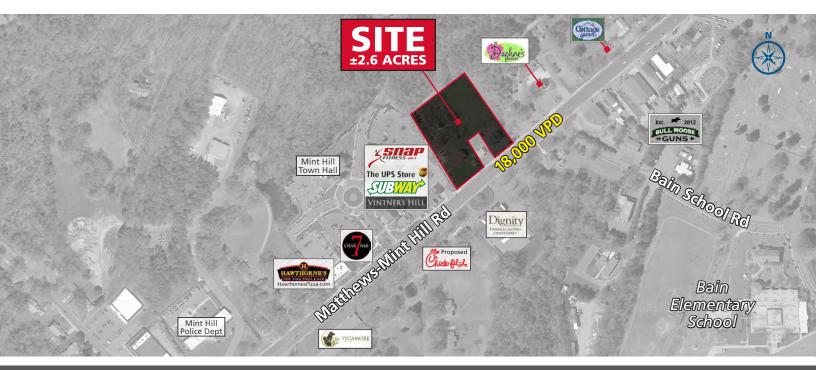

#### **PROPERTY / LEASE INFORMATION**

- 18,000 SF proposed retail development
- Available for ground lease or build to suit
- Multi-tenant building available

#### **PROPERTY DESCRIPTION**

- Full access from Matthews-Mint Hill road
- Multiple access points
- Strong visibility

| DEMOGRAPHICS (2018)     | 1 MILE   | 3 MILE   | 5 MILE   |
|-------------------------|----------|----------|----------|
| POPULATION              | 4,203    | 31,838   | 119,141  |
| AVERAGE HH INCOME       | \$94,136 | \$90,372 | \$78,064 |
| MEDIAN HH INCOME        | \$81,700 | \$77,306 | \$65,468 |
| BUSINESS ESTABLISHMENTS | 209      | 852      | 3,324    |
| DAYTIME EMPLOYMENT      | 1,438    | 6,281    | 31,847   |

### **TRAFFIC COUNTS 2018 (NCDOT)**

18,000 VPD on Matthews-Mint Hill Road

© 2019 The Providence Group. All rights reserved. The information above has been obtained by sources deemed reliable. While we do not doubt its accuracy, we have not verified it and make no guarantee, warranty, or representation of it. It is your responsibility to independently confirm its accuracy and completeness. You and your advisors should conduct a careful, independent investigation of the property to determine to your satisfaction the suitability of the property for your needs.