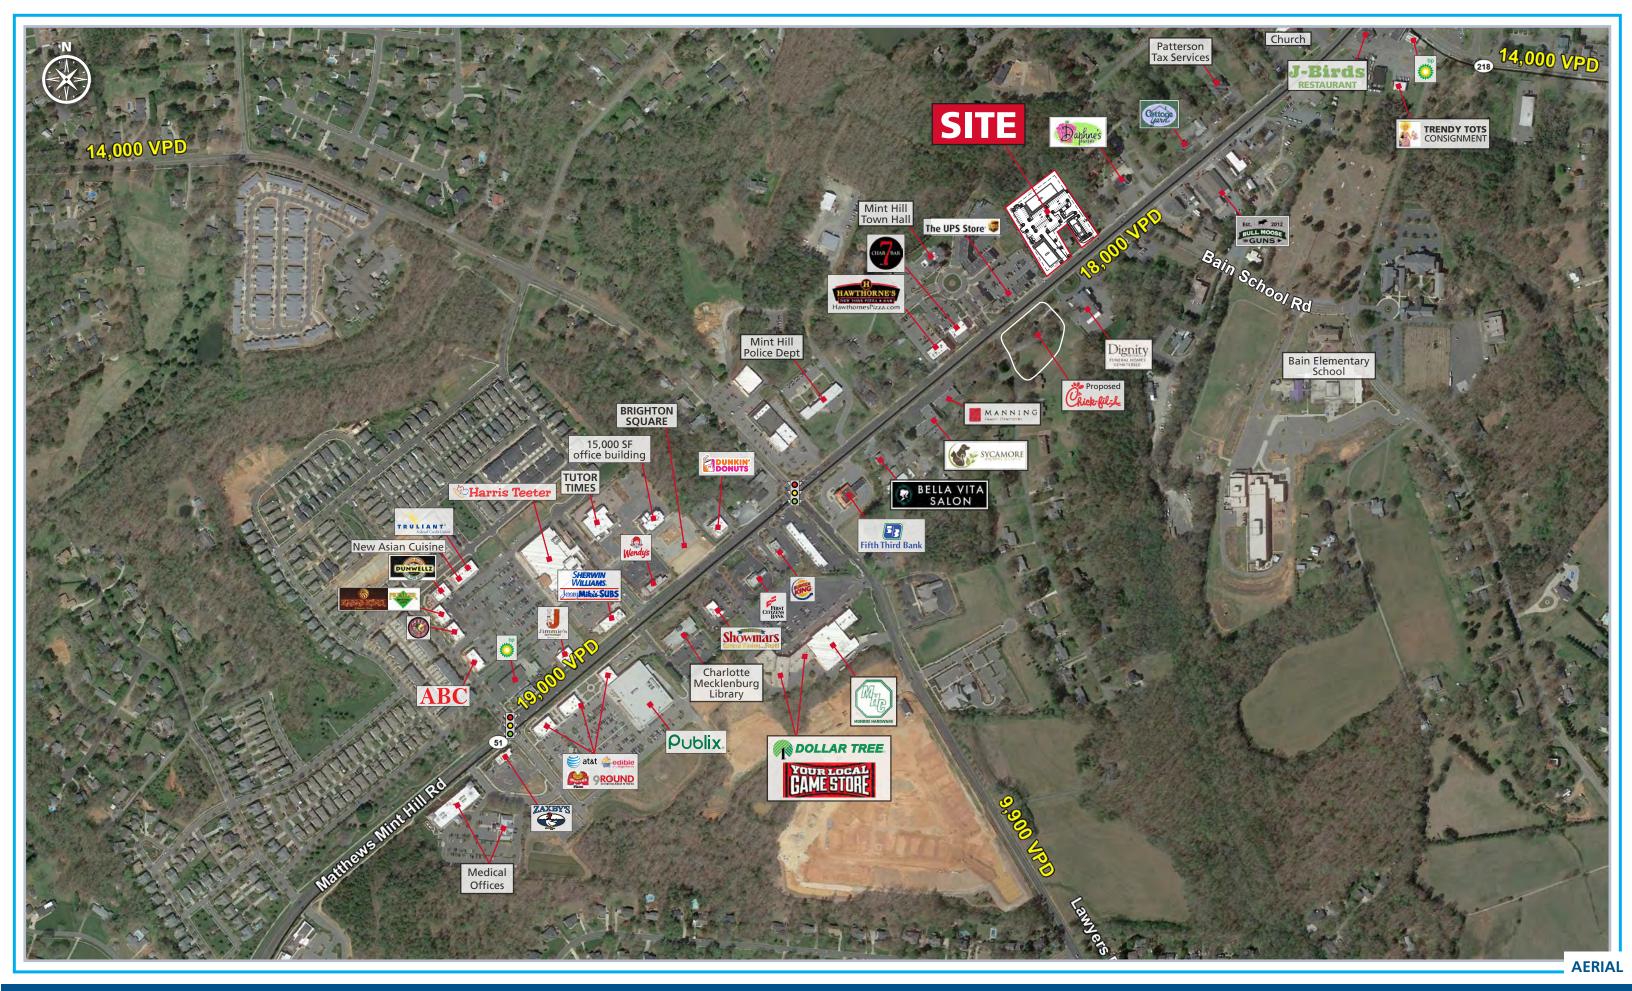

#### **PROPERTY DESCRIPTION**

- Full access from Matthews-Mint Hill road
- Multiple access points
- Strong visibility

| DEMOGRAPHICS (2018)     | 1 MILE   | 3 MILE   | 5 MILE   |
|-------------------------|----------|----------|----------|
| POPULATION              | 4,203    | 31,838   | 119,141  |
| AVERAGE HH INCOME       | \$94,136 | \$90,372 | \$78,064 |
| MEDIAN HH INCOME        | \$81,700 | \$77,306 | \$65,468 |
| BUSINESS ESTABLISHMENTS | 209      | 852      | 3,324    |
| DAYTIME EMPLOYMENT      | 1,438    | 6,281    | 31,847   |

### **TRAFFIC COUNTS 2018 (NCDOT)**

18,000 VPD on Matthews-Mint Hill Road

© 2019 The Providence Group. All rights reserved. The information above has been obtained by sources deemed reliable. While we do not doubt its accuracy, we have not verified it and make no guarantee, warranty, or representation of it. It is your responsibility to independently confirm its accuracy and completeness. You and your advisors should conduct a careful, independent investigation of the property to determine to your satisfaction the suitability of the property for your needs.