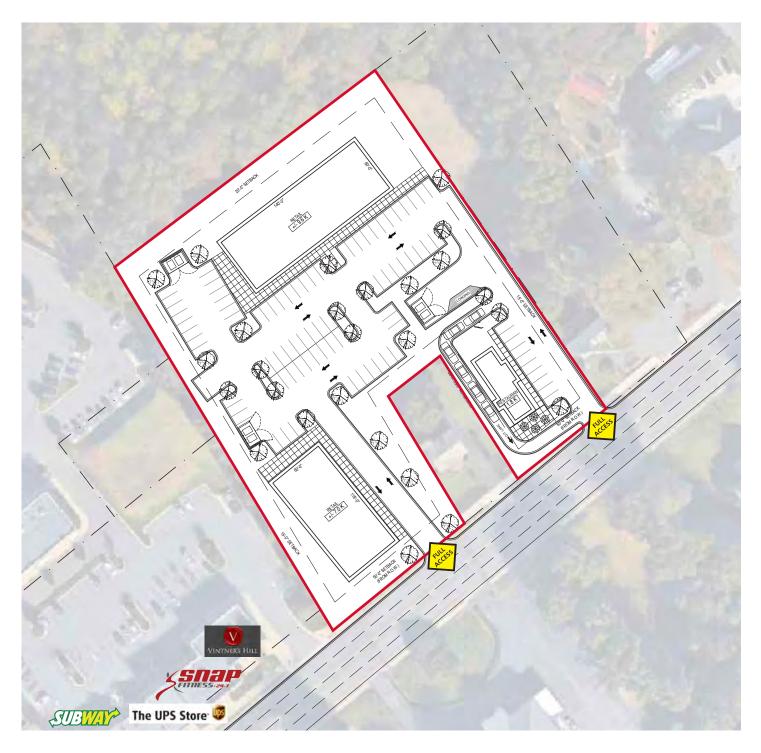

#### **PROPERTY / LEASE INFORMATION**

- 18,000 SF proposed retail development
- Available for ground lease or build to suit
- Multi-tenant building available

#### **PROPERTY DESCRIPTION**

- Full access from Matthews-Mint Hill road
- Multiple access points
- Strong visibility

| DEMOGRAPHICS (2018)     | 1 MILE   | 3 MILE   | 5 MILE   |
|-------------------------|----------|----------|----------|
| POPULATION              | 4,203    | 31,838   | 119,141  |
| AVERAGE HH INCOME       | \$94,136 | \$90,372 | \$78,064 |
| MEDIAN HH INCOME        | \$81,700 | \$77,306 | \$65,468 |
| BUSINESS ESTABLISHMENTS | 209      | 852      | 3,324    |
| DAYTIME EMPLOYMENT      | 1,438    | 6,281    | 31,847   |