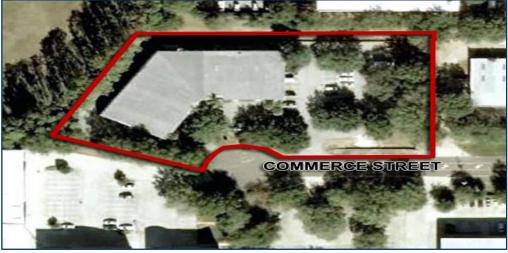

> 407.647.0200 main 407.647.0205 fax

www.ResultsREPartners.com

- 22,600 SF (5) Tenant property
- (3) Units Available
- Suite 102: 2,800 SF with 800 SF of office and 2,000 SF WH
  Rent is \$2,800 a month MG
- Suite 104/105: 4,000 SF with 3,200 SF of office and 800 SF WH
  Rent is \$4,000 a month MG
- Suite 101: 10,500 SF 100% Office/Lab space Available Rent is \$10.00 NNN
- Water lines in place in the rear offices/labs (in wall)
- Dock-high loading with overhead door & 20' clear height
- 3/1,000 Parking ratio and light industrial zoning
- 75 KW 220 Volt-3 phase generator
- Owner will modify the space for a credit tenant
- Owner will amortize improvements for a credit tenant
- Owner will subdivide the space for a credit tenant
- 5 Year minimum term