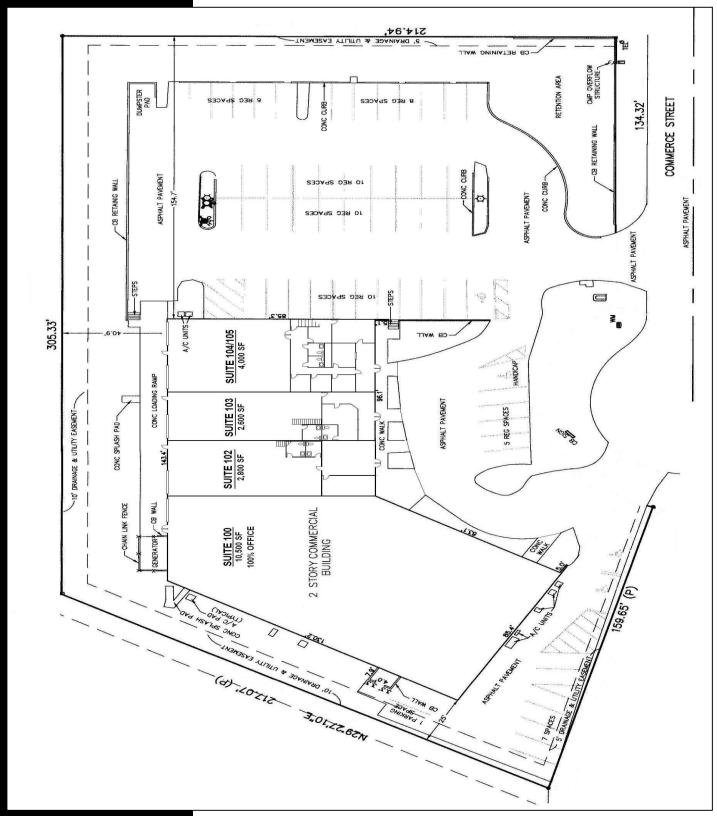

> 407.647.0200 main 407.647.0205 fax

www.ResultsREPartners.com

- 22,600 SF (5) Tenant property
- (3) Units Available
- Suite 102: 2,800 SF with 800 SF of office and 2,000 SF WH
  Rent is \$2,800 a month MG
- Suite 104/105: 4,000 SF with 3,200 SF of office and 800 SF WH
  Rent is \$4,000 a month MG
- Suite 101: 10,500 SF 100% Office/Lab space Available Rent is \$10.00 NNN
- Water lines in place in the rear offices/labs (in wall)
- Dock-high loading with overhead door & 20' clear height
- 3/1,000 Parking ratio and light industrial zoning
- 75 KW 220 Volt-3 phase generator
- Owner will modify the space for a credit tenant
- Owner will amortize improvements for a credit tenant
- Owner will subdivide the space for a credit tenant
- 5 Year minimum term