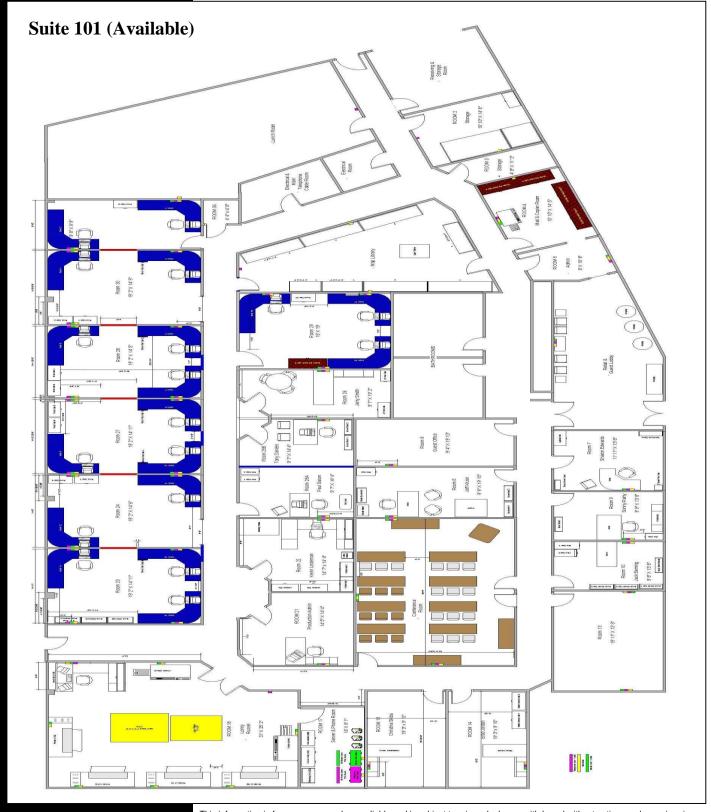

> 407.647.0200 main 407.647.0205 fax

www.ResultsREPartners.com

- 22,600 SF (5) Tenant property
- (3) Units Available
- Suite 102: 2,800 SF with 800 SF of office and 2,000 SF WH
  Rent is \$2,800 a month MG
- Suite 104/105: 4,000 SF with 3,200 SF of office and 800 SF WH
  Rent is \$4,000 a month MG
- Suite 101: 10,500 SF 100% Office/Lab space Available Rent is \$10.00 NNN
- Water lines in place in the rear offices/labs (in wall)
- Dock-high loading with overhead door & 20' clear height
- 3/1,000 Parking ratio and light industrial zoning
- 75 KW 220 Volt-3 phase generator
- Owner will modify the space for a credit tenant
- Owner will amortize improvements for a credit tenant
- Owner will subdivide the space for a credit tenant
- 5 Year minimum term