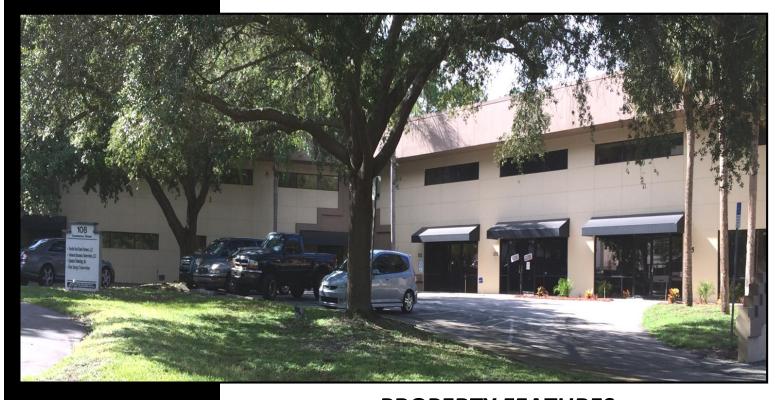

### **MULTI TENANT FLEX SPACE**

108 COMMERCE STREET LAKE MARY, FL 32746

### **PROPERTY FEATURES:**

> 407.647.0200 main 407.647.0205 fax

www.ResultsREPartners.com

- 22,600 SF (5) Tenant property
- (3) Units Available
- Suite 102: 2,800 SF with 800 SF of office and 2,000 SF WH
  Rent is \$2,800 a month MG
- Suite 104/105: 4,000 SF with 3,200 SF of office and 800 SF WH
  Rent is \$4,000 a month MG
- Suite 101: 10,500 SF 100% Office/Lab space Available Rent is \$10.00 NNN
- Water lines in place in the rear offices/labs (in wall)
- Dock-high loading with overhead door & 20' clear height
- 3/1,000 Parking ratio and light industrial zoning
- 75 KW 220 Volt-3 phase generator
- Owner will modify the space for a credit tenant
- Owner will amortize improvements for a credit tenant
- Owner will subdivide the space for a credit tenant
- 5 Year minimum term