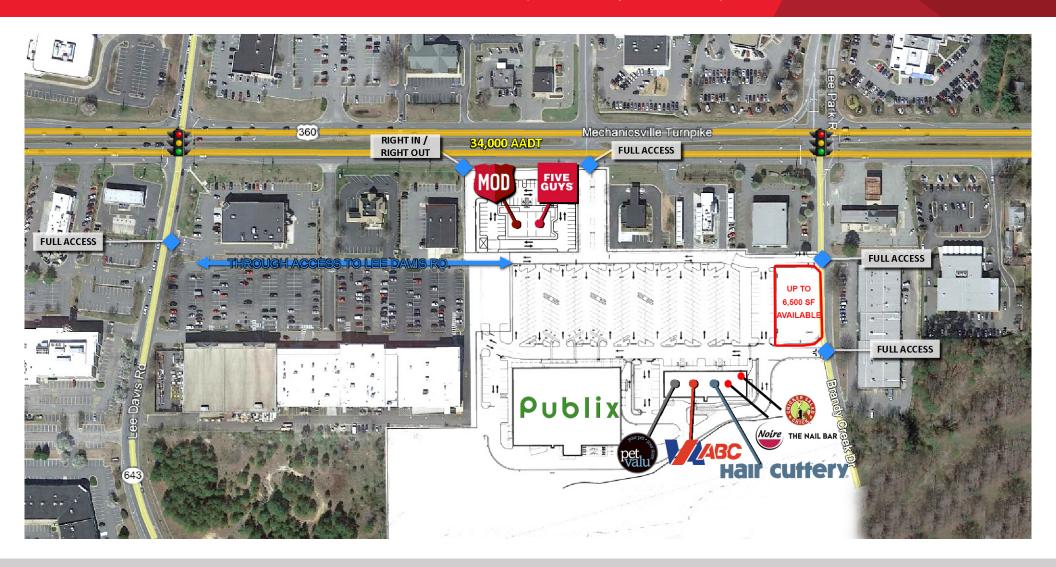

#### **Property Features**

- NEW 70,000 SF PUBLIX-ANCHORED DEVELOPMENT 10 MINUTES OUTSIDE OF RICHMOND
- Up to 6,500 SF building to be constructed and/or ground lease opportunity
- Located in the heart of Mechanicsville between two signalized intersections with thru-access to Lee Davis Road
- Publix now open
- Small shop opportunities
- Mechanicsville Turnpike 34,000 VPD