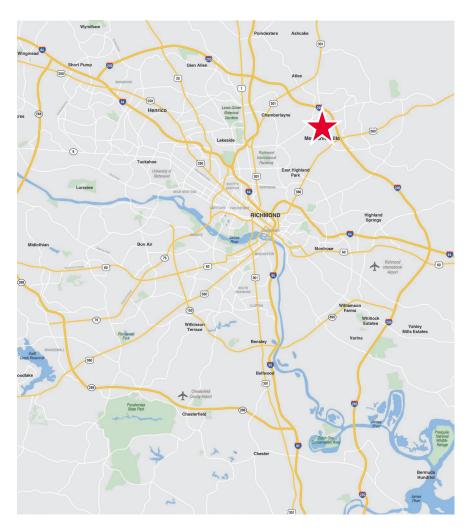

#### **Property Features**

- NEW 70,000 SF PUBLIX-ANCHORED DEVELOPMENT 10 MINUTES OUTSIDE OF RICHMOND
- Up to 6,500 SF building to be constructed and/or ground lease opportunity
- Located in the heart of Mechanicsville between two signalized intersections with thru-access to Lee Davis Road
- Publix now open
- Small shop opportunities
- Mechanicsville Turnpike 34,000 VPD