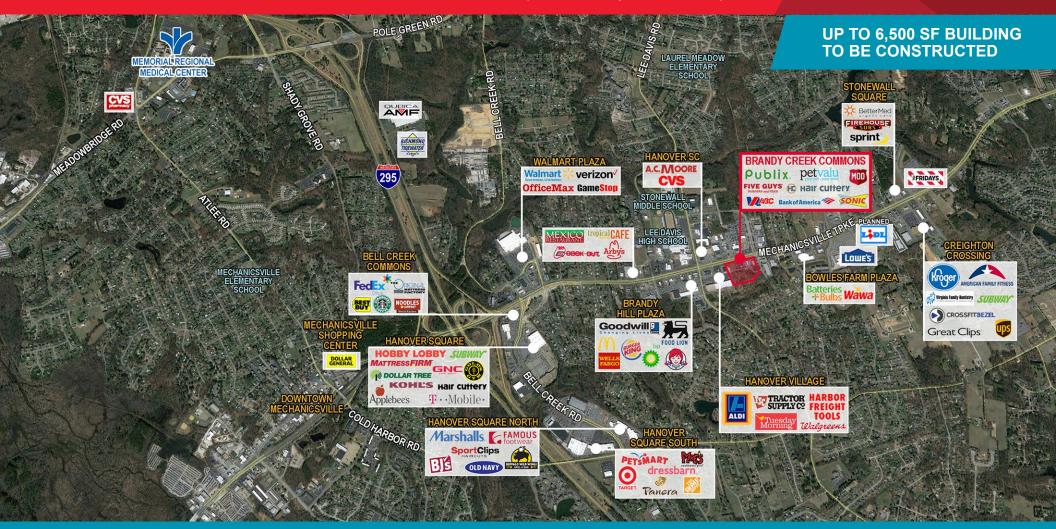

#### Brandy Creek Commons

Mechanicsville Turnpike & Brandy Creek Drive | Mechanicsville, VA 23111

#### **Property Features**

- NEW 70,000 SF PUBLIX-ANCHORED DEVELOPMENT 10 MINUTES OUTSIDE OF RICHMOND
- Up to 6,500 SF building to be constructed and/or ground lease opportunity
- Located in the heart of Mechanicsville between two signalized intersections with thru-access to Lee Davis Road
- Publix now open
- Small shop opportunities
- Mechanicsville Turnpike 34,000 VPD