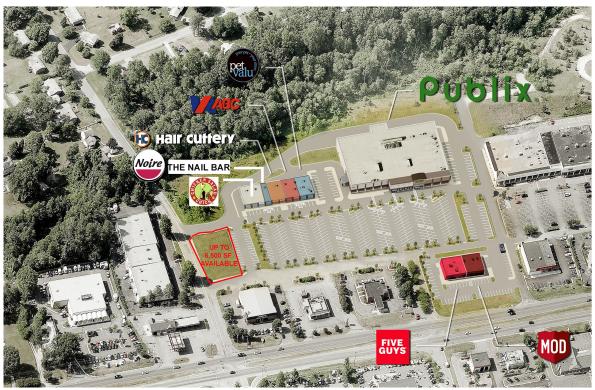

#### **Property Features**

- NEW 70,000 SF PUBLIX-ANCHORED DEVELOPMENT 10 MINUTES OUTSIDE OF RICHMOND
- Up to 6,500 SF building to be constructed and/or ground lease opportunity
- Located in the heart of Mechanicsville between two signalized intersections with thru-access to Lee Davis Road
- Publix now open
- Small shop opportunities
- Mechanicsville Turnpike 34,000 VPD