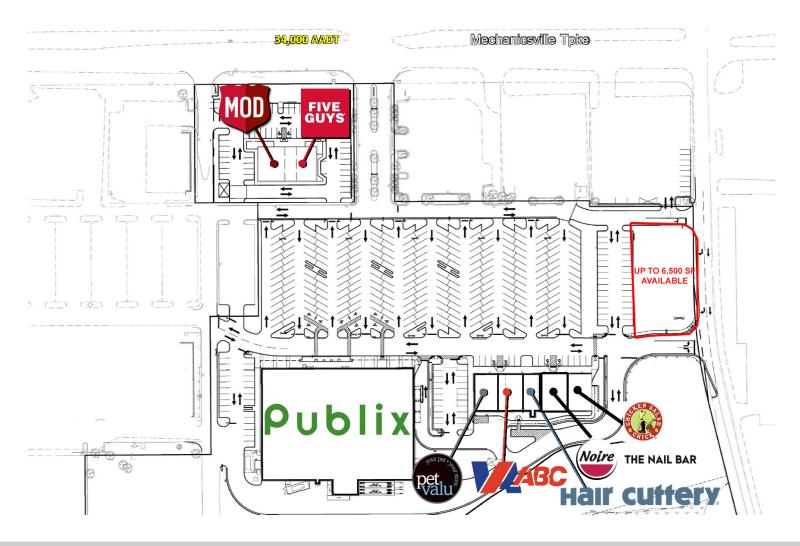

#### **Property Features**

- NEW 70,000 SF PUBLIX-ANCHORED DEVELOPMENT 10 MINUTES OUTSIDE OF RICHMOND
- Up to 6,500 SF building to be constructed and/or ground lease opportunity
- Located in the heart of Mechanicsville between two signalized intersections with thru-access to Lee Davis Road
- Publix now open
- Small shop opportunities
- Mechanicsville Turnpike 34,000 VPD

Senior Vice President 804 697 3455 jim.ashby@thalhimer.com

Mechanicsville Turnpike & Brandy Creek Drive | Mechanicsville, VA 23111

| Tenant List |                        |        |  |
|-------------|------------------------|--------|--|
| #           | Tenant                 | SF     |  |
| 1           | Noire Salon            | 2,000  |  |
| 2           | Chicken Salad<br>Chick | 2,600  |  |
| 3           | Hair Cuttery           | 1,300  |  |
| 4           | VA ABC                 | 3,600  |  |
| 5           | PetValu                | 3,500  |  |
| 6           | Publix                 | 49,098 |  |
|             |                        |        |  |