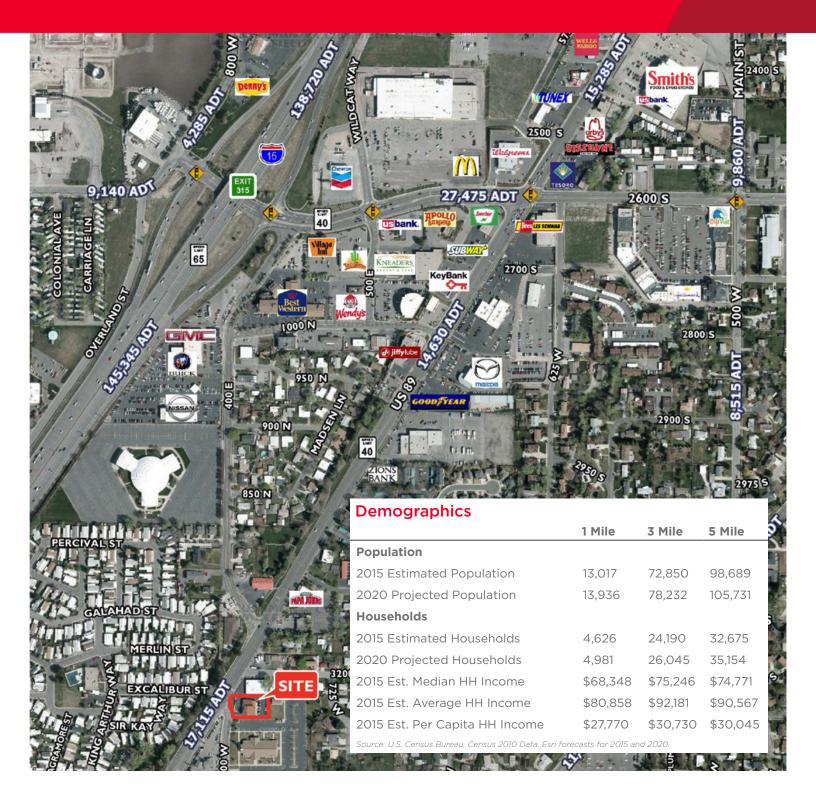

### **Property Highlights**

Size: 2,015 SF

Lease Rate: \$18.00 PSF/NNN

· High visibility

Monument sign

34 shared parking stalls

**Mark Swirbul** 

Associate +1 801 784 5315 mswirbul@comre.com 372 24<sup>th</sup> Street, Suite 320 Ogden, Utah 84401 Main +1 801 525 3000 Fax +1 801 525 9596