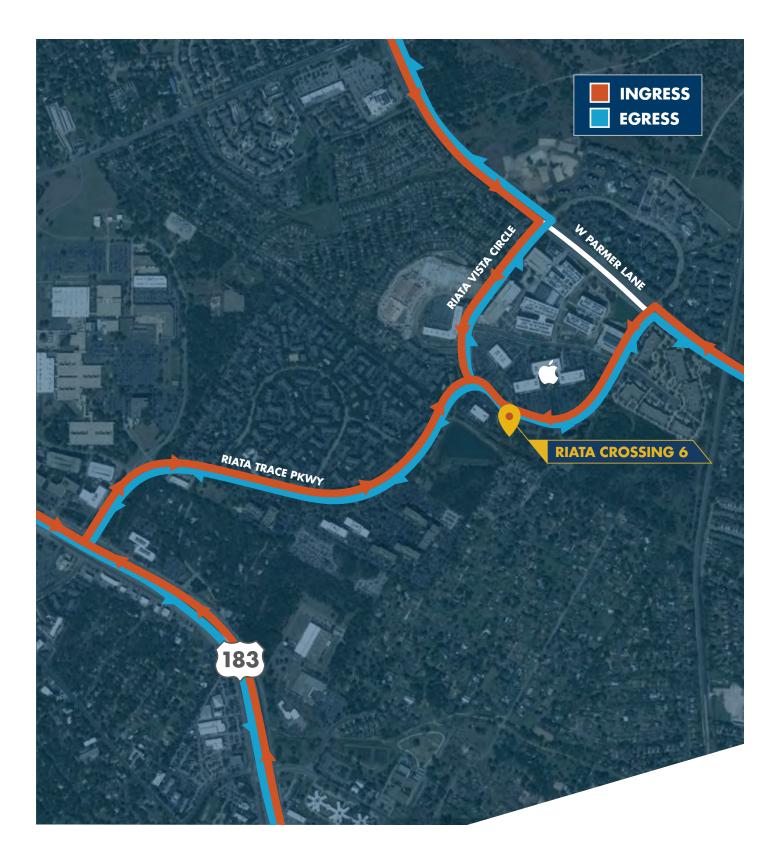

### FOR LEASE **RIATA CROSSING 6** 12544 RIATA VISTA CIRCLE • AUSTIN, TEXAS 78727

Located in Northwest Austin across from the Apple Campus, Riata Crossing 6 is a buildto-suit opportunity with great accessibility via US-183 and West Parmer Lane. This site can accommodate a two-story, 50,000 SF building and is located within Austin's Corporate Hub. The building is zoned LI for additional flexibility for tenants and features 5:1000 parking.

Build-to-Suit Opportunity

Two-story 50.000 SF buildin

**Easy Accessibility** 

Accessible via US-183 and West Parmer Lane

#### **Great Location**

183

Located in Northwest Austin across from the Apple Campus

RIATA CROSSING 6

35

Proximity

Close proximity to retail, restaurants and residential areas

Zoning Zoned II for addition