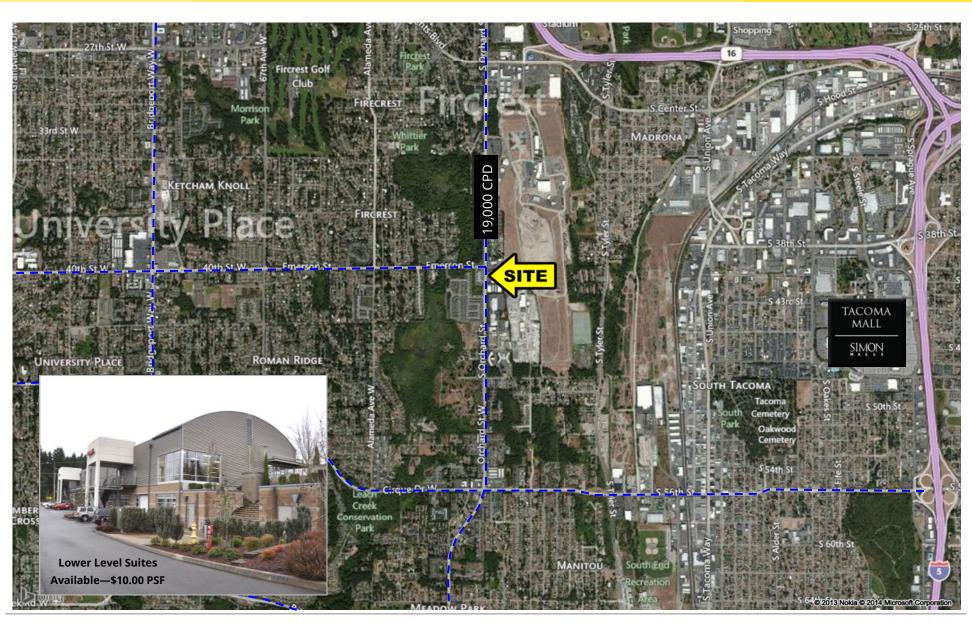

#### **LOCATION DETAILS**

- Located just moments away from Highway 16.
- Traffic counts South Orchard St: 19,000 Cars Per Day
- Traffic counts on Emerson street:
  14,000 Cars Per Day
- Pylon Signage available

#### **AVAILABLE**

- 1,200 SF spaces available
- \$18.00 Per square foot, plus NNN for retail spaces.
- \$10.00 Per square foot, plus NNN for lower level office units.
- NNN = \$4.85
- Build to Suit Opportunity—up to 30,000 SF available