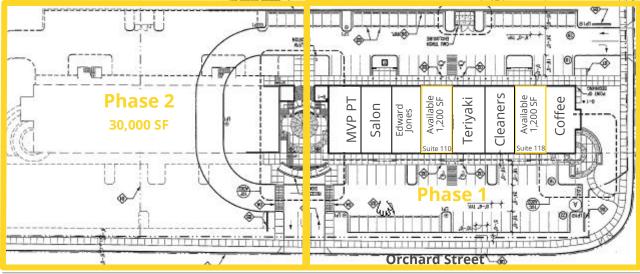

4040 South Orchard Street, Fircrest, WA

4040 South Orchard Street, Fircrest, WA

| Unit    | Lease Name           |
|---------|----------------------|
| 100     | MVP Physical Therapy |
| 106     | Miho Salon           |
| 108     | Edward Jones & Co #1 |
| 110     | Available 1,200 SF   |
| 112     | Sarah's Nails        |
| 114     | Orchard Cleaners     |
| 116     | Happy at the Bay #16 |
| 118     | Available 1,200 SF   |
| 120     | De Lisio Coffee Co.  |
| 200-202 | Emerson Dental / Phu |
| 204     | Scrap That           |
| 206     | Available 1,200 SF   |
| 208     | JR Sampson Company   |
| 210-212 | Be Fit Tacoma        |
| 214     | The Image Studio of  |
| 220     | Available 1,200 SF   |
|         |                      |