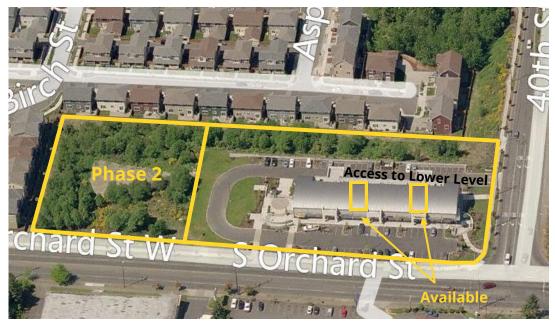

#### **AVAILABLE**

- 1,200 SF spaces available
- \$18.00 Per square foot, plus NNN for retail spaces.
- \$10.00 Per square foot, plus NNN for lower level office units.
- NNN = \$4.85
- Build to Suit Opportunity—up to 30,000 SF available

### **Property Highlights**

- Located in the heart of Tacoma and adjacent to Fircrest and University Place.
- Join MVP Physical Therapy, Emerson Dental, Edward Jones, Scrap That! and more!
- Site has close access to Highway 16 and Interstate 5.
- Phase Two coming soon! Up to 15,000 SF available for Build to Suit