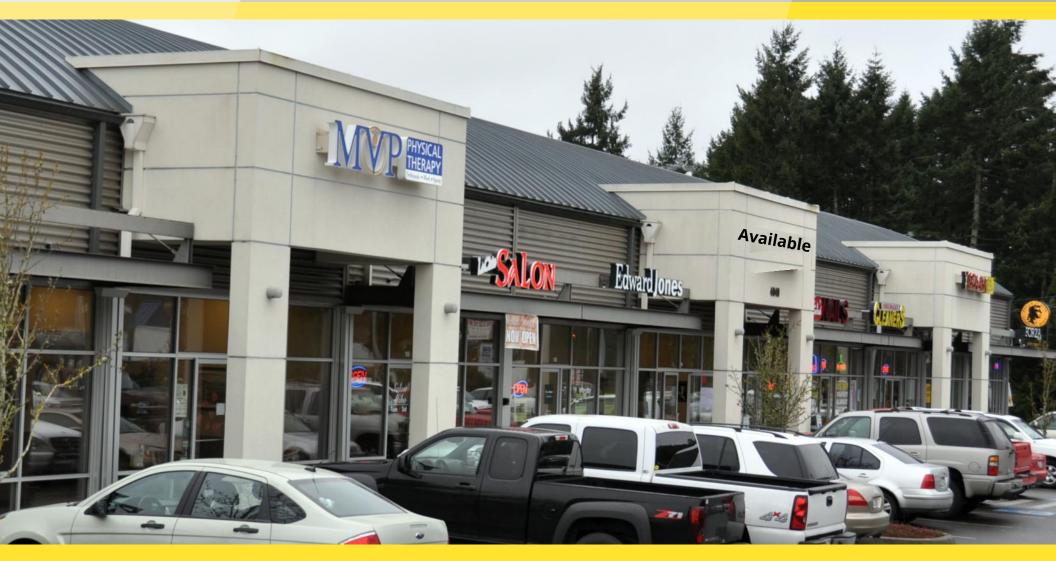

#### **AVAILABLE**

- 1,200 SF spaces available
- \$18.00 Per square foot, plus NNN for retail spaces.
- \$10.00 Per square foot, plus NNN for lower level office units.
- NNN = \$4.85
- Build to Suit Opportunity—up to 30,000 SF available

### **Property Highlights**

- Located in the heart of Tacoma and adjacent to Fircrest and University Place.
- Join MVP Physical Therapy, Emerson Dental, Edward Jones, Scrap That! and more!
- Site has close access to Highway 16 and Interstate 5.
- Phase Two coming soon! Up to 15,000 SF available for Build to Suit

4040 South Orchard Street, Fircrest, WA

4040 South Orchard Street, Fircrest, WA

| Unit    | Lease Name           |
|---------|----------------------|
| 100     | MVP Physical Therapy |
| 106     | Miho Salon           |
| 108     | Edward Jones & Co #1 |
| 110     | Available 1,200 SF   |
| 112     | Sarah's Nails        |
| 114     | Orchard Cleaners     |
| 116     | Happy at the Bay #16 |
| 118     | Available 1,200 SF   |
| 120     | De Lisio Coffee Co.  |
| 200-202 | Emerson Dental / Phu |
| 204     | Scrap That           |
| 206     | Available 1,200 SF   |
| 208     | JR Sampson Company   |
| 210-212 | Be Fit Tacoma        |
| 214     | The Image Studio of  |
| 220     | Available 1,200 SF   |
|         |                      |