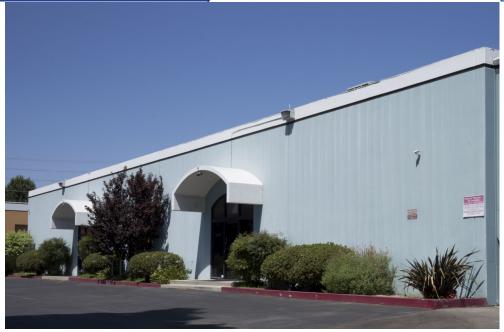

## INDUSTRIAL FOR LEASE

## 9040 ETON AVENUE, CANOGA PARK, CA 91304

## \$1.20 /SF/MO - YEAR 1

- Nice Space with Street Exposure
- In a Most Desired Business Park in the SFV
- 100% HVAC
- Coffee Bar
- Rear Loading Door
- Rare Small Space for Warehouse / Light Assembly / Distributor / Marketing Group
- Quick Lessor Response