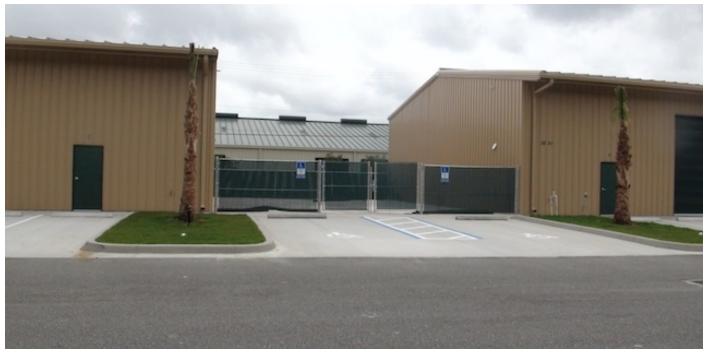

- 3 Phase Power
- 30' x 60' Outside Gated Storage
- Convenient to Fleming Island, St. Johns County & I-295
- Ample Parking
- Road Frontage
- Monument Sign Space
- Water & Garbage Disposal included
- \$1,200/month 2,400 SF unit
- \$2,700/month 4,800 SF unit
- \$5,400/month 9,600 SF unit