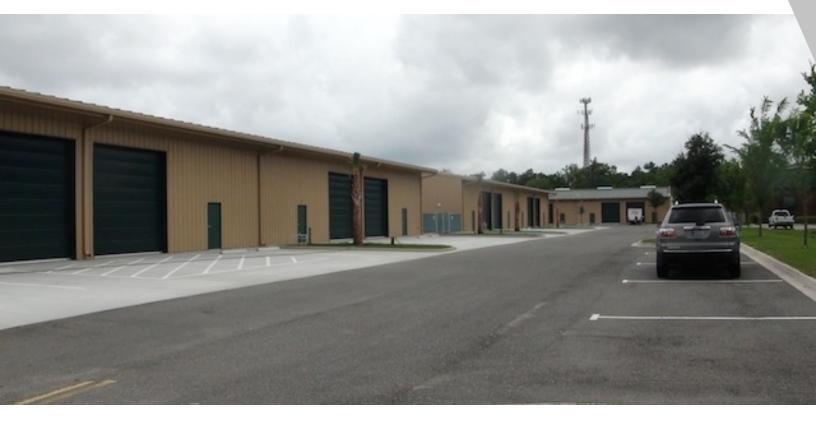

# **WAREHOUSE FOR LEASE**

3215 Business Park Court, Green Cove Springs, FL 32043

| AVAILABLE SF:     | 2,400 - 9,600 SF         |
|-------------------|--------------------------|
| LEASE RATE:       | \$6.00 - 6.75 SF/Yr (MG) |
| BUILDING SIZE:    | 9,600 SF                 |
| GRADE LEVEL DOORS | 4                        |
| CEILING HEIGHT:   | 21.0 FT                  |
| YEAR BUILT:       | 2012                     |
| ZONING:           | BB4                      |
| CROSS STREETS:    | Hwy 17 & CR 315          |
| PRICE PER UNIT:   | -                        |

- 3 Phase Power
- 30' x 60' Outside Gated Storage
- Convenient to Fleming Island, St. Johns County & I-295
- Ample Parking
- Road Frontage
- Monument Sign Space
- Water & Garbage Disposal included
- \$1,200/month 2,400 SF unit
- \$2,700/month 4,800 SF unit
- \$5,400/month 9,600 SF unit