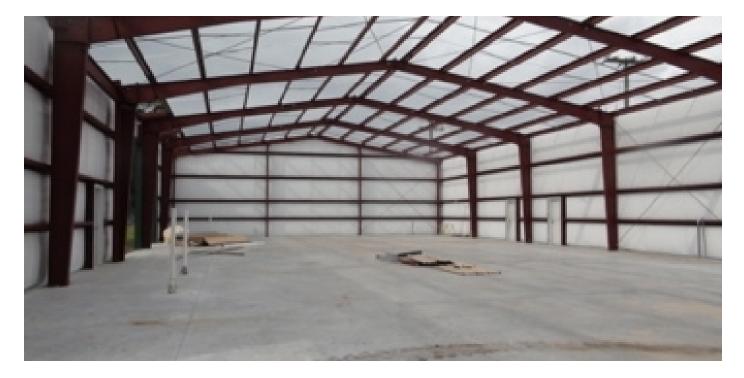

# **WAREHOUSE FOR LEASE**

3215 Business Park Court, Green Cove Springs, FL 32043

| AVAILABLE SF:     | 2,400 - 9,600 SF         |
|-------------------|--------------------------|
| LEASE RATE:       | \$6.00 - 6.75 SF/Yr (MG) |
| BUILDING SIZE:    | 9,600 SF                 |
| GRADE LEVEL DOORS | 4                        |
| CEILING HEIGHT:   | 21.0 FT                  |
| YEAR BUILT:       | 2012                     |
| ZONING:           | BB4                      |
| CROSS STREETS:    | Hwy 17 & CR 315          |
| PRICE PER UNIT:   | -                        |