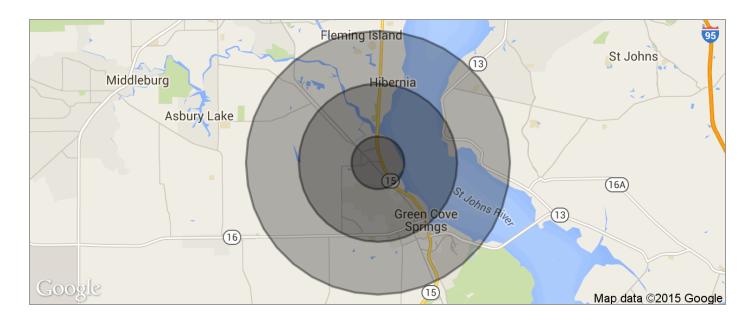

## **CYNTHIA MCLAIN**

Sales Associate 904.545.4195 cmclain@kwcommercial.com

3215 Business Park Court, Green Cove Springs, FL 32043

| POPULATION                                  | 1 MILE                                 | 3 MILES                                | 5 MILES                                |
|---------------------------------------------|----------------------------------------|----------------------------------------|----------------------------------------|
| TOTAL POPULATION                            | 930                                    | 12,598                                 | 29,856                                 |
| MEDIAN AGE                                  | 45.7                                   | 39.8                                   | 38.5                                   |
| MEDIAN AGE (MALE)                           | 41.5                                   | 37.7                                   | 37.1                                   |
| MEDIAN AGE (FEMALE)                         | 48.4                                   | 41.1                                   | 39.3                                   |
| HOUSEHOLDS & INCOME                         | 1 MILE                                 | 3 MILES                                | 5 MILES                                |
|                                             | 376                                    |                                        | 11,008                                 |
| TOTAL HOUSEHOLDS                            |                                        | 4,685                                  |                                        |
| # OF PERSONS PER HH                         | 2.5                                    | 2.7                                    | 2.7                                    |
| AVERAGE HH INCOME                           | \$82,090                               | \$75,018                               | \$78,817                               |
| AVERAGE HOUSE VALUE                         | \$313,453                              | \$296,398                              | \$282,719                              |
|                                             |                                        |                                        |                                        |
| DACE                                        | 4 MU F                                 | 2 MII EC                               | E MILEC                                |
| RACE                                        | 1 MILE                                 | 3 MILES                                | 5 MILES                                |
| RACE<br>% WHITE                             | 1 MILE<br>87.4%                        | 3 MILES<br>80.6%                       | <b>5 MILES</b> 82.7%                   |
|                                             |                                        |                                        |                                        |
| % WHITE                                     | 87.4%                                  | 80.6%                                  | 82.7%                                  |
| % WHITE<br>% BLACK                          | 87.4%<br>10.2%                         | 80.6%<br>14.7%                         | 82.7%<br>12.1%                         |
| % WHITE % BLACK % ASIAN                     | 87.4%<br>10.2%<br>2.2%                 | 80.6%<br>14.7%<br>1.9%                 | 82.7%<br>12.1%<br>2.1%                 |
| % WHITE % BLACK % ASIAN % HAWAIIAN          | 87.4%<br>10.2%<br>2.2%<br>0.0%         | 80.6%<br>14.7%<br>1.9%<br>0.0%         | 82.7%<br>12.1%<br>2.1%<br>0.0%         |
| % WHITE % BLACK % ASIAN % HAWAIIAN % INDIAN | 87.4%<br>10.2%<br>2.2%<br>0.0%<br>0.1% | 80.6%<br>14.7%<br>1.9%<br>0.0%<br>0.2% | 82.7%<br>12.1%<br>2.1%<br>0.0%<br>0.3% |

<sup>\*</sup> Demographic data derived from 2010 US Census