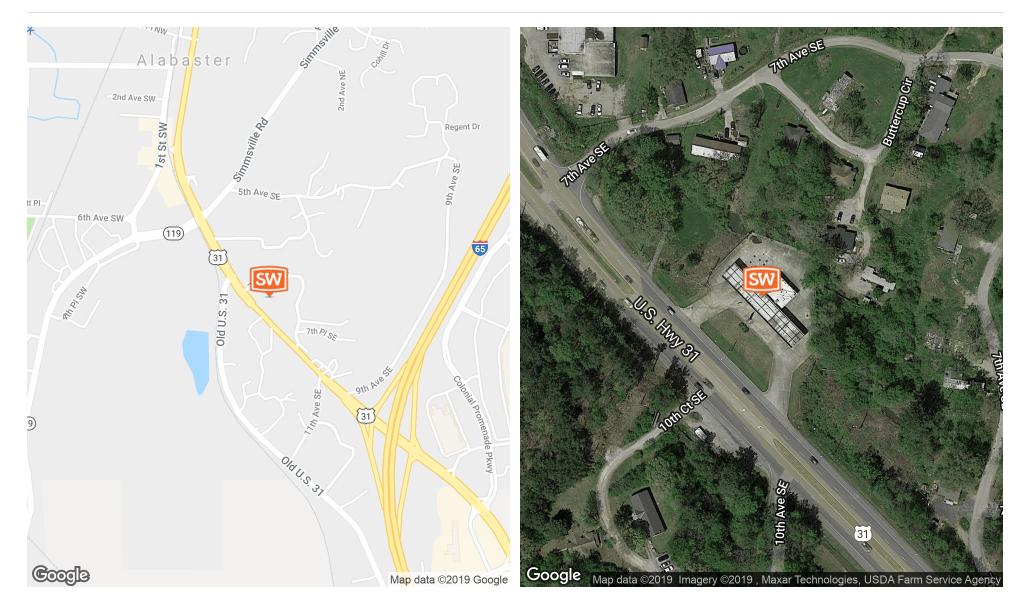

Massey Rd

Map data ©2019

## Alabaster Convenience Store for Sale

SWO SHANNON WALTCHACK

725 1st Street South, Alabaster, AL 35007

The information contained herein is from sources deemed reliable. No representation is made to the accuracy herein.