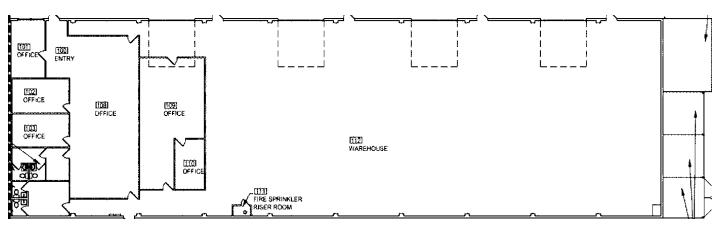

6115 NE 63rd Street | Vancouver, WA 98661

900 Washington St, Suite 850, Vancouver, WA 360.597.0574 | www.fg-cre.com

WALNUT GROVE INDUSTRIAL PARK

6115 NE 63rd Street | Vancouver, WA 98661

Suite 6205: 12,000 SF (approx. 2,000 SF office)