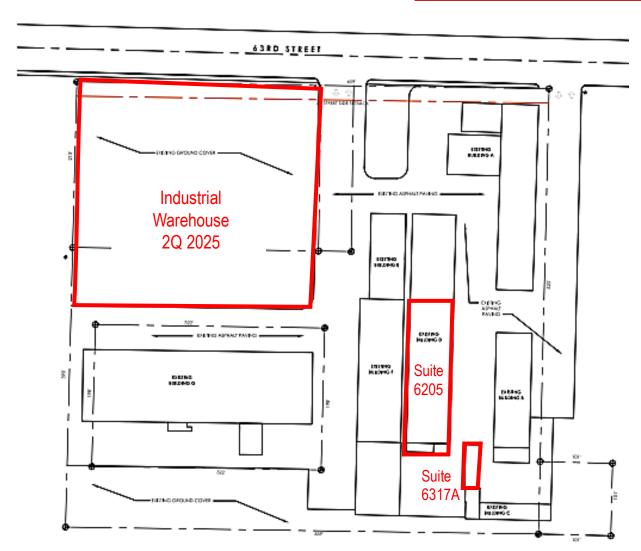

#### PROPERTY HIGHLIGHTS

- Availabilities:
  - 28,000 56,000 SF warehouse/manufacturing building, delivers 2Q 2025, 2 grade doors, 6 docks, 72 parking spaces - call for terms
  - Suite 6205: 12,000 SF (approx. 2,000 SF office) -\$0.91 - \$1,00/SF NNN
  - Suite 6317A: 1,200 SF storage \$0.85/SF NNN
- Ideal opportunity for an industrial or warehouse structure
- Excellent location situated on a main thoroughfare, centrally located
- 10 minutes to downtown Vancouver; 18 minutes to Portland Int'l Airport; 20 minutes to downtown Portland