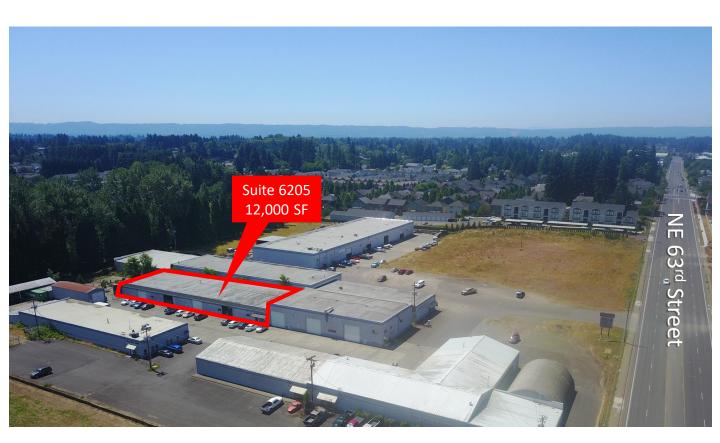

6115 NE 63rd Street | Vancouver, WA 98661

900 Washington St, Suite 850, Vancouver, WA 360.597.0574 | www.fg-cre.com

WALNUT GROVE INDUSTRIAL PARK

6115 NE 63rd Street | Vancouver, WA 98661

Suite 6205: 12,000 SF (approx. 2,000 SF office)