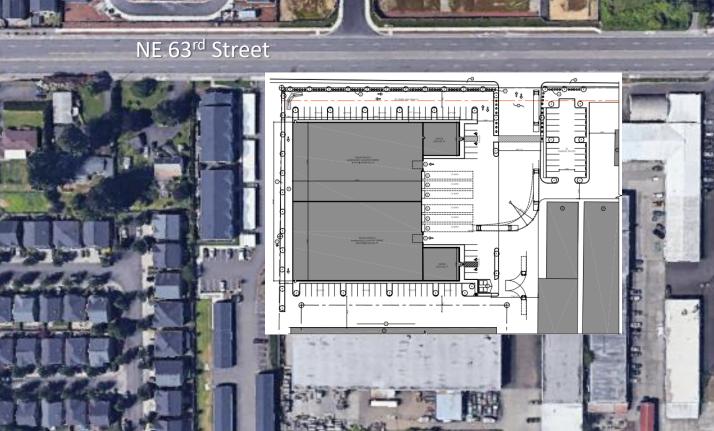

WALNUT GROVE INDUSTRIAL PARK

6115 NE 63rd Street | Vancouver, WA 98661

900 Washington St, Suite 850, Vancouver, WA 360.597.0574 | www.fg-cre.com

#### PROPERTY HIGHLIGHTS

- Availabilities:
  - 28,000 56,000 SF warehouse/manufacturing building, delivers 2Q 2025, 2 grade doors, 6 docks, 72 parking spaces - call for terms
  - Suite 6205: 12,000 SF (approx. 2,000 SF office) -\$0.91 - \$1,00/SF NNN
  - Suite 6317A: 1,200 SF storage \$0.85/SF NNN
- Ideal opportunity for an industrial or warehouse structure
- Excellent location situated on a main thoroughfare, centrally located
- 10 minutes to downtown Vancouver; 18 minutes to Portland Int'l Airport; 20 minutes to downtown Portland