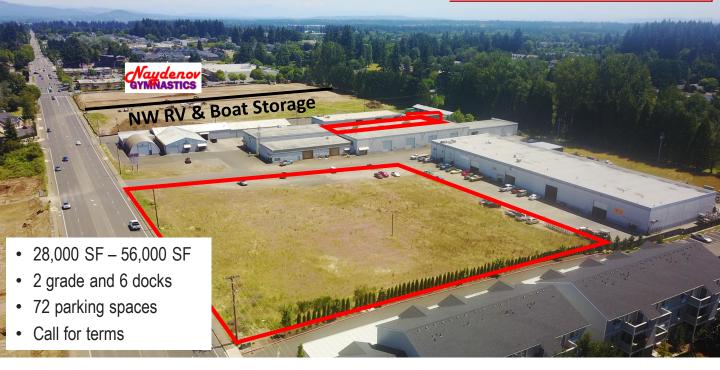

#### PROPERTY HIGHLIGHTS

- Availabilities:
  - 28,000 56,000 SF warehouse/manufacturing building, delivers 2Q 2025, 2 grade doors, 6 docks, 72 parking spaces - call for terms
  - Suite 6205: 12,000 SF (approx. 2,000 SF office) -\$0.91 - \$1,00/SF NNN
  - Suite 6317A: 1,200 SF storage \$0.85/SF NNN
- Ideal opportunity for an industrial or warehouse structure
- Excellent location situated on a main thoroughfare, centrally located
- 10 minutes to downtown Vancouver; 18 minutes to Portland Int'l Airport; 20 minutes to downtown Portland