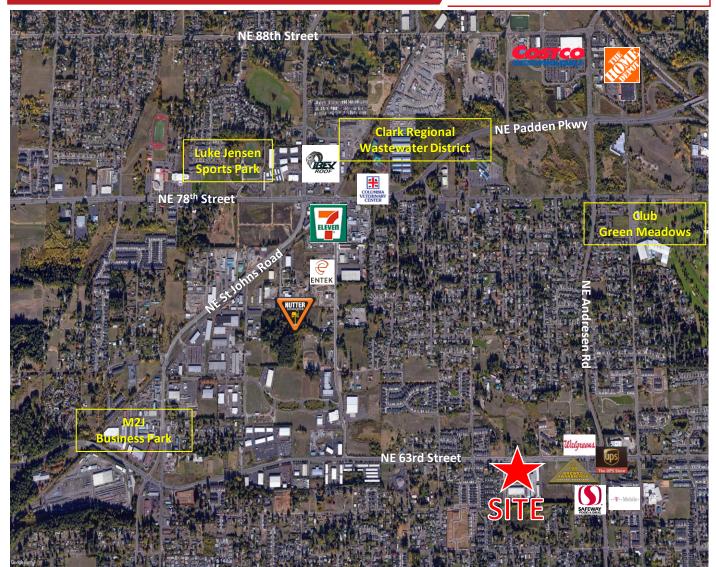

WALNUT GROVE INDUSTRIAL PARK

6115 NE 63rd Street | Vancouver, WA 98661

900 Washington St, Suite 850, Vancouver, WA 360.597.0574 | www.fg-cre.com

#### PROPERTY HIGHLIGHTS

- Availabilities:
  - 28,000 56,000 SF warehouse/manufacturing building, delivers 2Q 2025, 2 grade doors, 6 docks, 72 parking spaces - call for terms
  - Suite 6205: 12,000 SF (approx. 2,000 SF office) -\$0.91 - \$1,00/SF NNN
  - Suite 6317A: 1,200 SF storage \$0.85/SF NNN
- Ideal opportunity for an industrial or warehouse structure
- Excellent location situated on a main thoroughfare, centrally located
- 10 minutes to downtown Vancouver; 18 minutes to Portland Int'l Airport; 20 minutes to downtown Portland

**Average Daily Traffic Counts** 

NE 63<sup>rd</sup> St @ NE 66<sup>th</sup> Ave W - 11,184

NE Andresen Rd @ NE 63<sup>rd</sup> St N - 22,413

NE Andresen Rd @ NE 60th St N - 23,946