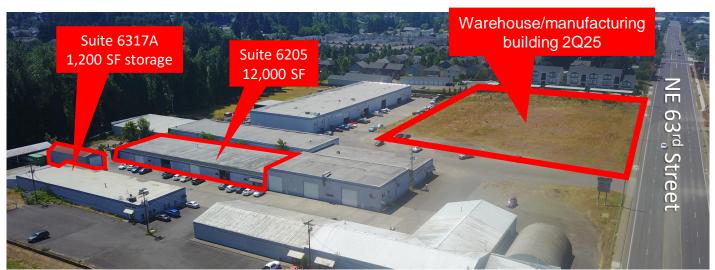

#### PROPERTY HIGHLIGHTS

- Availabilities:
  - 28,000 56,000 SF warehouse/manufacturing building, delivers 2Q 2025, 2 grade doors, 6 docks, 72 parking spaces - call for terms
  - Suite 6205: 12,000 SF (approx. 2,000 SF office) -\$0.91 - \$1,00/SF NNN
  - Suite 6317A: 1,200 SF storage \$0.85/SF NNN
- Ideal opportunity for an industrial or warehouse structure
- Excellent location situated on a main thoroughfare, centrally located
- 10 minutes to downtown Vancouver; 18 minutes to Portland Int'l Airport; 20 minutes to downtown Portland

6115 NE 63rd Street | Vancouver, WA 98661

900 Washington St, Suite 850, Vancouver, WA 360.597.0574 | www.fg-cre.com

WALNUT GROVE INDUSTRIAL PARK

6115 NE 63rd Street | Vancouver, WA 98661

Suite 6205: 12,000 SF (approx. 2,000 SF office)