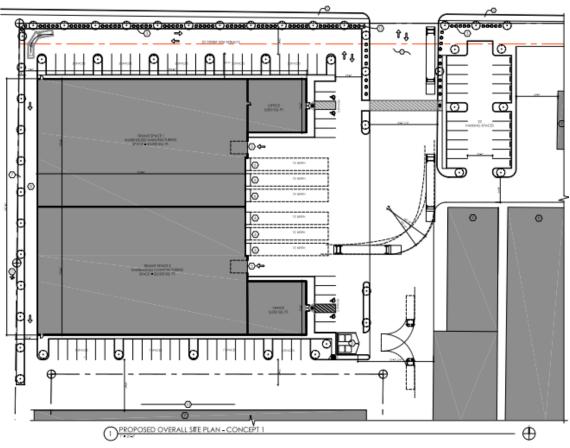

#### PROPERTY HIGHLIGHTS

- Availabilities:
  - 28,000 56,000 SF warehouse/manufacturing building, delivers 2Q 2025, 2 grade doors, 6 docks, 72 parking spaces - call for terms
  - Suite 6205: 12,000 SF (approx. 2,000 SF office) -\$0.91 - \$1,00/SF NNN
  - Suite 6317A: 1,200 SF storage \$0.85/SF NNN
- Ideal opportunity for an industrial or warehouse structure
- Excellent location situated on a main thoroughfare, centrally located
- 10 minutes to downtown Vancouver; 18 minutes to Portland Int'l Airport; 20 minutes to downtown Portland