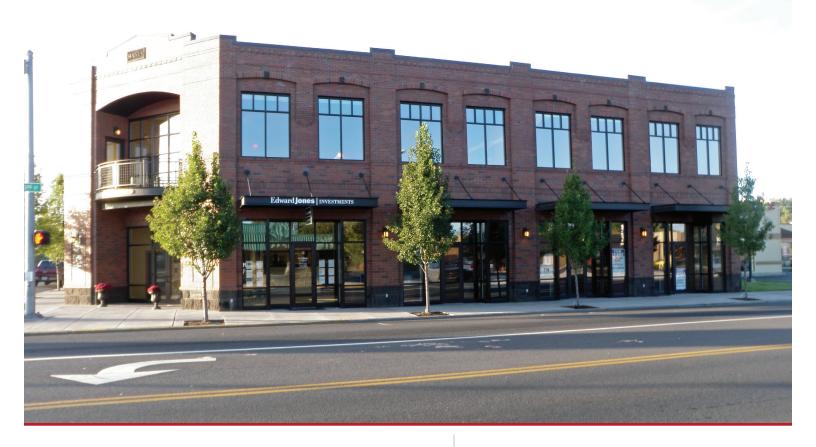

## THE HANES BUILDING

446 NW 3rd Street | Prineville OR

Space available for lease in this 15,026 +/- SF building, well located on 3rd Street in Prineville. Next to McDonald's at busy lighted intersection.

## Lease Rate: \$1.00/SF/Mo NNN

- Suite 102/103: 1,888 +/- SF
- High traffic
- Great visibility
- Off street parking