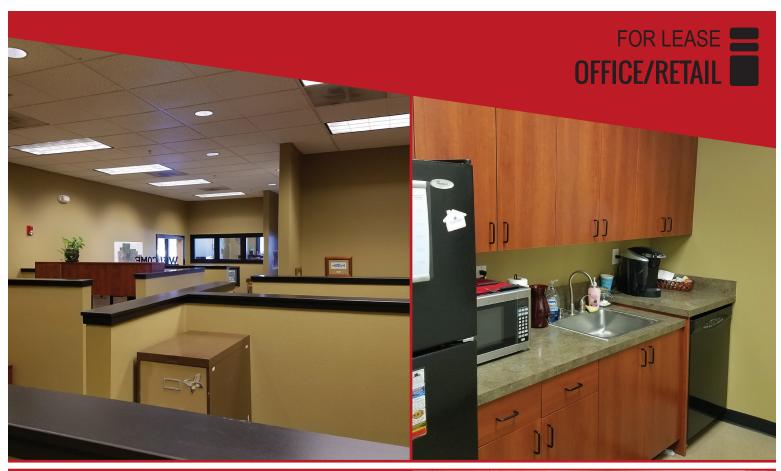

Suite 102/103: 1,888 +/- SF with 2 private offices, several work stations, break room, conference room, frontage on 3rd Street. High end finishes, lots of built ins. Abundant data & phones lines.

Contact listing broker Dan Steelhammer for more details and to schedule a showing.