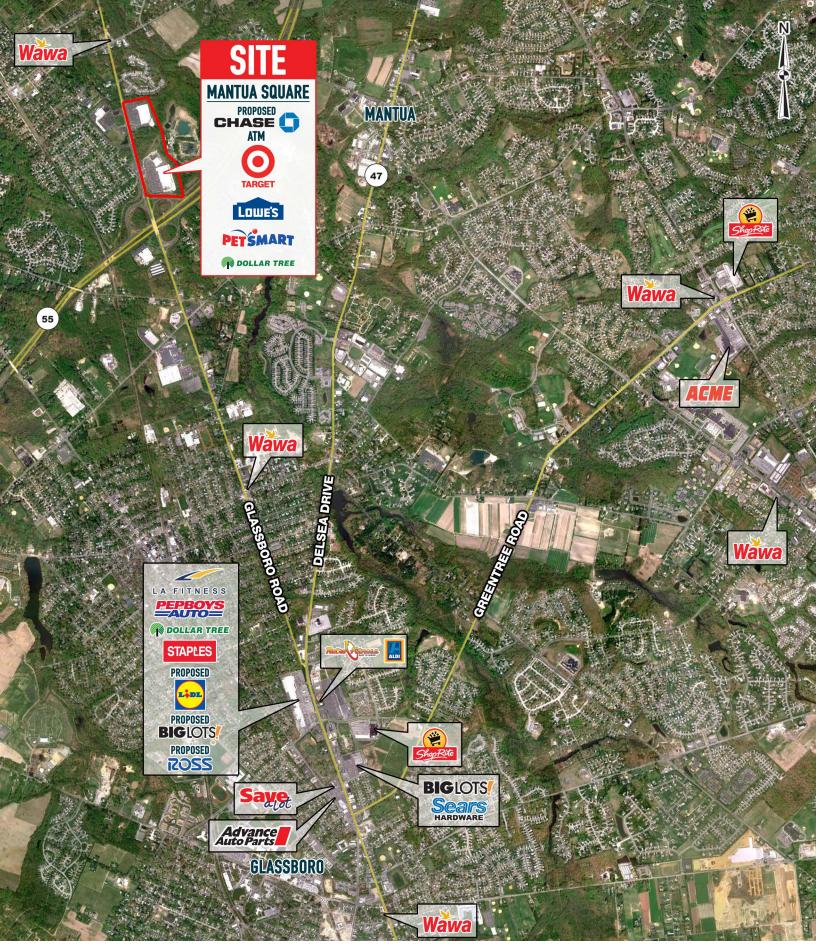

### MANTUA SQUARE

# **ROUTE 55 & WOODBURY GLASSBORO ROAD**

MANTUA, NJ

±1.500 SF ENDCAP SPACE AVAILABLE FOR LEASE

## property highlights.

- Total GLA: ±300,000 SF
- Prominent small shop space available with pylon signage
- Situated at intersection of Route 55 & Woodbury Glassboro Road