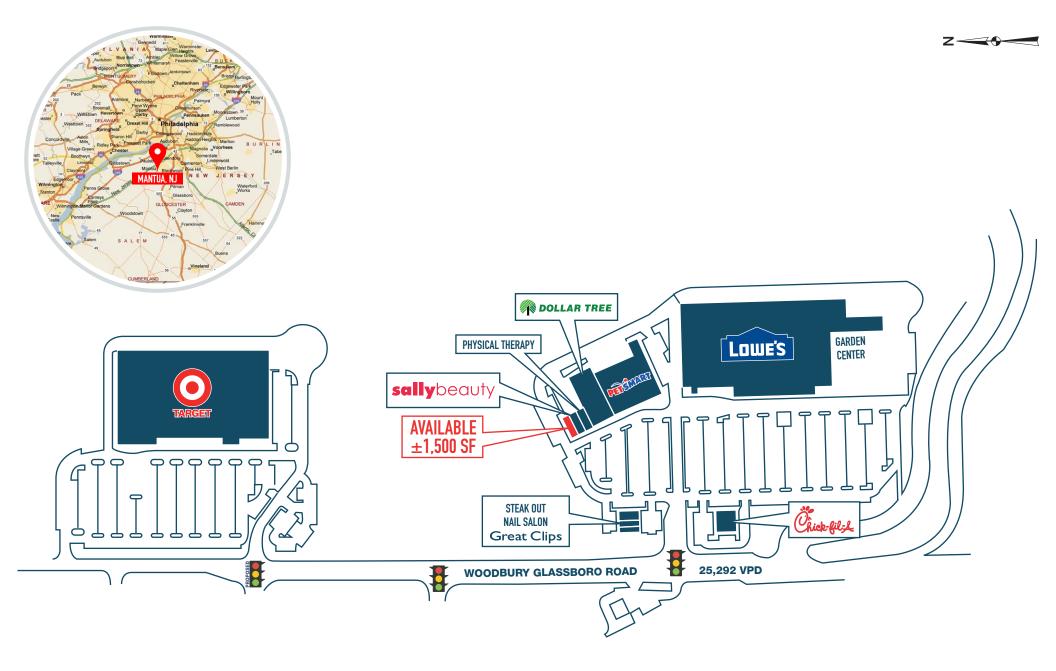

### MANTUA SQUARE

# **ROUTE 55 & WOODBURY GLASSBORO ROAD**

MANTUA, NJ

±1.500 SF ENDCAP SPACE AVAILABLE FOR LEASE

## property highlights.

- Total GLA: ±300,000 SF
- Prominent small shop space available with pylon signage
- Situated at intersection of Route 55 & Woodbury Glassboro Road