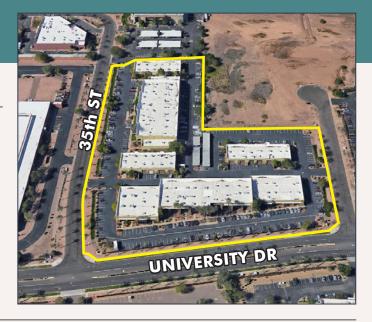

### **Project Highlights**

- Recently remodeled
- Suites newly renovated
- Office & flex suites available
- Building signage available
- A-1 & A-2 Zoning
- Project Size: ±112,790 SF
- Excellent location (University Dr. Frontage)
- 1 Mile from Sky Harbor International Airport
- Quick to I-17, I-10, SR51, SR143, & Downtown Phoenix
- City of Phoenix enterprise zone tax credits available
- Multiple hotels & restaurants in walking distance
- Cox Business Communication Available