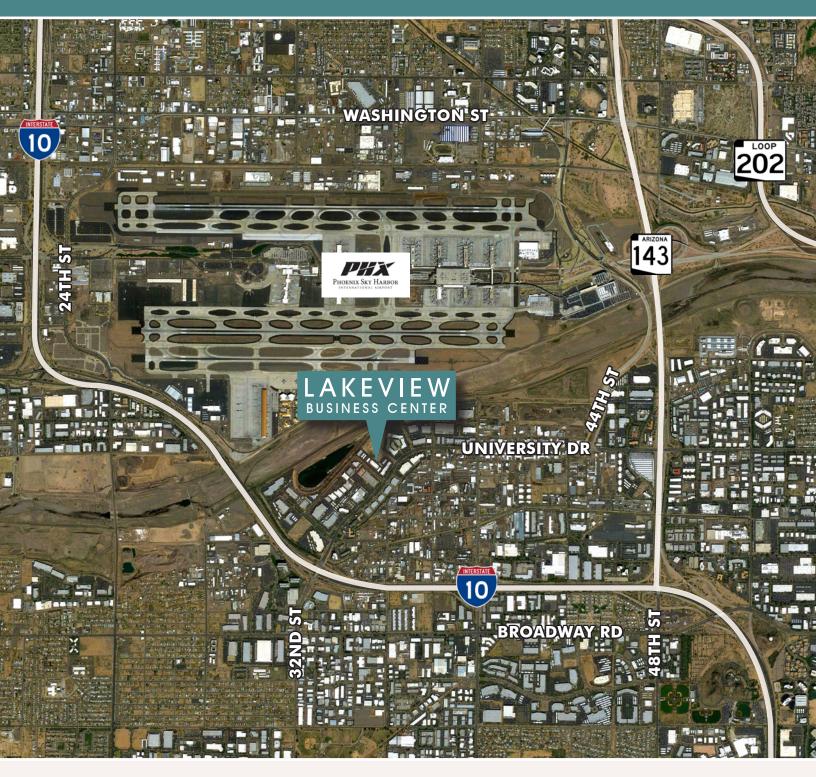

# LAKEVIEW BUSINESS CENTER

2821, 3001, 2021 S 35TH STREET | 2840, 2850 S 36TH STREET PHOENIX, AZ 85034

### **Project Highlights**

- Recently remodeled
- Suites newly renovated
- Office & flex suites available
- Building signage available
- A-1 & A-2 Zoning
- Project Size: ±112,790 SF
- Excellent location (University Dr. Frontage)
- 1 Mile from Sky Harbor International Airport
- Quick to I-17, I-10, SR51, SR143, & Downtown Phoenix
- City of Phoenix enterprise zone tax credits available
- Multiple hotels & restaurants in walking distance
- Cox Business Communication Available