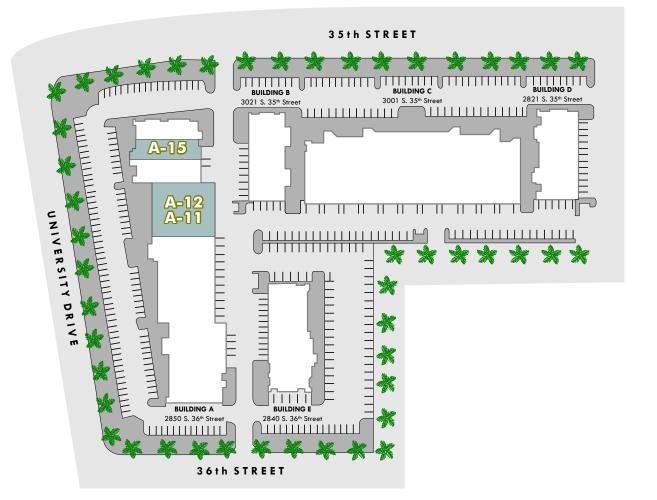

#### Available Suites for Lease

#### 2850 S 36th St

- A-11/A-12:
  A-15:
- 6,569 SF 80% Office 4,116 SF
- \$0.90 GRS \$0.78 GRS

Leroy Breinholt D 480.966.6593 M 602.377.4687 Ibreinholt@cpiaz.com Darin Edwards D 480.214.1117 M 480.628.8661 dedwards@cpiaz.com